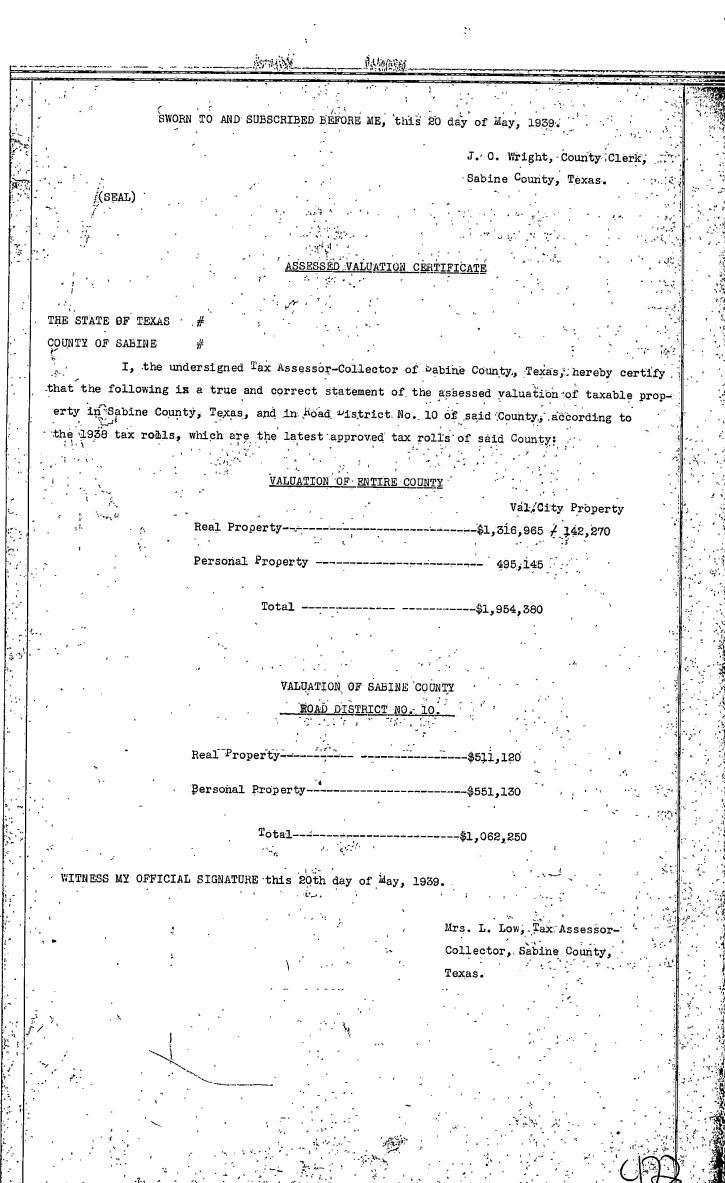

The Court went in Board of Equalization, took the oath and set May 29, as the day to begin considering assessments:

(1) O. A. beauchamp, Judge, D. B. Speights, Commissioner Prec. # 1., J. T. Ener, Commissioner Pre. # 2, G. H. Carter, Commissioner Frec. # 3., and A. L. Harvill, Commissioner Prec # 4, members of the board of equalization of Sabine County, for the year A. D. 1939, hereby solemnly swear that in the performance of my duties as a member of such board for said year, will not vote to allow any taxable property to stand assessed on the tax rolls of said county for said year at any sum which I believe to be less than its true market value, or, if it 2 has no market value then its real value; that I will faithfully endeavor and as a member of said board will move to have each item of taxable property which I believe to be assessed for said year at less than its true market value, or real value, raised on the tax rolls to what I believe to be its true cash market value, if it has a market value, and if not, then to its real value; and that I will faithfully endeavor, to have the assessed valuation of all property subject to taxation within said county stand upon the tax rolls of said county for said year at its true cash market value or, if it has no market value, then its real value. I further solemnly swear that I have read and understand the provisions contained in the Constitution  $\hat{j}_i$ and laws of this State relative to the valuation of taxable property, and that I will faith fully perform all the duties required of me under the Constitution and laws of this States So help me God.".