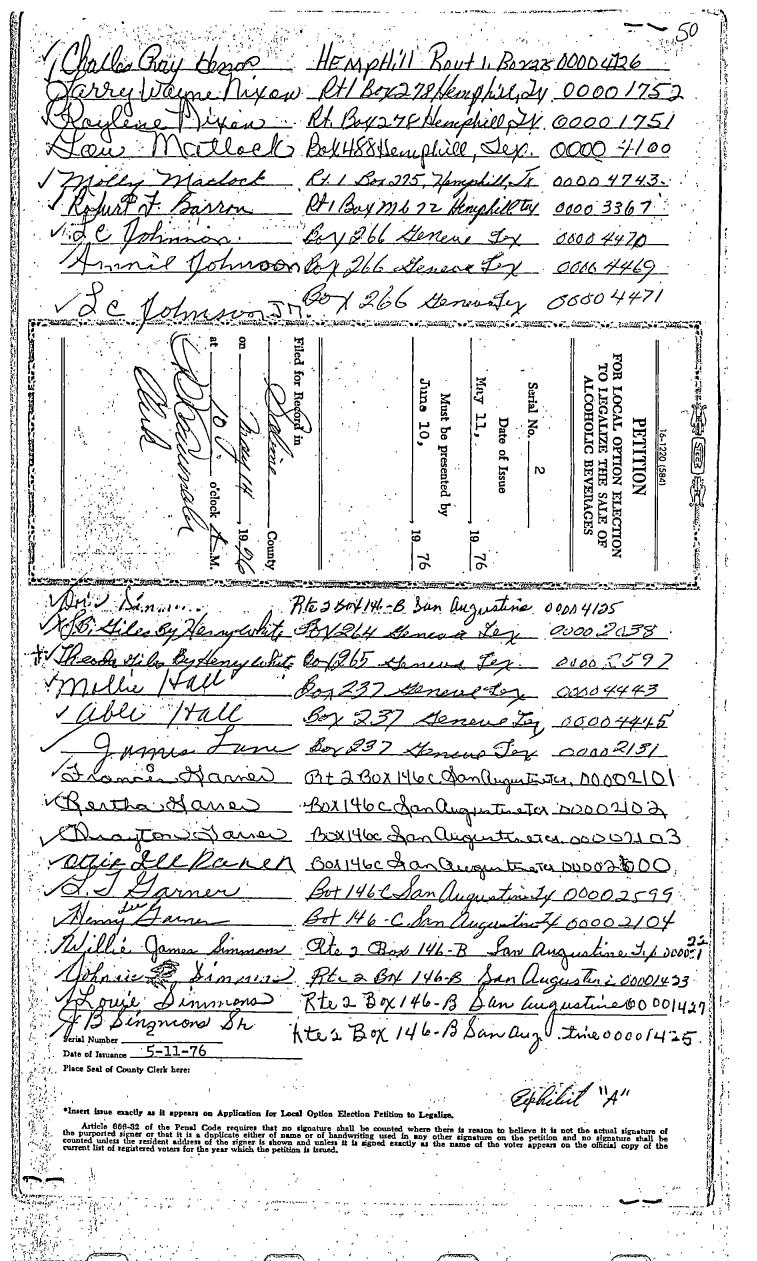

Petition for Local Option Election To Legalize in Justice Precinct No. 2 was presented to the Court and said petition is attached to the minutes of this date and marked Exhibit "A".

Certificate of County Clerk pertaining to Petition for Local Option Election in Justice Precinct No. 2 was presented to the Court and said Certificate is attached to the minutes of this date and marked Exhibit "B".

The Court examined the above Petition and Certificate and upon finding the necessary requirements had been met for calling an election, motion by Commissioner Jimmy Vickers, seconded by Commissioner G. W. Russell, Jr., and by unanimous vote, the Court issued an Order For Local Option Election To Legalize in Justice Precinct No. 2 a copy of which is attached to the minutes of this date and marked Exhibit "C".

W. T. LOVE, COUNTY JUDGE

COMMISSIONER, PRECINCT NO. 2

COMMISSIONER, PRECINCT NO. 2

COMMISSIONER, PRECINCT NO. 4

16-1220 (584) PETITION FOR LOCAL OPTION ELECTION TO LEGALIZE THE SALE OF ALCOHOLIC BEVERAGES (Rev. 1961