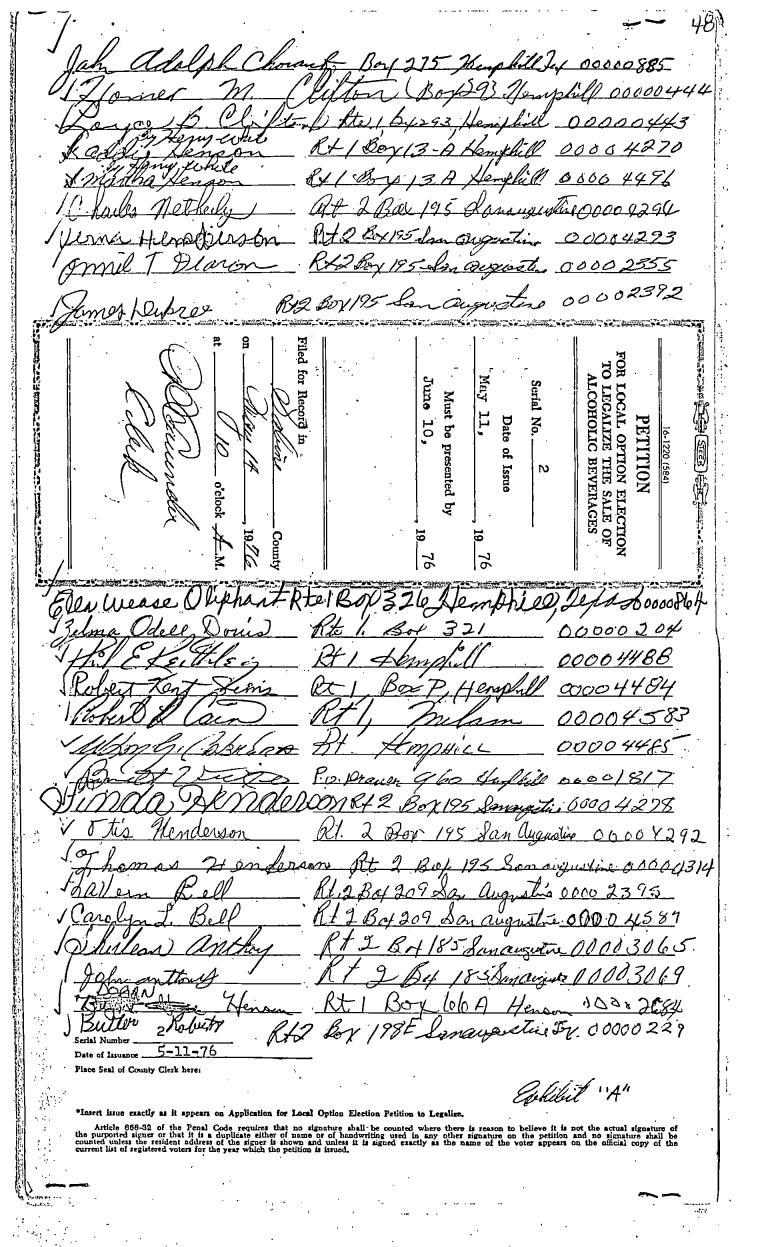

Petition for Local Option Election To Legalize in Justice Precinct No. 2 was presented to the Court and said petition is attached to the minutes of this date and marked Exhibit "A".

Certificate of County Clerk pertaining to Petition for Local Option Election in Justice Precinct No. 2 was presented to the Court and said Certificate is attached to the minutes of this date and marked Exhibit "B".

The Court examined the above Petition and Certificate and upon finding the necessary requirements had been met for calling an election, motion by Commissioner Jimmy Vickers, seconded by Commissioner G. W. Russell, Jr., and by unanimous vote, the Court issued an Order For Local Option Election To Legalize in Justice Precinct No. 2 a copy of which is attached to the minutes of this date and marked Exhibit "C".

W. T. LOVE, COUNTY JUDGE

COMMISSIONER, PRECINCT NO. 2

COMMISSIONER, PRECINCT NO. 2

COMMISSIONER, PRECINCT NO. 4

16-1220 (584) PETITION FOR LOCAL OPTION ELECTION TO LEGALIZE THE SALE OF ALCOHOLIC BEVERAGES (Rev. 1961