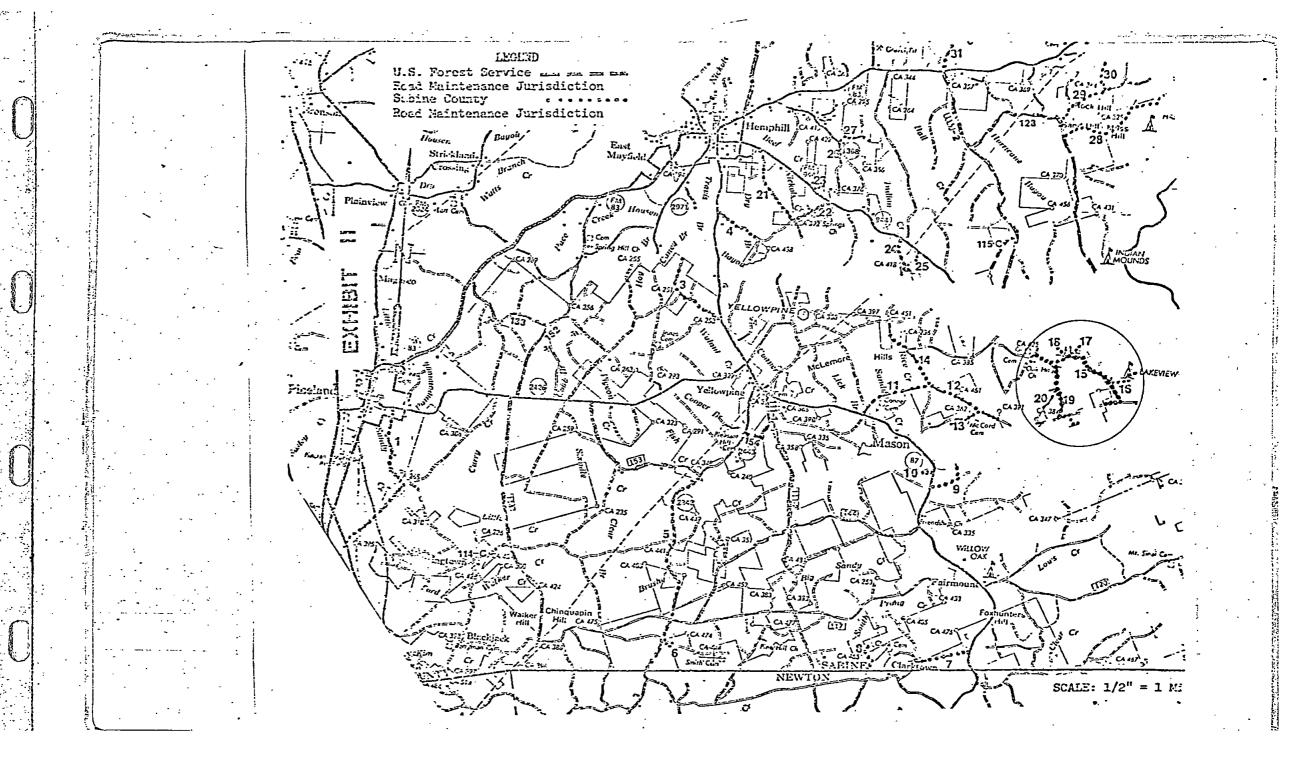

#### SCHEDULE B PROJECT AGREEMENT

Forest Development Road Cooperative Agreement Sabine County, Texas

The Carrier

Whereas, Sabine County, Texas, hereinafter called "Cooperator," and the Forest Service, U. S. Department of Agriculture, hereinafter called "Forest Service," on the 27th day of September, 1976, entered into a Forest Development Road Cooperative Agreement, hereinafter called "Agreement," providing for cooperative planning, survey, design, construction, reconstruction, improvements, maintenance and use of certain Forest Development Roads in Sabine County, and

Whereas, said agreement provides for supplementing it by a project agreement when improvements of a road are to financed in whole or in part from funds or resources provided by the party not having jurisdiction, and

Whereas, the parties thereto now agree that the road hereinafter described is such an improvement project,

NOW, THEREFORE, in accordance with the provisions of said Agreement, the parties agree as follows:

# 1. Identification of Road

g 1

Lakeview Road, Map No. 15, from County Road east southeast 3.11 miles to Forest Service boundary. Gilley Road Map no. 19, from County Road No. 15 south 2.0 miles to P. B. Tract S2K-II.

# 2. The Cooperator Agrees to:

Provide all labor and equipment necessary to clean ditches, pull front slopes, wing and leadoff ditches, clean existing culverts and recondition the existing roadway.

Shape and properly place aggregate on roadway after it has been tailgate spread by the Forest Service.

Have project ready for stone to be delivered within 30 days after the Forest Service purchases aggregate.

The total length of "Lakeview" road = 3.11 miles and "Gilley" road = 1.35 miles.