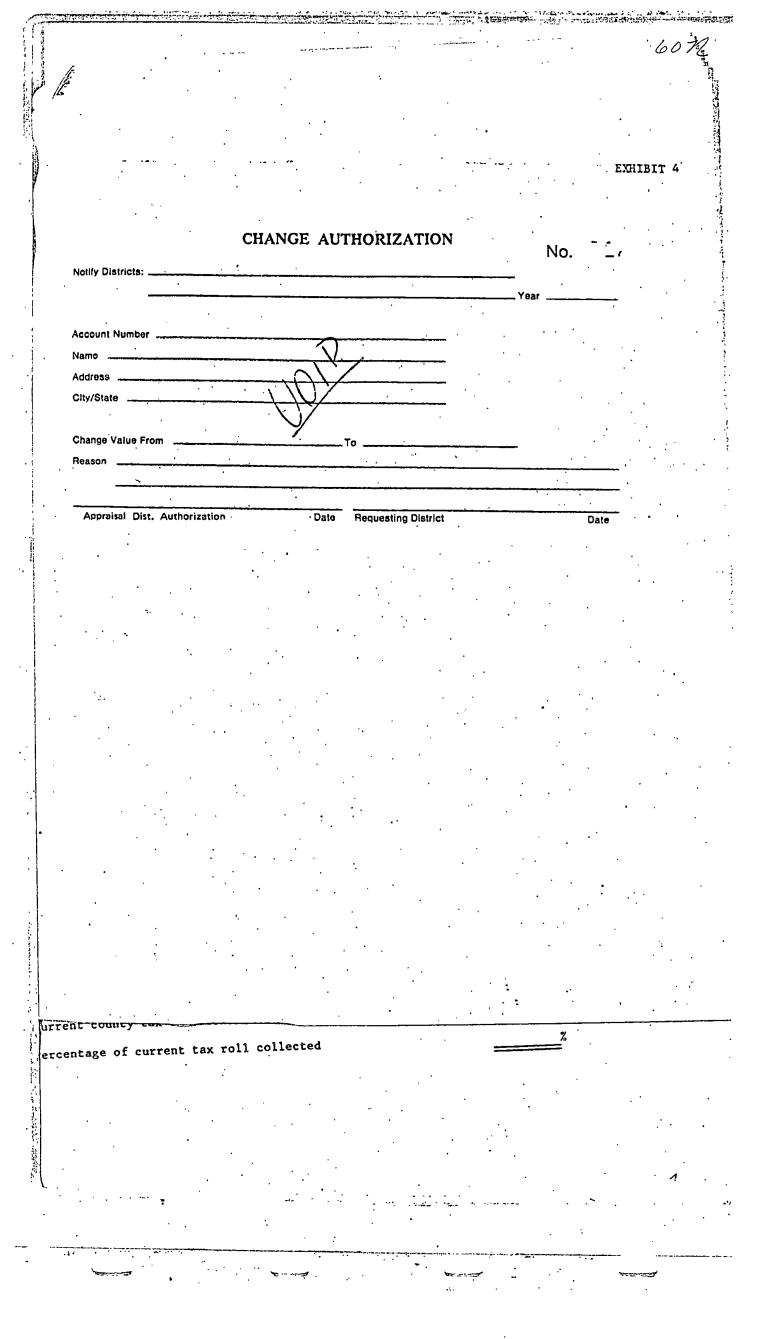

#### Tax Roll Changes

Changes and adjustments to a taxpayer's assessments or exemptions should be adequately documented and posted to a separate journal. At present, changes are handled through the Sabine County Appraisal District which is correct; however, the documentation supporting these changes is inadequate. The Chief Appraiser scratches out the original amount and writes in the new amount on the taxpayer's original statement. This statement is usually not signed, does not give the reason for the change, and is not kept by the County.

Section 25.25 of the Texas Property Tax Code clearly states in paragraph (d) that "the Chief Appraiser shall certify each change made ... to the assessor for each unit affected".

## Tax Roll Changes - Continued

Enclosed as Exhibit 4 is a sample change authorization form used at another Appraisal District. Normally, the County's copy is attached to the County's tax receipt and the control number is recorded on the tax roll and the adjustments journal. We feel the Commissioners should persuade the Chief Appraiser to supply these forms as the law requires.