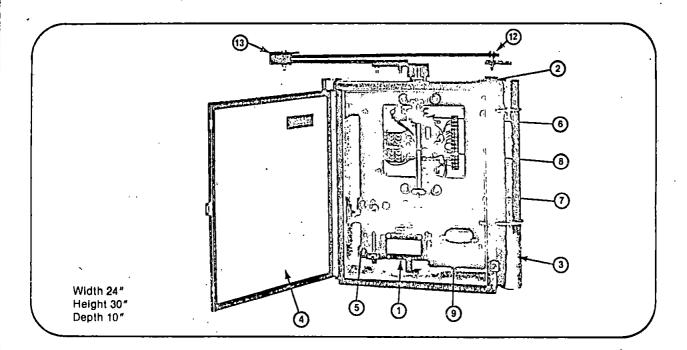

### **ARCHITECT'S SPECIFICATIONS**

CABINET — The unit shall be enclosed in an all steel cabinet with welded seams (NEMA type 12 construction). Cabinet door shall hinge and be gasketed. The housing shall be large enough to contain control panel and any additional apparatus such as loop detectors or timers.

MECHANICAL — The unit shall utilize a right angle gearhead motor. Gears shall consist of a hardened steel machine cut worm and mating bronze gear running in oil. Bearings shall be heavy duty pillow block type. Operator shall be equipped with an adjustable double disc torque limiter.

ELECTRICAL — Motor shall be minimum 1/3 HP, high starting torque C flange gear motor.

Starter shall be contractor type magnetic reversing with electrical and mechanical interlocks. Starter shall be completely pre-wired. Motor overload protection shall be provided in starter.

Limit switches shall be cam type to limit travel in full open and close positions. Limit switches shall be precision type.

A three button control marked "open—close—stop" shall be furnished on SWG installations.