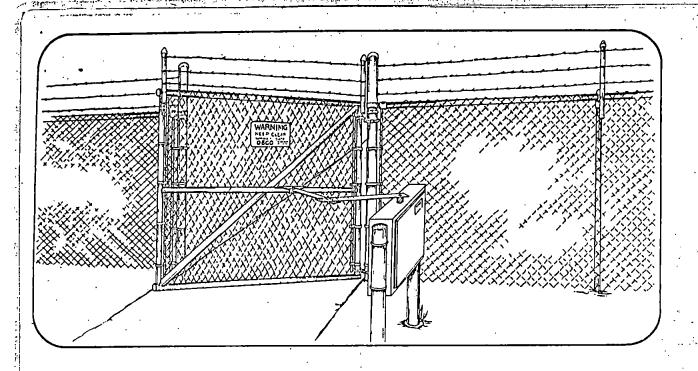

Motion by Commissioner Billy Joe McGee, seconded by Commissioner Chester D. Cox, Sr. to accept a bid from Sabine Fence Comp. for installation of gate operators for the front gate at the jail, in the amount of \$3,847.50: Motion Carried, See Exhibits attached to the court minutes.

Sabine Fence Co.

CHAIN LINK - WOOD FENCING

P. O. Box 160 Pineland, Texas 75968

Alvin Beauchamp Phone 713/584-2041

FREE ESTIMATES

April 23, 1984

Sabine County Commissioners Court Hemphill, Texas

#### Gentlemen:

My bid to install gate operators on the front gate of the new County Jail is as follows:

For power master total installation full one year warranty on parts and labor is  $\phi 3,712.50$  total complete price.

OSCO model SWG swing gate operator total complete price \$3,847.50 including a full one year warranty parts and labor.

The above prices include a padlock type lock on the back gate. The above approved by Texas Jail Commission.

## Swing Gate Operator

Where radio controls are required a single button operation shall be furnished. Gate shall reverse on each alternate push of button.

MOUNTING — Unit shall be mounted on (2) 3" posts embedded in concrete.