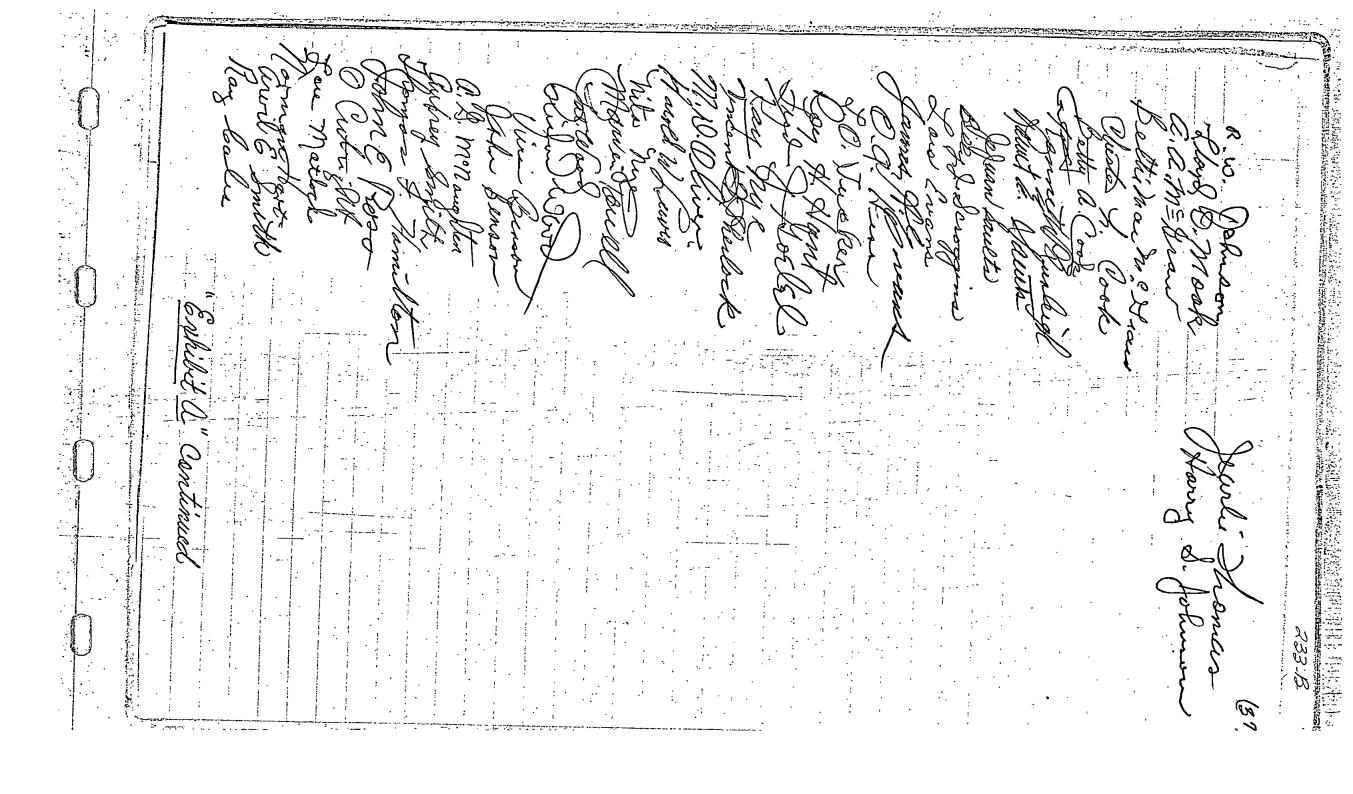

The purpose of this meeting was for a Tax Rate Hearing and was held in the District Courtroom in order to accomodate the large crowd of people. Meeting with the court was Tax Assessor Collector, Diane Husband and County Treasurer, Ollie Faye Sparks and 79 more residence. List marked "Exhibit A" and attached to minutes of this date.