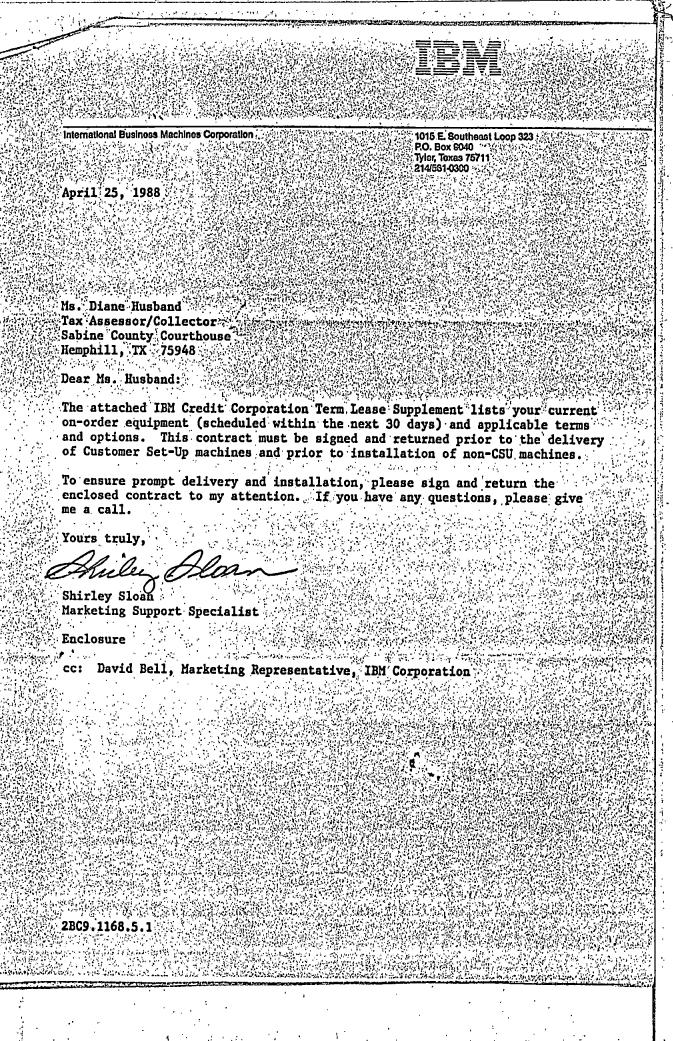

Tax Collector, Diane Husband presented a Marketing Assistance Letter of Understanding and Lease Agreement from IBM Corporation and asked that it be approved as a matter of record. Judge Smith also presented a letter to Kyle Walker, Sabine County Service Officer, giving an official report showing the amount of monetary benefits paid to the veterans residing in Sabine county. This total was \$1,157,251.00. This, too, was presented as a matter of record. Commissioner McGee made a motion, seconded by Commissioner Smith, to approve both letters. Motion carried.