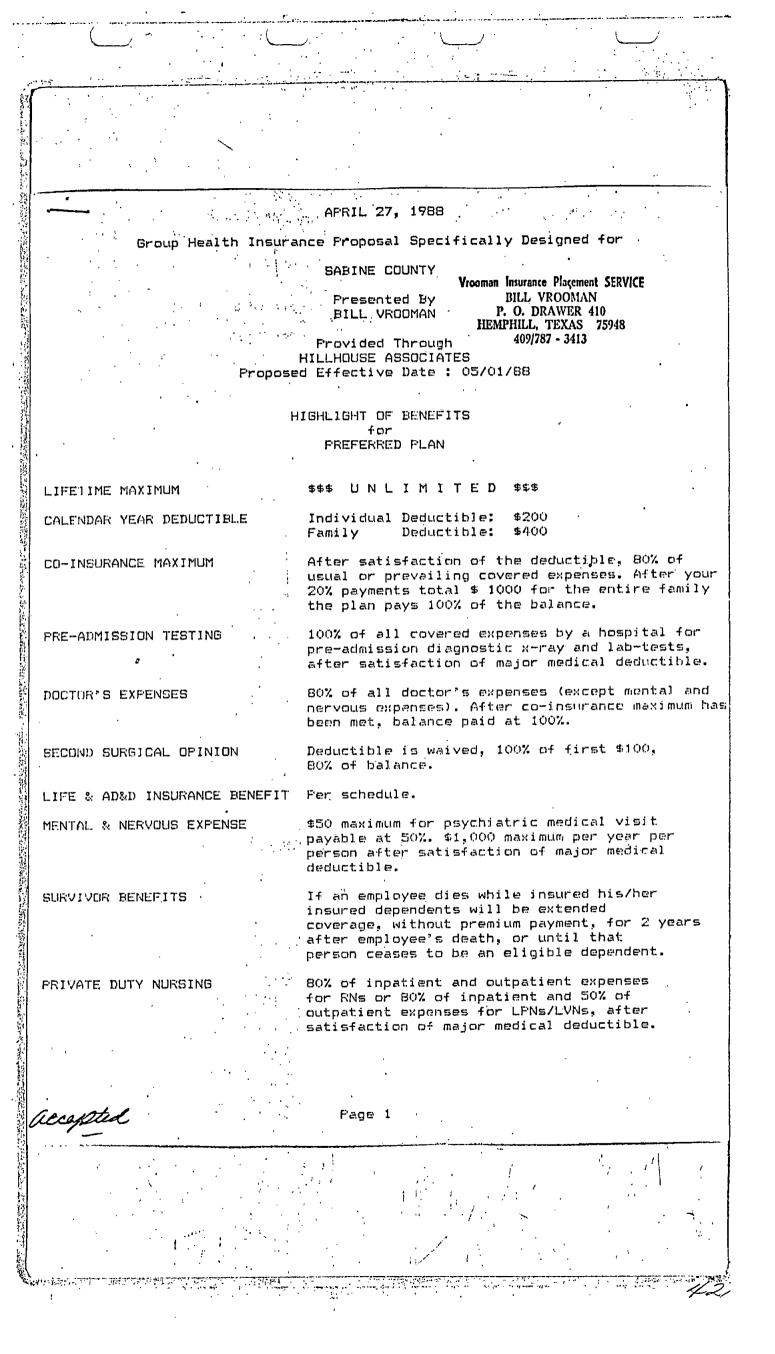

Discussion for County Health Insurance followed. Judge Smith informed the Court he had talked with Mr. Wolf with the State Board of Insurance, and he said New York Life's Trust fund is deemed to be legal. Mr. Wolf stated a County could pruchase Hospital Group Insurance from an Insurance Company that is licensed to do business in the State of Texas.

Commissioner Billy McGee made a motion, seconded by Commissioner Smith, to accept the proposal of New York Life, represented by Bill Vrooman. Motion carried.

The County Judge is authorized to sign the contract for New York Life for Group County Health Insurance when the contract arrives, and coverage is assured, or bound. And upon confirmation of coverage with New York Life, Time Insurance company shall be notified in writing of their termination as the as the currant carrier. Commissioner McGee made this motion, seconded by Commissioner Ellison. All voted for.