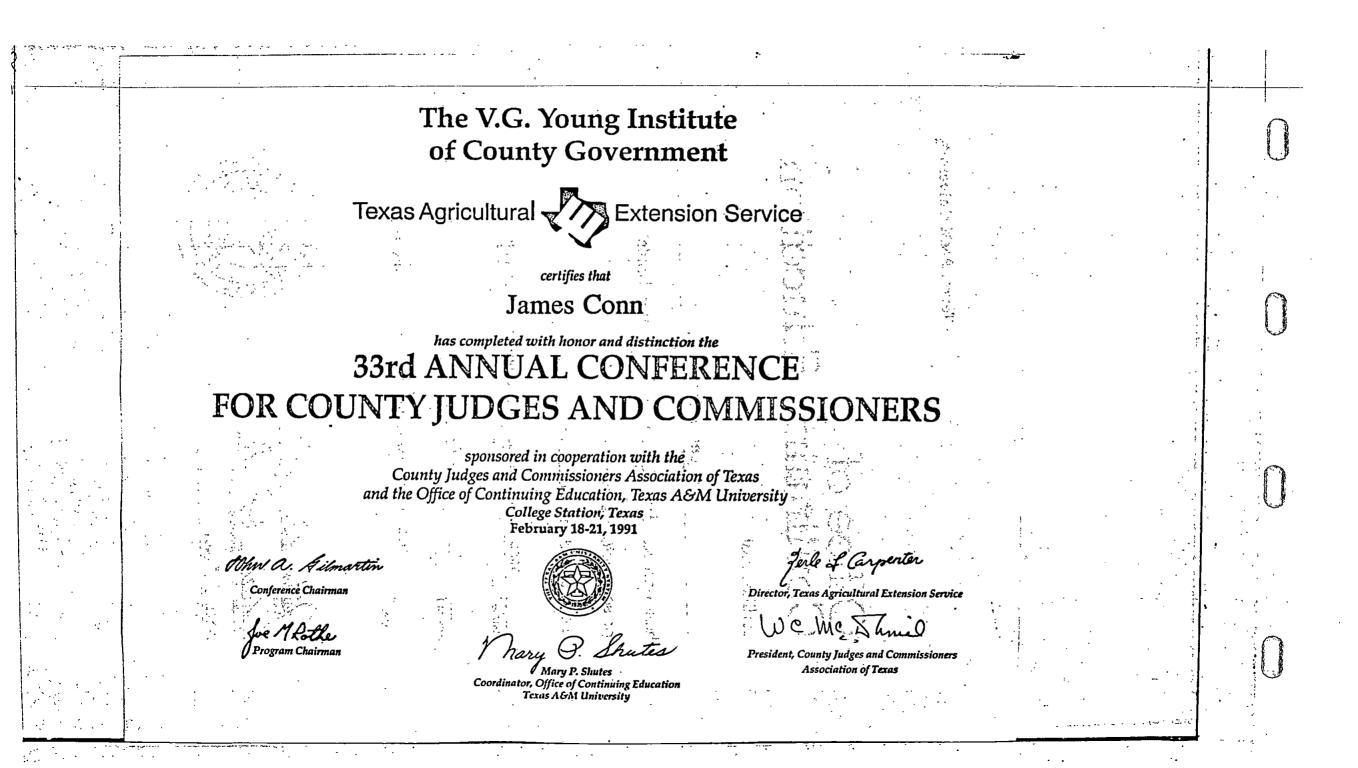

Texas Agricultural

certifies that Richard L. Smith

## has completed with honor and distinction the **33rd ANNUAL CONFERENCE** FOR COUNTY JUDGES AND COMMISSIONERS

sponsored in cooperation with the County Judges and Commissioners Association of Texas and the Office of Continuing Education, Texas A&M University College Station, Texas February 18-21, 1991

Ohn a Silmartin

Conference Chairman

for MAthe

() Program Chairman

haru

Mary P. Shutes Coordinator, Office of Continuing Education Texas A&M University

Jerle of Carperter

Director, Texas Agricultural Extension Service