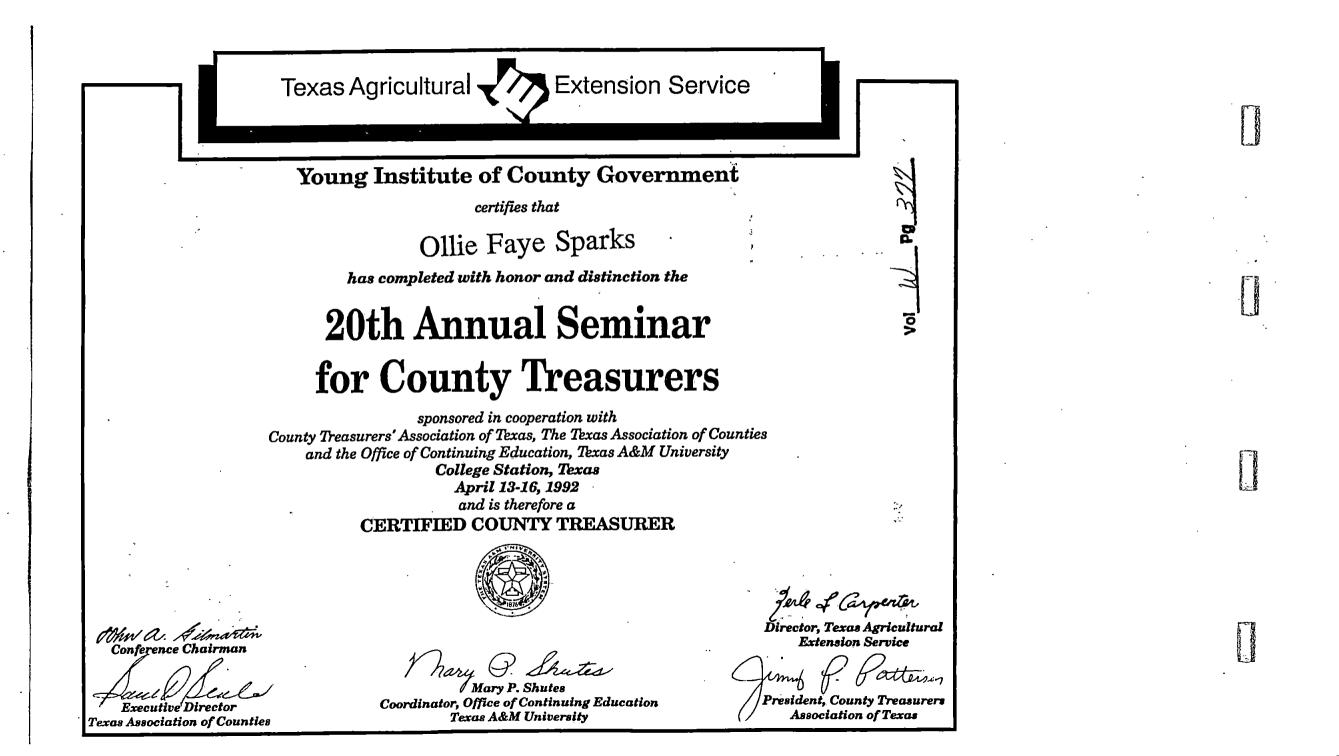

Meeting called to order by Judge Smith; Brother Clarence Howell led opening prayer.

Motion was made by Commissioner Chester Cox to approve as a matter of record certificates of continuning education from Texas A&M University for County Treasurer Ollie Faye Sparks; Commissioner Jimmy Conn seconded, and motion carried.

.

, . . . . . .

120200

Texas A&M University

# Office of Continuing Education

certifies that

OLLIE FAYE SPARKS

has earned \_\_\_\_\_ Continuing Education Unit(s)

for satisfactory completion of <u>20</u> hours

of organized instruction in

20TH ANNUAL COUNTY TREASURERS SEMINAR

Course Title

APRIL 13 - 16, 1992

Date of Program

TEXAS AGRICULTURAL EXTENSION SERVICE V.G. YOUNG INSTITUTE OF COUNTY GOVERNMENT

Sponsor

n a. Silmartin hutes tinuina JULY 30, 1992 Date

Pg 376 vol  ${\cal O}$ 