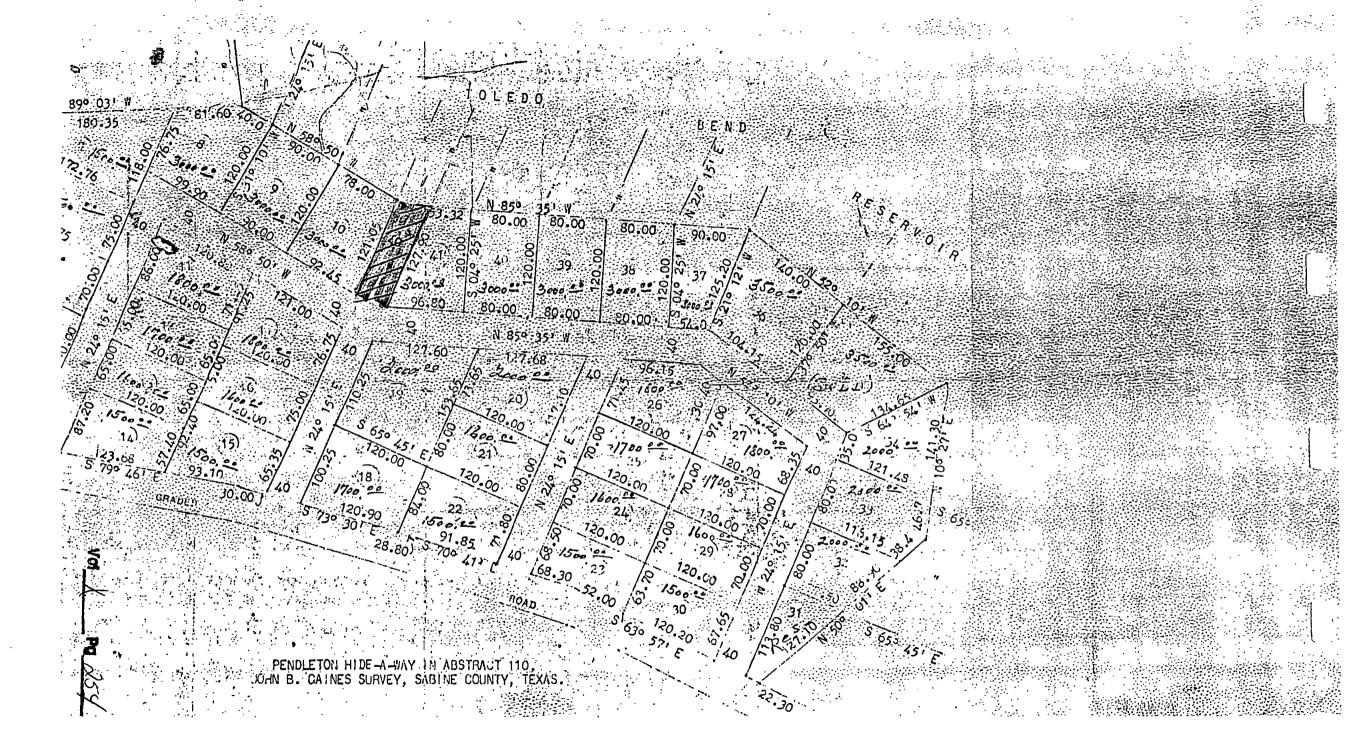

Agenda item #12 - Solid Waste No action taken.

In regular business the Court decided to have the County Attorney draw up papers to give the strip of property owned by the County in the Pendleton Hide-a-way, Abstract #110 John B. Gaines survey, to the Pendleton Hide-a-way Property Owners Association. Final action to be taken in the July 26 meeting. See attached exhibit.