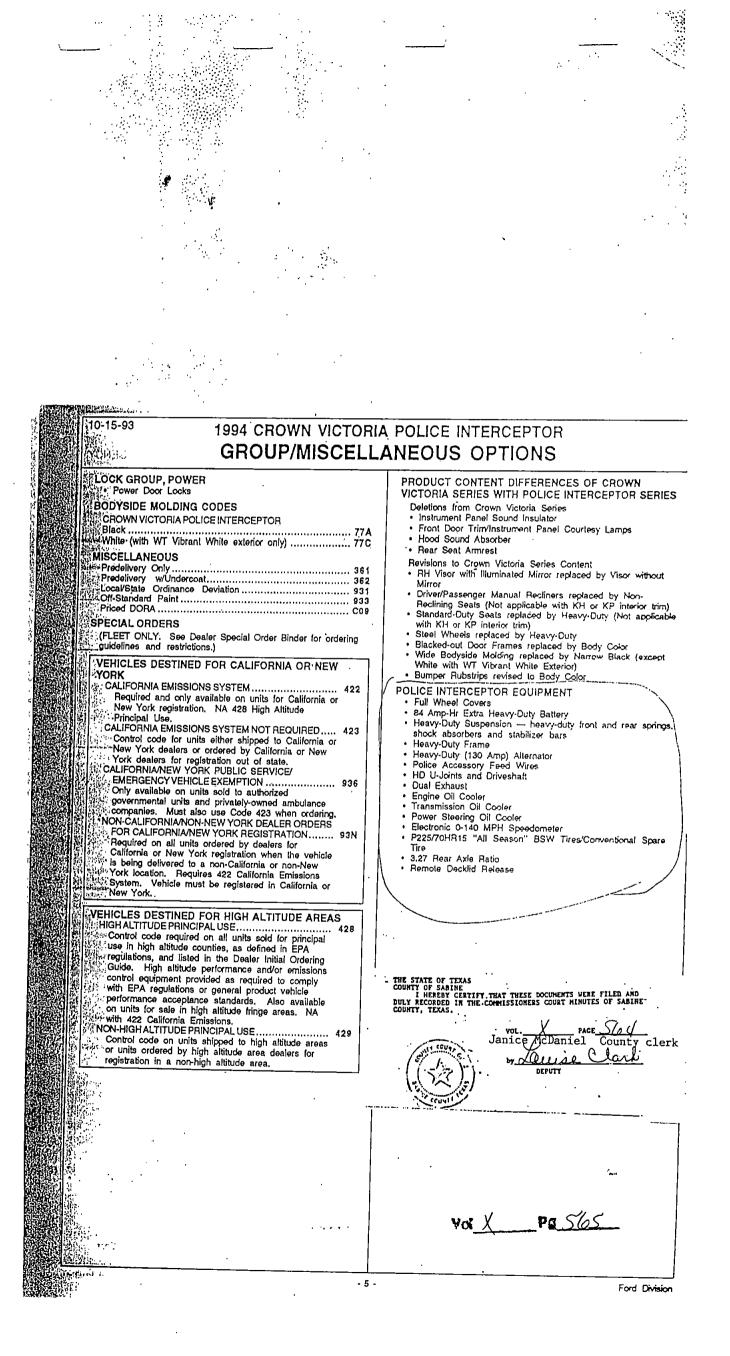

1994 Police Interceptor Ford Crown Victoria of equivalent

4.6 Engine - 2/0 M.P. Electronically Controlled Overdrive police called April P225/70 HR 15 Tires Power Windows Power Locks Bear Defroster Speed Control Power Driver Seat Cloth Split bench Police Equipment Group Installed Spotlight Left Side Color-White

4.6 Engine Electronically Controlled Overdrive P225/70 HR 15 Tires Power Windows Power Locks Rear Defroster Speed Control Power Driver Seat Front Cloth Split Bench Seat Vinyl Rear Seat Police Equipment Group Installed Spotlight Left Side Color-White

> 4.6 Engine Electronically Controlled Overdrive P225/70 HR 15 Tires Power Windows Power Locks Rear Defroster Speed Control Power Driver Seat Front Cloth Split Bench Seat Vinly Rear Seat Police Equipment Group Installed Spotlight Left Side Color-White