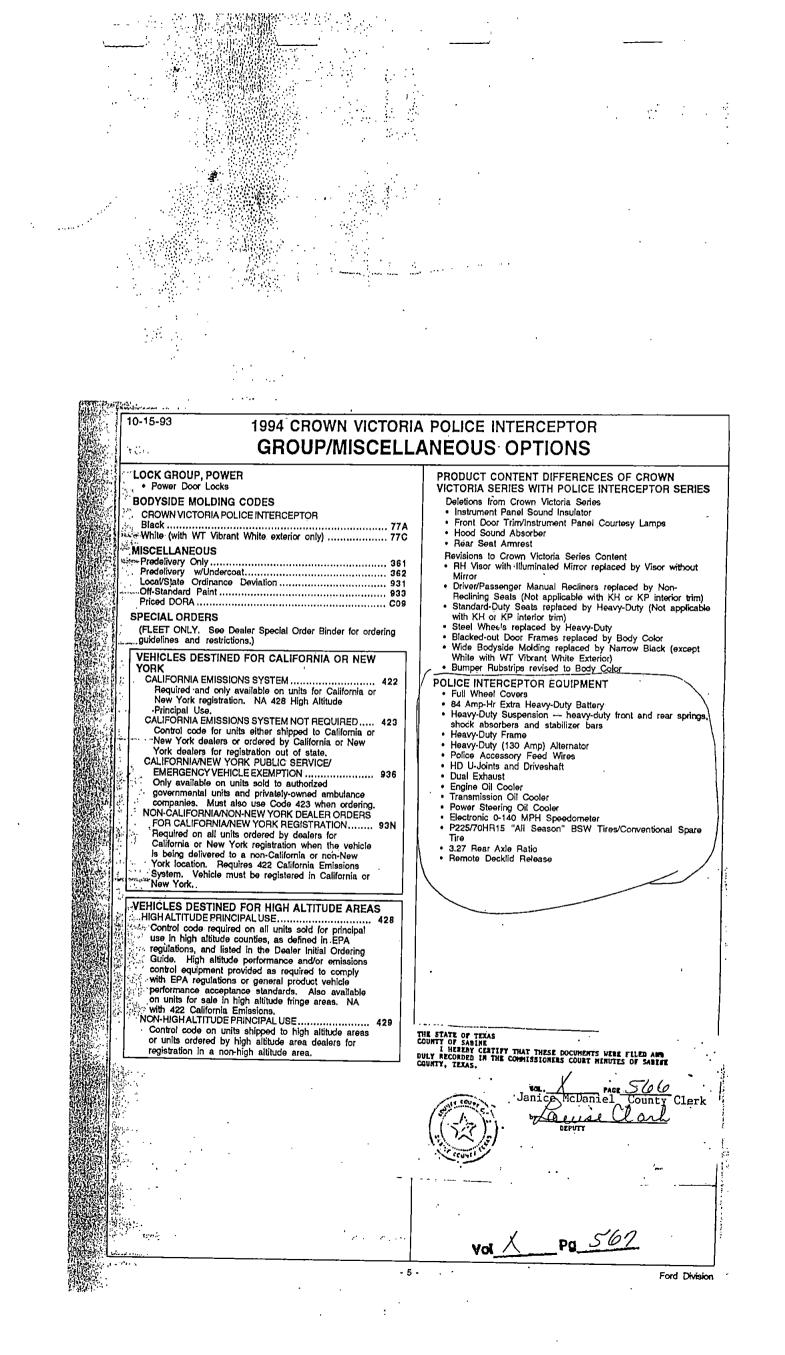

1994 Police Interceptor Ford Crown Victoria of equivalent

4.6 Engine - 2/0 M.P. Electronically Controlled Overdrive police called April P225/70 HR 15 Tires Power Windows Power Locks Bear Defroster Speed Control Power Driver Seat Cloth Split bench Police Equipment Group Installed Spotlight Left Side Color-White

4.6 Engine Electronically Controlled Overdrive P225/70 HR 15 Tires Power Windows Power Locks Rear Defroster Speed Control Power Driver Seat Front Cloth Split Bench Seat Vinyl Rear Seat Police Equipment Group Installed Spotlight Left Side Color-White

> 4.6 Engine Electronically Controlled Overdrive P225/70 HR 15 Tires Power Windows Power Locks Rear Defroster Speed Control Power Driver Seat Front Cloth Split Bench Seat Vinly Rear Seat Police Equipment Group Installed Spotlight Left Side Color-White