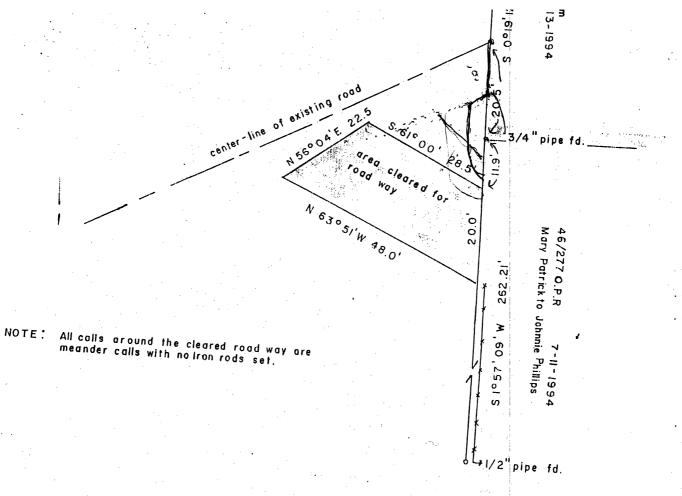

Attorneys for Mr. Hamilton, Mr. Putnam and Mrs. and Mr. Phillips stated that they are ready to proceed.

Mr. Ratcliff stated to the Court that the 1.2 acre tract of land purchased by Mr. and Mrs. Phillips is surrounded on three sides by Mr. Hamilton and one side by Mr. Putnam. They are land locked. They were getting to their property by way of an old logging road that went from the County road across Mr. Hamilton's property approximately 10 to 15 feet to their property. There has been a fence and a gate put across this logging road and the Phillips were informed that they were trespassing. They are petitioning the Court for a "Neighborhood Road" so that they may have access to their property.

Mr. McDaniel stated to the Court that the Phillips never had access to their property. They knew that it was land locked when they purchased it. She had a road bulldozed to her property across Mr. Hamilton's land A gate has been placed across Mr. Hamilton's private property. A "Neighborhool Road" is for people that has had prior access to property and is now being land locked. Mr. McDaniel ask that the Court not act on this matter until the District Court matter is settled.

Mrs. Johnnie Sue Phillips stated that there appeared to be a logging road that went from the County road across Mr. Hamilton's land to her property. The bulldozer just pushed limbs and brush out of the way so that it would be more driveable. There was not a fence or gate there at this time. She was notified by Mr. McDaniel that she was trespassing and a fence and gate was constructed denying her access to her property. She is making application to the Commissioners' Court for a "Neighbor Road" to have access to her property. She agrees to compensate the County for any cost the County may incur in establishing the road. The County does not have to maintain the road. She will maintain it after it is built.