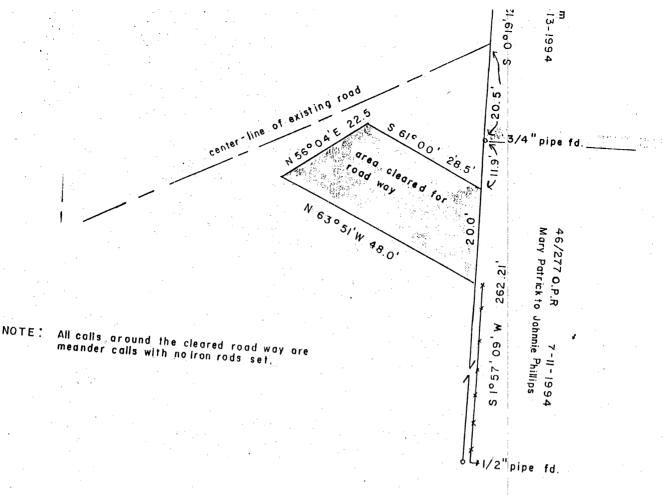

Attorneys for Mr. Hamilton, Mr. Putnam and Mrs. and Mr. Phillips stated that they are ready to proceed.

Mr. Ratcliff stated to the Court that the 1.2 acre tract of land purchased by Mr. and Mrs. Phillips is surrounded on three sides by Mr. Hamilton and one side by Mr. Putnam. They are land locked. They were getting to their property by way of an old logging road that went from the County road across Mr. Hamilton's property approximately 10 to 15 feet to their property. There has been a fence and a gate put across this logging road and the Phillips were informed that they were trespassing. They are petitioning the Court for a "Neighborhood Road" so that they may have access to their property.

Mr. McDaniel stated to the Court that the Phillips never had access to their property. They knew that it was land locked when they purchased it. She had a road bulldozed to her property across Mr. Hamilton's land A gate has been placed across Mr. Hamilton's private property. A "Neighborhool Road" is for people that has had prior access to property and is now being land locked. Mr. McDaniel ask that the Court not act on this matter until the District Court matter is settled.

Mrs. Johnnie Sue Phillips stated that there appeared to be a logging road that went from the County road across Mr. Hamilton's land to her property. The bulldozer just pushed limbs and brush out of the way so that it would be more driveable. There was not a fence or gate there at this time. She was notified by Mr. McDaniel that she was trespassing and a fence and gate was constructed denying her access to her property. She is making application to the Commissioners' Court for a "Neighbor Road" to have access to her property. She agrees to compensate the County for any cost the County may incur in establishing the road. The County does not have to maintain the road. She will maintain it after it is built.