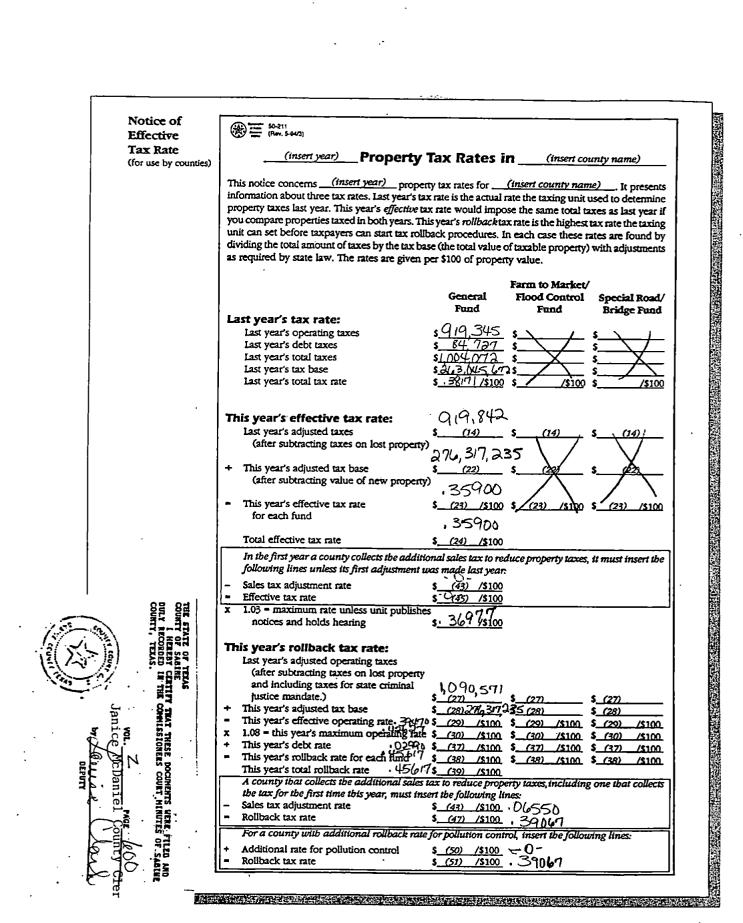

Court reconvened at 1:06 P.M..

Agenda item #3-Submission of Calculation of Effective and Rollback Tax Rates by Collector

The effective tax rate for this year is .35900. The rate can go up to .36977 without having to hold hearings. The rollback rate is .39067. The m/o rate is .33987 cents and debt service is .02990 cents.

Judge Hyden moved, for planning purposes only, the County approve the tax rate of .33987 cents m/o and .02990 cents debt service with a final vote to officially adopt the tax rate to be done approximately August 21st. Commissioner Clark seconded. All voted for. Motion carried. See attached copy.