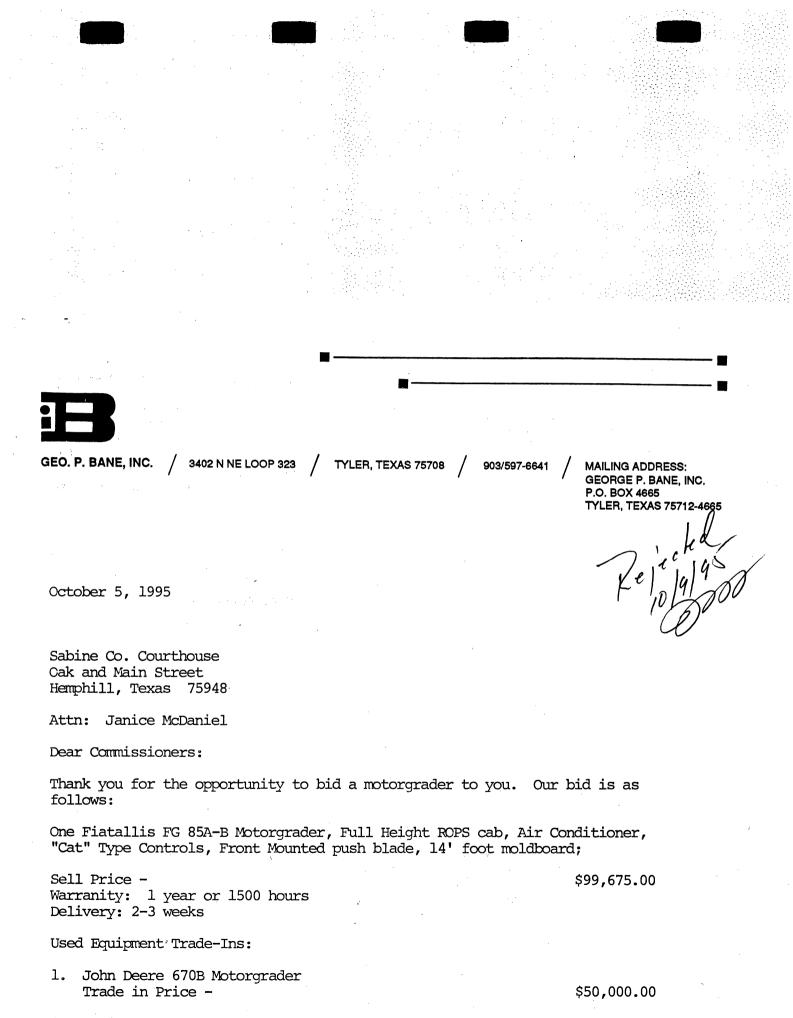

Agenda item #3-Receive and Open Bid-Roadgrader Pct. #4

One bid is from CALCO INCORPORATED for a new Fiat- Allis FG85A B Series Motor Grader in the amount of \$103,800.00.

One bid is from George P. Bane for a new Fiatallis FG 85A-B Motorgrader in the amount of \$99,675.00. This bid must be accepted first before George P. Bane can buy one or any of the trade ins. This bid was not properly submitted according to the notice of bid.

A bid was made from George P. Bane for the John Deere 670B Motorgrader, trade in price, \$50,000.00. and a bid for the Allis Chalmers 100B Motorgrader, trade in price, \$5000.00. These bids were not properly submitted according to the notice of bid.

Commissioner Will Smith moved to accept the bid from George P. Bane in the amount of \$99,675.00 to purchase a new FG85A-B Motorgrader and the bid of \$50,000.00 to sell the used John Deere 670B Motorgrader and \$5000.00 to sell the used Allis Chalmers 100B Motorgrader.