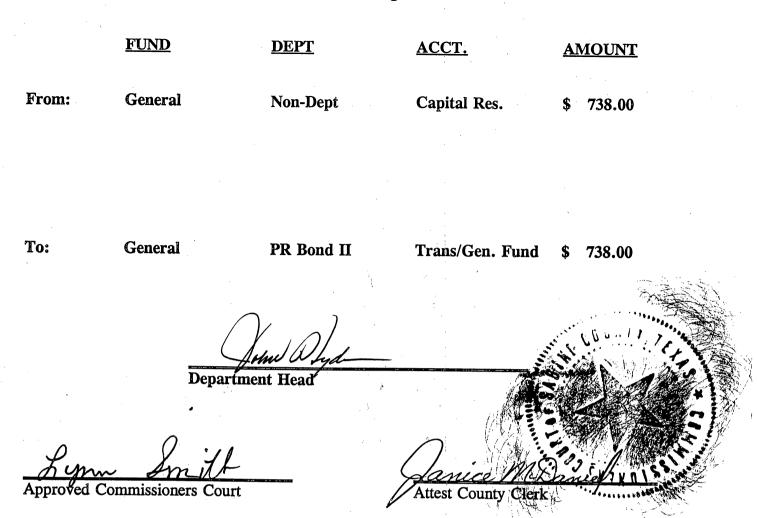

Agenda item #13-Line Item Transfer

Commissioner Lynn Smith moved to approve the line item transfer in the amount of \$738.00. Commissioner Will Smith seconded. All voted for. Motion carried. See attached copy.