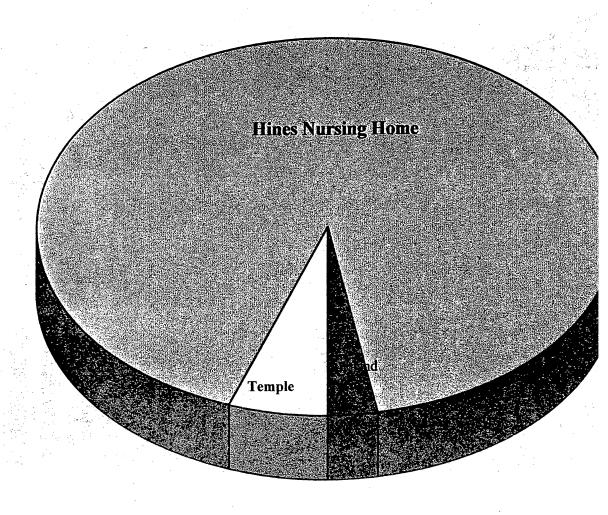

Mr. Stevens presented statistics regarding calls to the Pineland area. See attached copy. He stated that he has made several attempts to put an ambulance location in the City of The volume of calls to the Pineland area have been to Hines Nursing Home and not emergency calls. He feels in checking the statistics on all calls received, that Hemphill is a more centrally located area to provide better response time to all areas of the County. He stated that in his opinion, the ambulance service has improved greatly since his company has taken over the service in the County. He agrees that it is in the contract agreement, but is willing to re-negotiate the contract agreement. He stated that he is not subsidized by the County and does not require that service be paid as soon as service is requested. he is required to put a substation in Pineland, there is a possibility that he would have to start requiring payment as soon as service is received. He said that he admits that he did not do enough research when he put the contract together. He went more on the facts that Pineland has industry, the busy highway that runs through the area and the population base in the area. There were no statistics to go by when he first started.