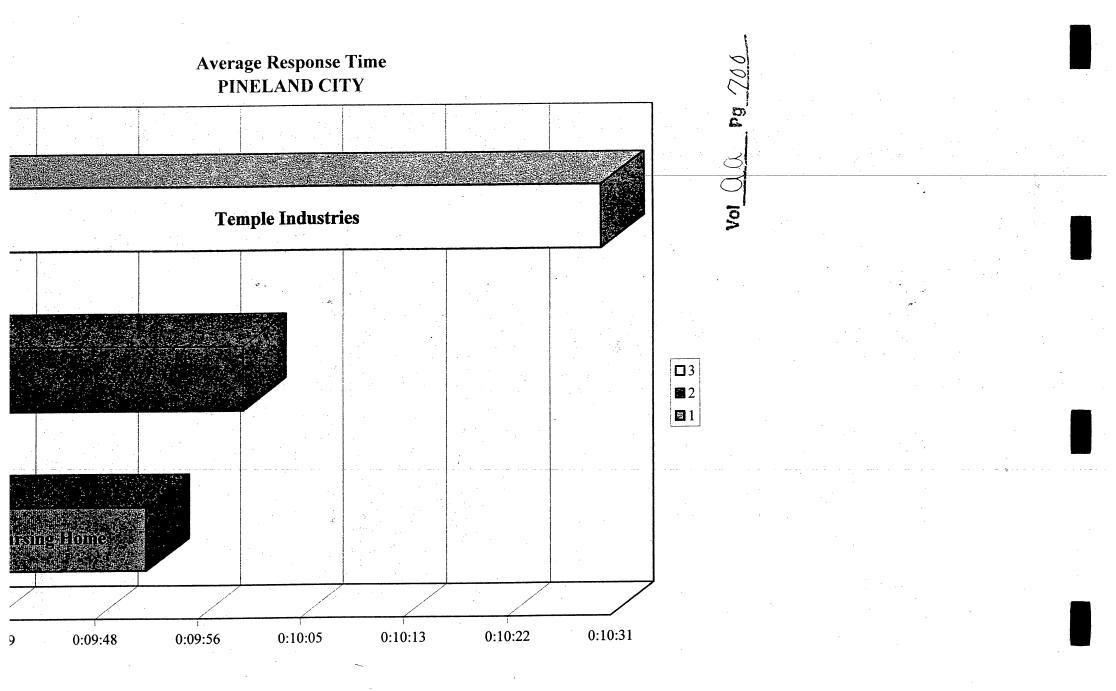

Mr. Stevens presented statistics regarding calls to the Pineland area. See attached copy. He stated that he has made several attempts to put an ambulance location in the City of The volume of calls to the Pineland area have been to Hines Nursing Home and not emergency calls. He feels in checking the statistics on all calls received, that Hemphill is a more centrally located area to provide better response time to all areas of the County. He stated that in his opinion, the ambulance service has improved greatly since his company has taken over the service in the County. He agrees that it is in the contract agreement, but is willing to re-negotiate the contract agreement. He stated that he is not subsidized by the County and does not require that service be paid as soon as service is requested. he is required to put a substation in Pineland, there is a possibility that he would have to start requiring payment as soon as service is received. He said that he admits that he did not do enough research when he put the contract together. He went more on the facts that Pineland has industry, the busy highway that runs through the area and the population base in the area. There were no statistics to go by when he first started.

Judge Leath ask Mr. Stevens what has changed to make the difference between now and when the contract agreement was put together.

Mr. Stevens stated that it is the call volume with response time. It is less than he had anticipated. The emergency calls from that area is about ten to twenty percent of all the emergency calls that they receive. He said that he could get more statistics for the Court to review.

Judge Leath stated that Mr. Haywood does have a point that the area does have the largest industry in the County, highway in the County and probably one of the busiest recreational areas in the County.