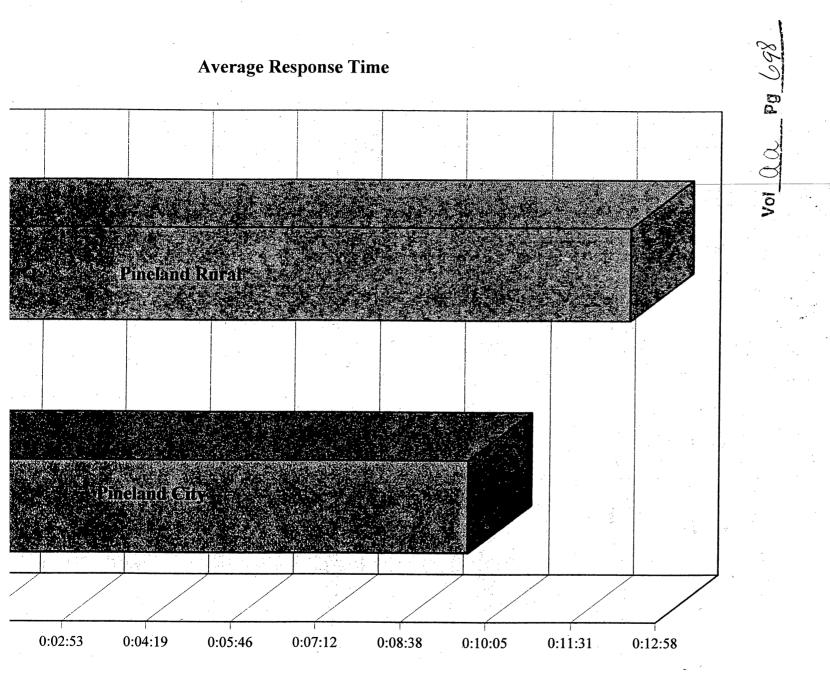

Mr. Stevens presented statistics regarding calls to the Pineland area. See attached copy. He stated that he has made several attempts to put an ambulance location in the City of The volume of calls to the Pineland area have been to Hines Nursing Home and not emergency calls. He feels in checking the statistics on all calls received, that Hemphill is a more centrally located area to provide better response time to all areas of the County. He stated that in his opinion, the ambulance service has improved greatly since his company has taken over the service in the County. He agrees that it is in the contract agreement, but is willing to re-negotiate the contract agreement. He stated that he is not subsidized by the County and does not require that service be paid as soon as service is requested. he is required to put a substation in Pineland, there is a possibility that he would have to start requiring payment as soon as service is received. He said that he admits that he did not do enough research when he put the contract together. He went more on the facts that Pineland has industry, the busy highway that runs through the area and the population base in the area. There were no statistics to go by when he first started.

Judge Leath ask Mr. Stevens what has changed to make the difference between now and when the contract agreement was put together.

Mr. Stevens stated that it is the call volume with response time. It is less than he had anticipated. The emergency calls from that area is about ten to twenty percent of all the emergency calls that they receive. He said that he could get more statistics for the Court to review.

Judge Leath stated that Mr. Haywood does have a point that the area does have the largest industry in the County, highway in the County and probably one of the busiest recreational areas in the County.