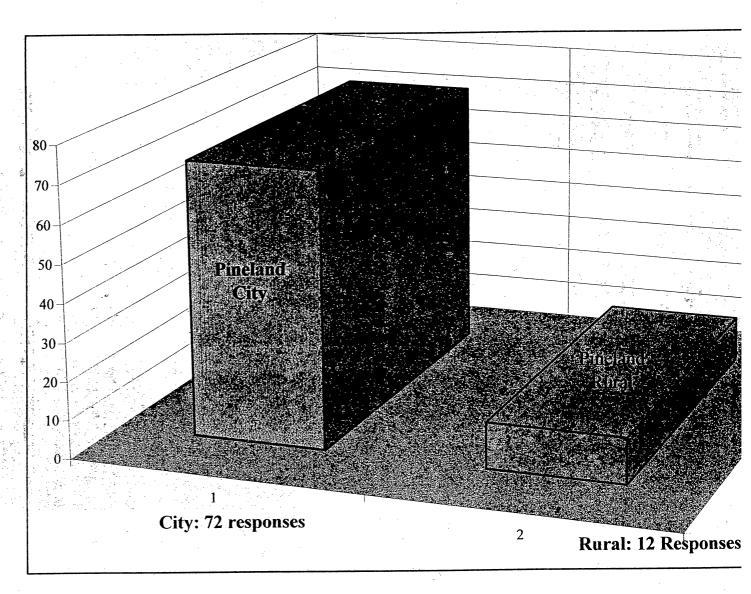

Mr. Stevens presented statistics regarding calls to the Pineland area. See attached copy. He stated that he has made several attempts to put an ambulance location in the City of The volume of calls to the Pineland area have been to Hines Nursing Home and not emergency calls. He feels in checking the statistics on all calls received, that Hemphill is a more centrally located area to provide better response time to all areas of the County. He stated that in his opinion, the ambulance service has improved greatly since his company has taken over the service in the County. He agrees that it is in the contract agreement, but is willing to re-negotiate the contract agreement. He stated that he is not subsidized by the County and does not require that service be paid as soon as service is requested. he is required to put a substation in Pineland, there is a possibility that he would have to start requiring payment as soon as service is received. He said that he admits that he did not do enough research when he put the contract together. He went more on the facts that Pineland has industry, the busy highway that runs through the area and the population base in the area. There were no statistics to go by when he first started.

Judge Leath ask Mr. Stevens what has changed to make the difference between now and when the contract agreement was put together.

Mr. Stevens stated that it is the call volume with response time. It is less than he had anticipated. The emergency calls from that area is about ten to twenty percent of all the emergency calls that they receive. He said that he could get more statistics for the Court to review.

Judge Leath stated that Mr. Haywood does have a point that the area does have the largest industry in the County, highway in the County and probably one of the busiest recreational areas in the County.