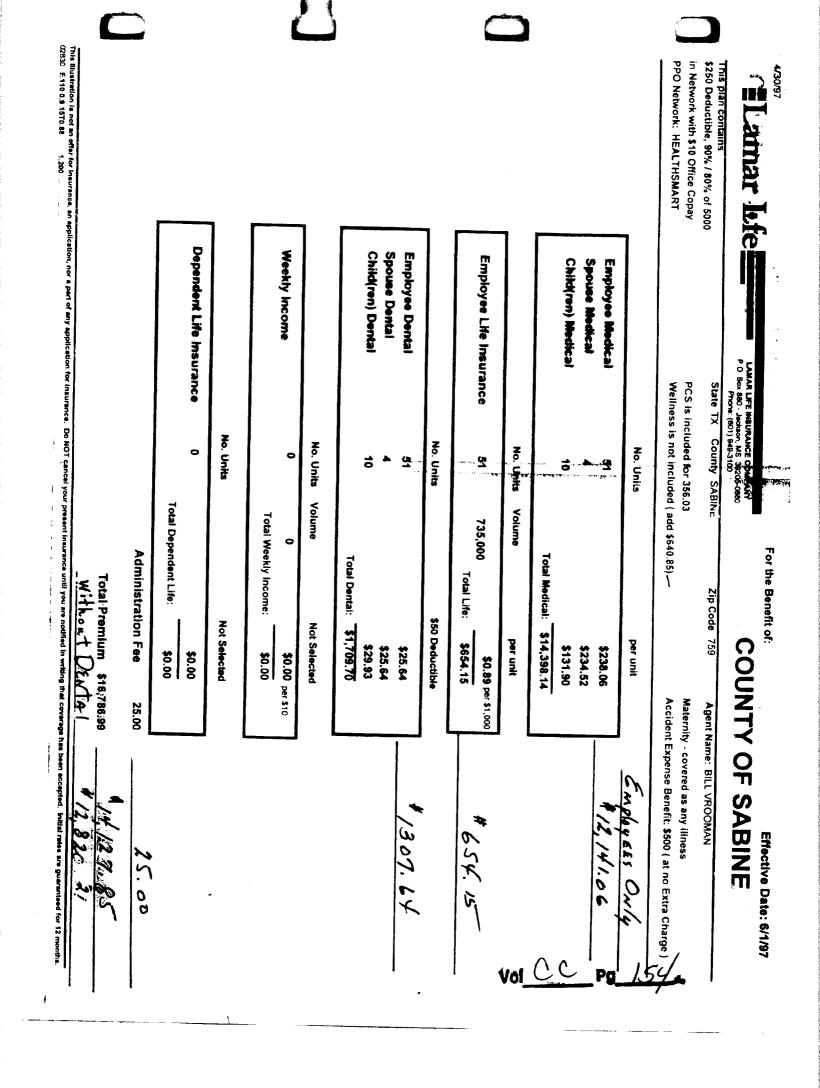

#### CORE PLAN

PREMIUM: DEPENDENT COVERAGE

CO-INSURANCE: 80/20% TO \$5000. STOP-LOSS

| Deductible:        | \$250.00 | \$500.00 |
|--------------------|----------|----------|
| Spouse:            | \$238.91 | \$209.19 |
| Child/Children:    | 106.15   | 93.23    |
| Spouse/Children:   | 345.06   | 302.45   |
| Optional Benefits: | 20.09    | 20.07    |