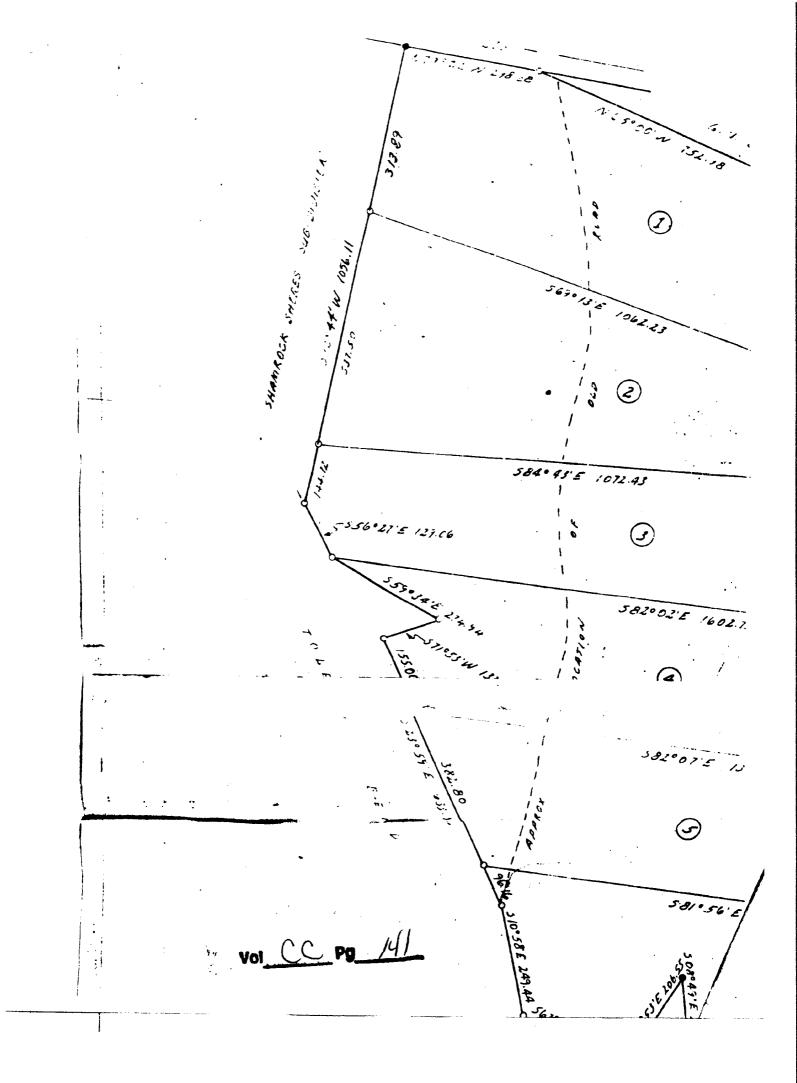

e or less, by pine trees." remember no other sign of human habitation. There 1884 when Ferguson Forum's writer, M.B. Alford, wrote, "there were to be seen a dozen or more log huts crumbled into ruins and overgrown, Shacklefoot stood. He plowed up old iron pots and broken pieces of pottery all over the hillside and top where the old log community once stood. But, shortly after the cenhouses such as those noted in "As kids going to school we used to chunks rocks into the As a young farmer Bragg worked the fields where were no crumbling ruins of log tury's change, Bragg could Bragg recollects that the well stood alongside the road. But, then highway workers Shacklefoot community's old expanded the roadway until the well was finally covered up and has now disappeared. vell

C

Vol

Pg

139





Commissioners Court mary 23, 1994 Proposed Road name Statement 1. Originally it was proposed to 9-1-1 personnel that the road that accesses our home be named HERMAN ROAD Lecause of our family history and Lectage concerning the land the road is inticely on - Othat is the Herman Bragg Form. The road was to plimit the heids of Herman Brogg (7 thildren) access to their inhertance. The dod of transfer and the divisional plat road which approximates an ald road already on the land. 2. 9-1-1 personal indicated that this proposal was of record but they could not find any weard of the individuals who proposed this name. Voi <u>CC</u> Pg 1/2 3 at this moment, to my understanding the system had has either adopted of ar is in the process of adopting a recent proposal of Reedics Rd as the name of thi