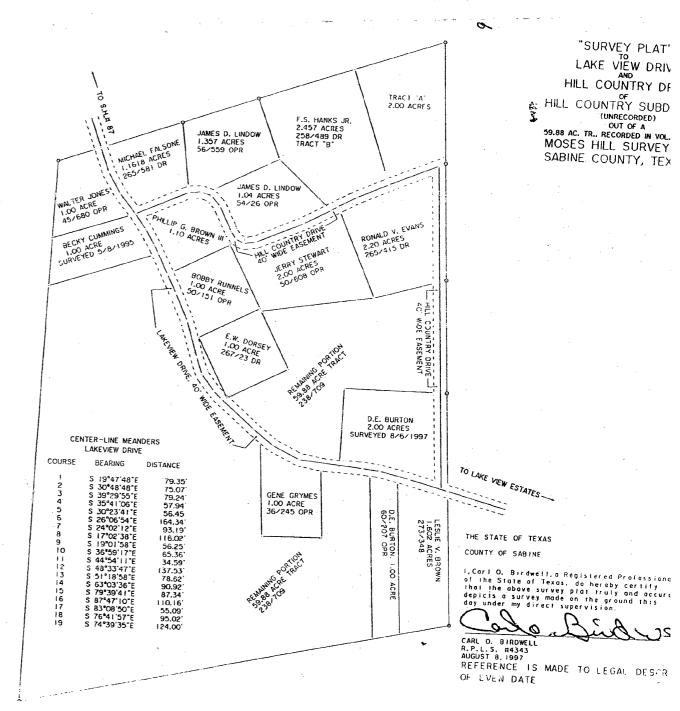

maintenance. The width of said right-of-way shall be 40' (20' to either side of center line) with Twin Lake Drive beginning at Hill Country Drive and running in to Paula Lane which runs back into Hill Country Drive which in approximately 0.4 miles.

Signature

Signature

Dinlip & Grown

Joyce Brown

Signature

John Signature

Polyman Milion

King Danifson

Address

RT, 130× 1807-6- HEMF At 1 Box 1807-B- Hemph Pt. 1 Bof 1807-B Kleyphi PD. 130× 13 28 Llagar 1411. N. 24 5 Necerland 7 239 OAK PALE STAFFEED 365 LAKE ST. Kidge City TX POBOX 803 Hemphyll Texas 7

vol CC P8514







SCALE: 1 - 100 11.

#### BIRDWELL SURVEYING

CARL O.BIRDWELL R.P.L.S. # 4343 RI. I BOX 564 SAN AUGUSTINE, TEXAS 75972 PHONE 409/275-3548 FAX NO. 409/275-3584

JOB NO. SBS03300 .DRAWING NO. SBS03300 FIELD BOOK 75/16





# Texas Agricultural Extension Service

The Texas A&M University System

V. G. Young Institute of County Government

Janice McDaniel

participated in the

# 25th Annual Seminar for County and District Clerks

sponsored in cooperation with The County and District Clerks' Association of Texas, The Texas Association of Counties and The Office of Continuing Education, Texas A&M University

College Station, Texas March 19-21, 1997

yperter ricultural rvice

ector of Counties

Coordinator, Office of Continuing Education Texas A&M University

Ohn a. Ailmartin Conference Chairman

President, County and District Clerks' Association of Texas

# Office of Continuing Education

certifies that

### Janice McDaniel

has earned 1.2 Continuing Education Unit(s)

for satisfactory completion of 12 hours