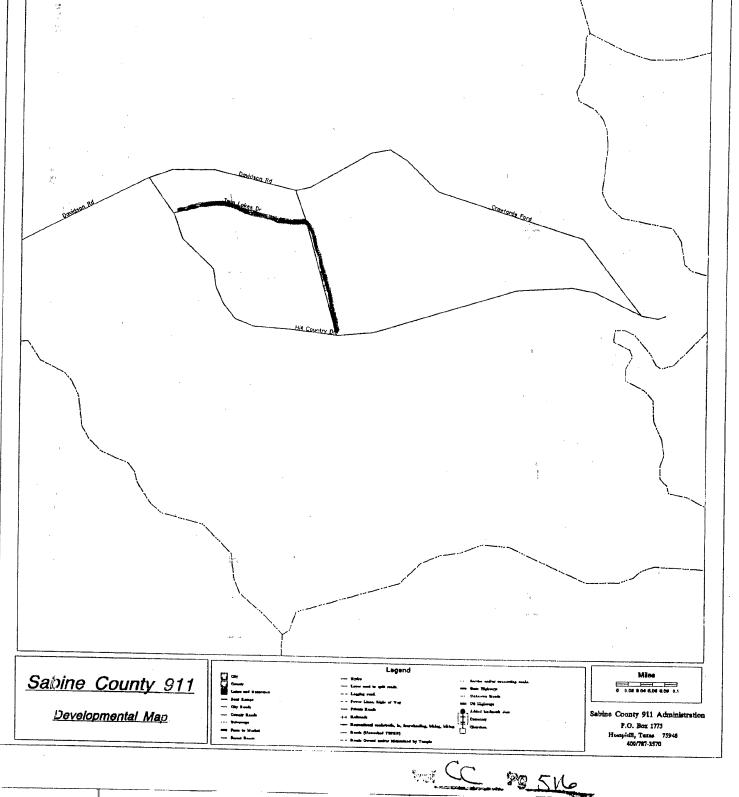

Commissioner Dickerson moved to donate a tire from each

public roads and to accept them for County maintenance. Commissioner Dickerson seconded.

Judge Leath moved to amend the motion by including "if suit has been settled between Mr. Foster Hanks and Mr. H. G. Byley. Commissioner Will Smith seconded the amendment. All voted for the amendment to the motion. Amendment carried.

The amended motion now reads "to recognize these roads as public roads and to accept them for County maintenance if the suit has been settled between Mr. Foster Hanks and Mr. H. G. Byley." All voted for the motion as amended. Motion carried.