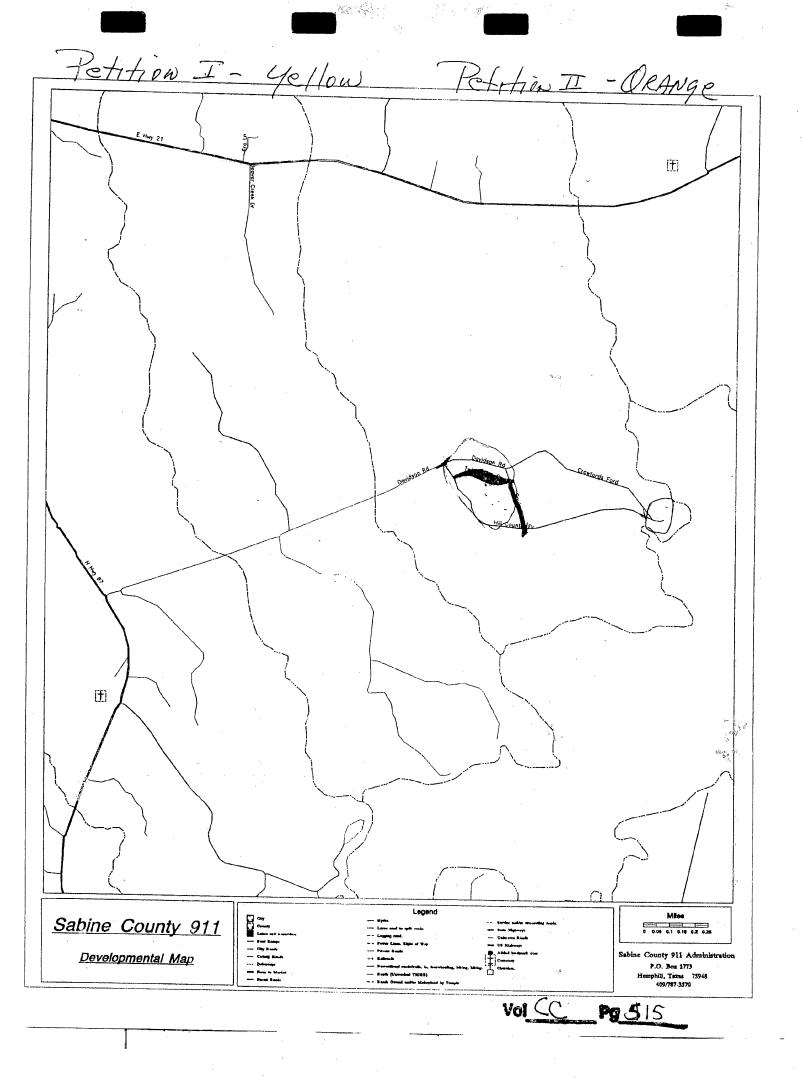

Commissioner Dickerson moved to donate a tire from each

public roads and to accept them for County maintenance. Commissioner Dickerson seconded.

Judge Leath moved to amend the motion by including "if suit has been settled between Mr. Foster Hanks and Mr. H. G. Byley. Commissioner Will Smith seconded the amendment. All voted for the amendment to the motion. Amendment carried.

The amended motion now reads "to recognize these roads as public roads and to accept them for County maintenance if the suit has been settled between Mr. Foster Hanks and Mr. H. G. Byley." All voted for the motion as amended. Motion carried.