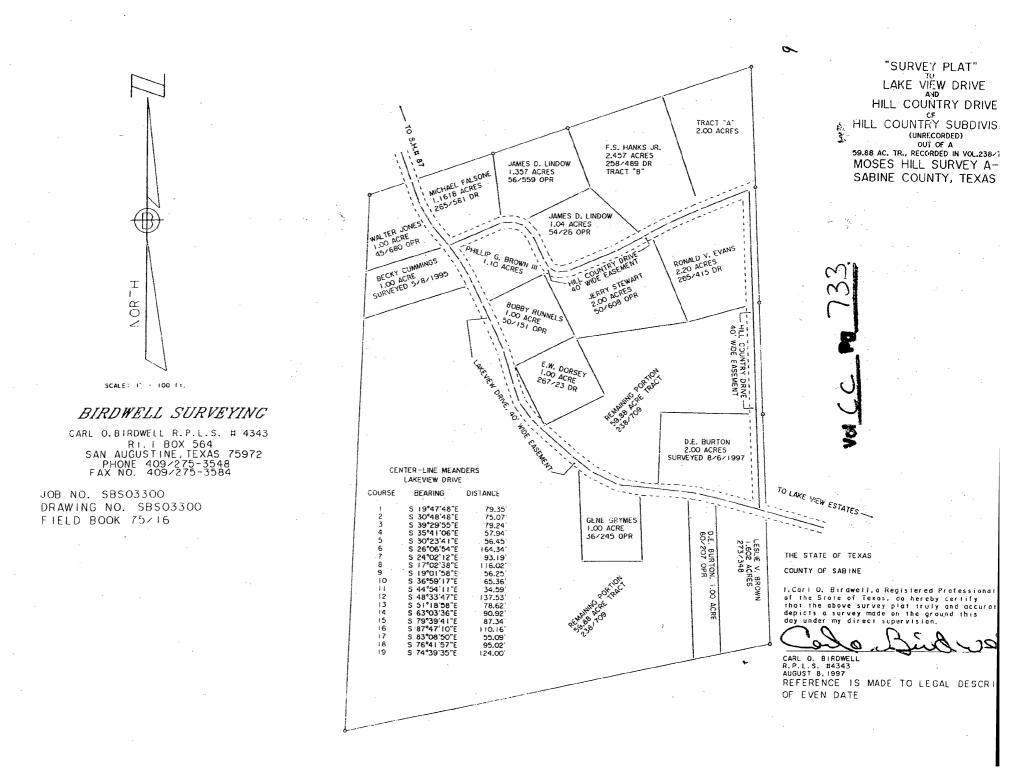

# Agenda item #12-Hill Country Estate

Commissioner Will Smith moved to accept Lake View Drive and Hill Country Drive as public roads with County maintenance.

The Court discussed that this has already been done. Motion died for lack of a second.