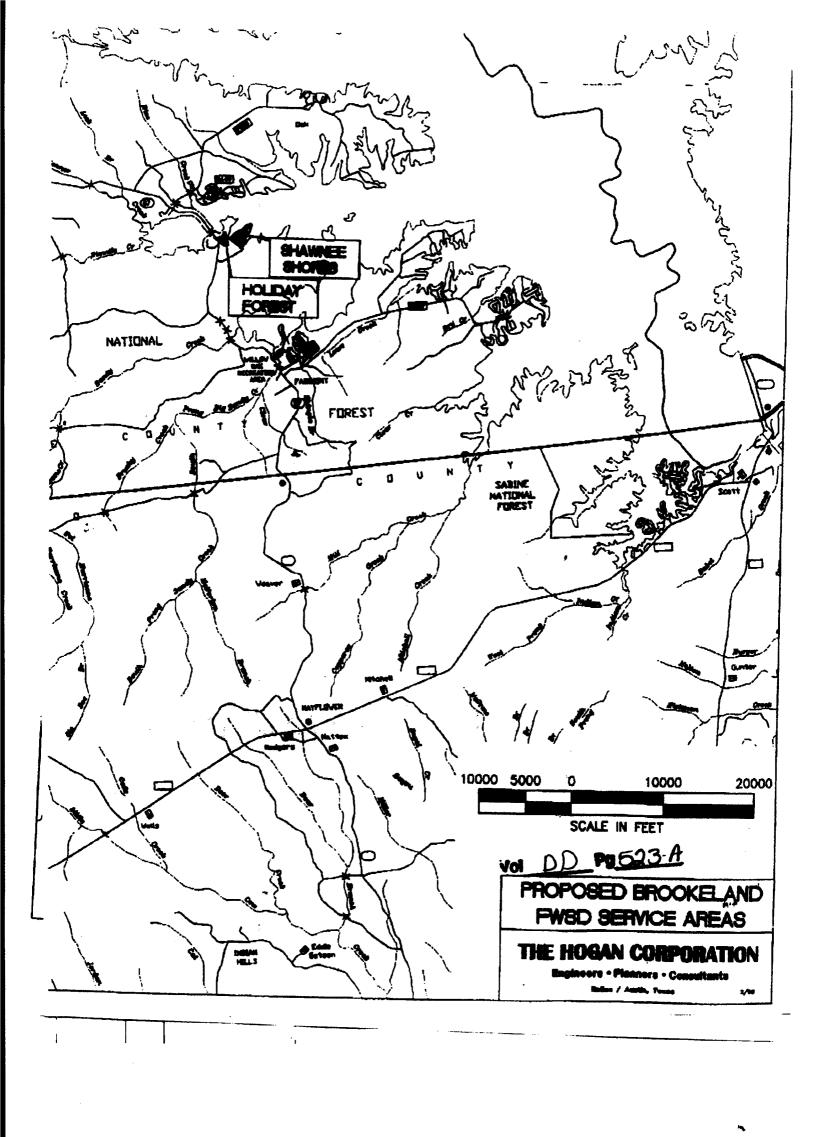

Thence, south along east boundary line of Heather Glen approximately 3,600 feet to the place of beginning.

TRACT THREE. SHAWNEE SHORES — 35.74 acres of land, more or less, located in Abstract 34, Eli Low League, Sabine County, recorded in Volume 140, being more particularly described as follows:

Thence \$ 86° 58' E approximately 91 feet;

Thence \$ 14° 58' W approximately 156 feet;

Thence \$ 63° 44' W approximately 261 feet to the place of beginning.

TRACT FOUR. HOLIDAY FOREST — 15.626 acre tract in the Eli Low Survey, A-34, Sabine County, Texas and being part of 21.633 acre tract recorded in Vol. No. 135 Page 7 thru 9, the subject 21.633 acre tract being more particularly described as follows: