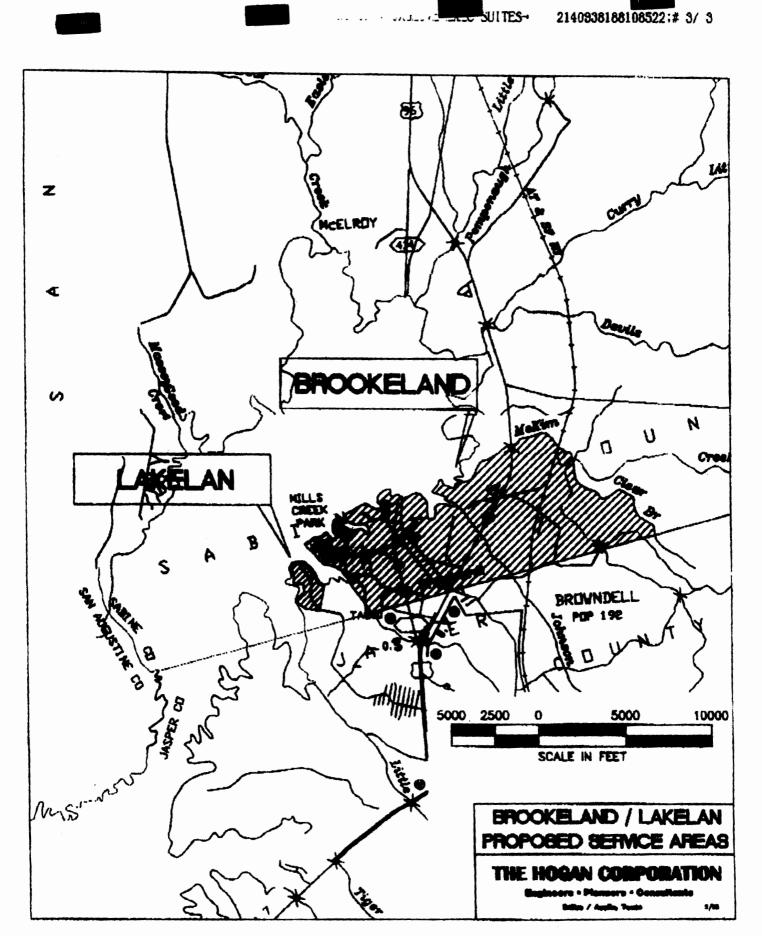

1.

The name of district shall be Brookeland Fresh Water Supply District of Sabine County, Texas.

H.

District contains an area of 1,828.61 acres, more or less, lies wholly within Sabine County, Texas; and no part thereof is within the limits of any incorporated city or town.

Ш.

District is described, and its boundaries are as follows:

BROOKELAND FRESH WATER SUPPLY DISTRICT OF SABINE COUNTY, TEXAS

VOI DD PO 499A

Page 1

1,828.61 cores of land, more or less, situated in Sabine County, Texas, as shown on the attached map and as located by the following descriptions:

TRACT ONE. BROOKELAND — Being 1,708 acres, more or less, out of the M. Cumings Survey, Abstract No. 11, Donald McDonald League, Abstract No. 36, E. 8. Johnson League Abstract No. 26, S. W. Blount, Jr. Survey, Abstract No. 493, Sabine County, Texas, being more particularly described as follows: