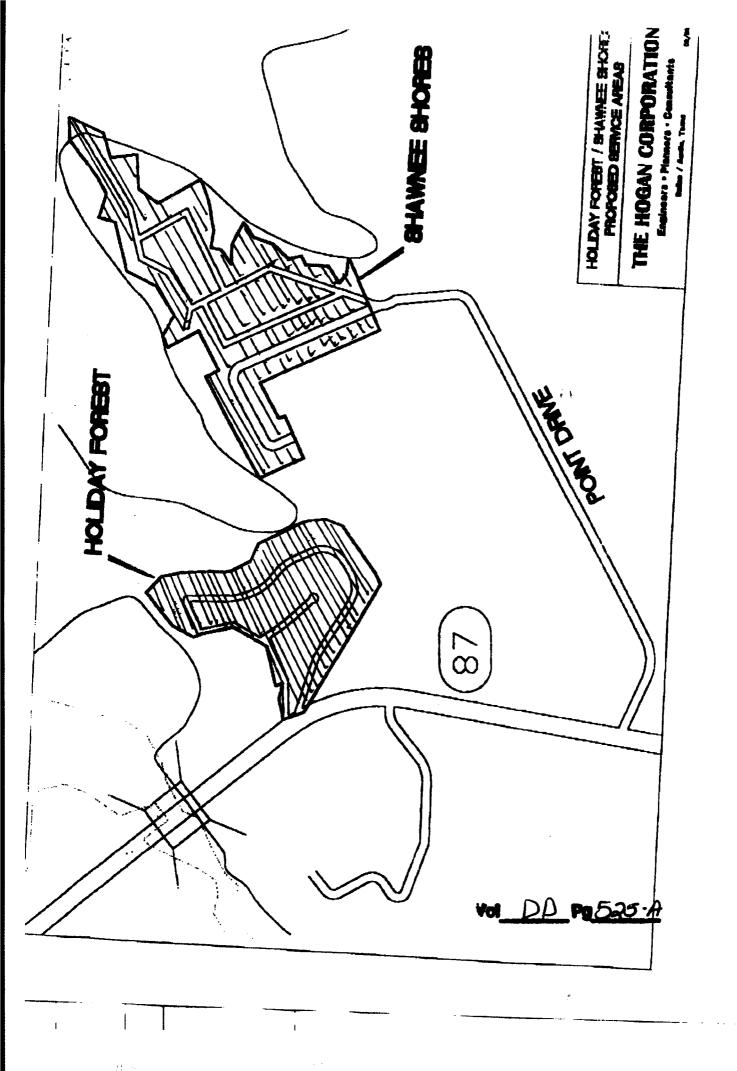

Thence, south along east boundary line of Heather Glen approximately 3,600 feet to the place of beginning.

TRACT THREE. SHAWNEE SHORES — 35.74 acres of land, more or less, located in Abstract 34, Eli Low League, Sabine County, recorded in Volume 140, being more particularly described as follows:

Beginning at approximately 3,870 feet east of the intersection of U. S. Highway 87 and Point Drive thence S 63° 44' W approximately 239 feet;

Thence N 26° 19' 47" W approximately 869 feet;

Thence S 58° 06' 29" W approximately 260 feet;

Thence \$ 86° 58' E approximately 91 feet;

Thence \$ 14° 58' W approximately 156 feet;

Thence \$ 63° 44' W approximately 261 feet to the place of beginning.

TRACT FOUR. HOLIDAY FOREST — 15.626 acre tract in the Eli Low Survey, A-34, Sabine County, Texas and being part of 21.633 acre tract recorded in Vol. No. 135 Page 7 thru 9, the subject 21.633 acre tract being more particularly described as follows:

Beginning at northeast corner of intersection of U. S. Highway 87 and entrance to Holiday Forest Subdivision;

Thence N 86° 31' E approximately 137 feet;

Thence S 66° 25' E approximately 109 feet;

Thence N 11° 55' W approximately 50 feet;