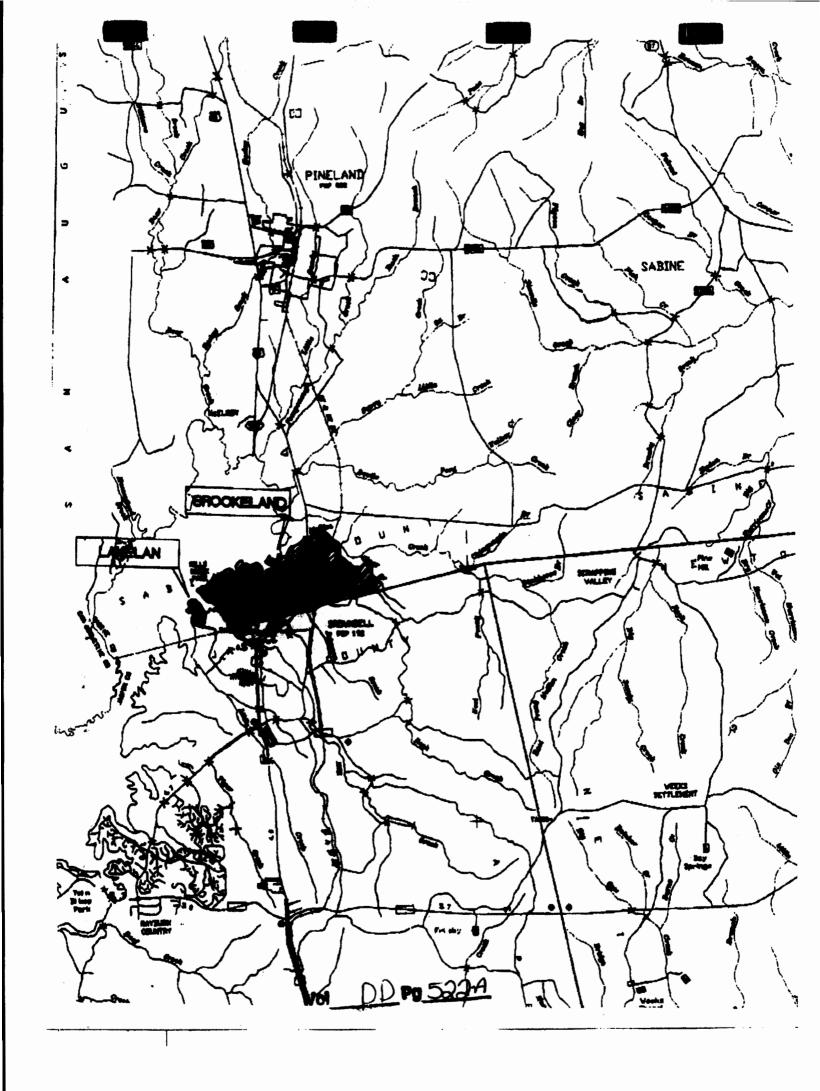

1.

The name of district shall be Brookeland Fresh Water Supply District of Sabine County, Texas.

H.

District contains an area of 1,828.61 acres, more or less, lies wholly within Sabine County, Texas; and no part thereof is within the limits of any incorporated city or town.

Ш.

District is described, and its boundaries are as follows:

BROOKELAND FRESH WATER SUPPLY DISTRICT OF SABINE COUNTY, TEXAS

VOI DD PO 499A

Page 1

1,828.61 cores of land, more or less, situated in Sabine County, Texas, as shown on the attached map and as located by the following descriptions:

TRACT ONE. BROOKELAND — Being 1,708 acres, more or less, out of the M. Cumings Survey, Abstract No. 11, Donald McDonald League, Abstract No. 36, E. 8. Johnson League Abstract No. 26, S. W. Blount, Jr. Survey, Abstract No. 493, Sabine County, Texas, being more particularly described as follows: