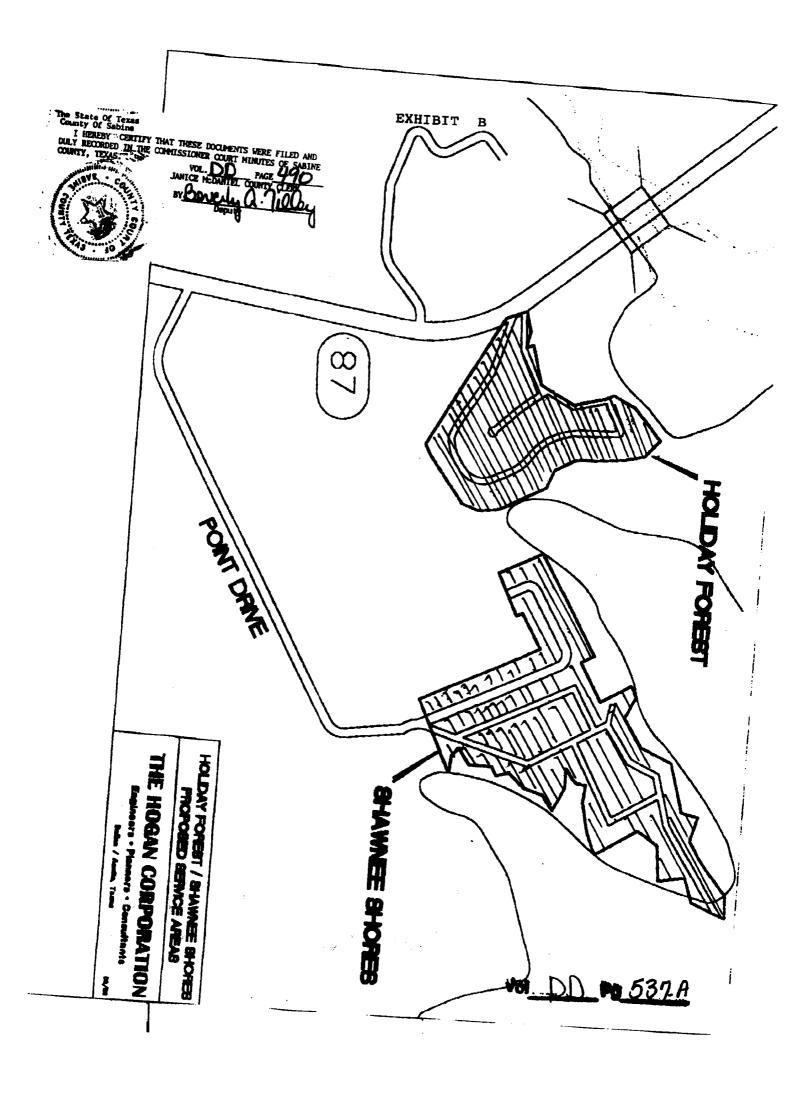

Thence, south along east boundary line of Heather Glen approximately 3,600 feet to the place of beginning.

TRACT THREE. SHAWNEE SHORES — 35.74 acres of land, more or less, located in Abstract 34, Eli Low League, Sabine County, recorded in Volume 140, being more particularly described as follows:

Beginning at approximately 3,870 feet east of the intersection of U. S. Highway 87 and Point Drive thence S 63° 44' W approximately 239 feet;

Thence N 26° 19' 47" W approximately 869 feet;

Thence S 58° 06' 29" W approximately 260 feet;

Thence \$ 86° 58' E approximately 91 feet;

Thence \$ 14° 58' W approximately 156 feet;

Thence \$ 63° 44' W approximately 261 feet to the place of beginning.

TRACT FOUR. HOLIDAY FOREST — 15.626 acre tract in the Eli Low Survey, A-34, Sabine County, Texas and being part of 21.633 acre tract recorded in Vol. No. 135 Page 7 thru 9, the subject 21.633 acre tract being more particularly described as follows:

Beginning at northeast corner of intersection of U. S. Highway 87 and entrance to Holiday Forest Subdivision;

Thence N 86° 31' E approximately 137 feet;

Thence S 66° 25' E approximately 109 feet;

Thence N 11° 55' W approximately 50 feet;