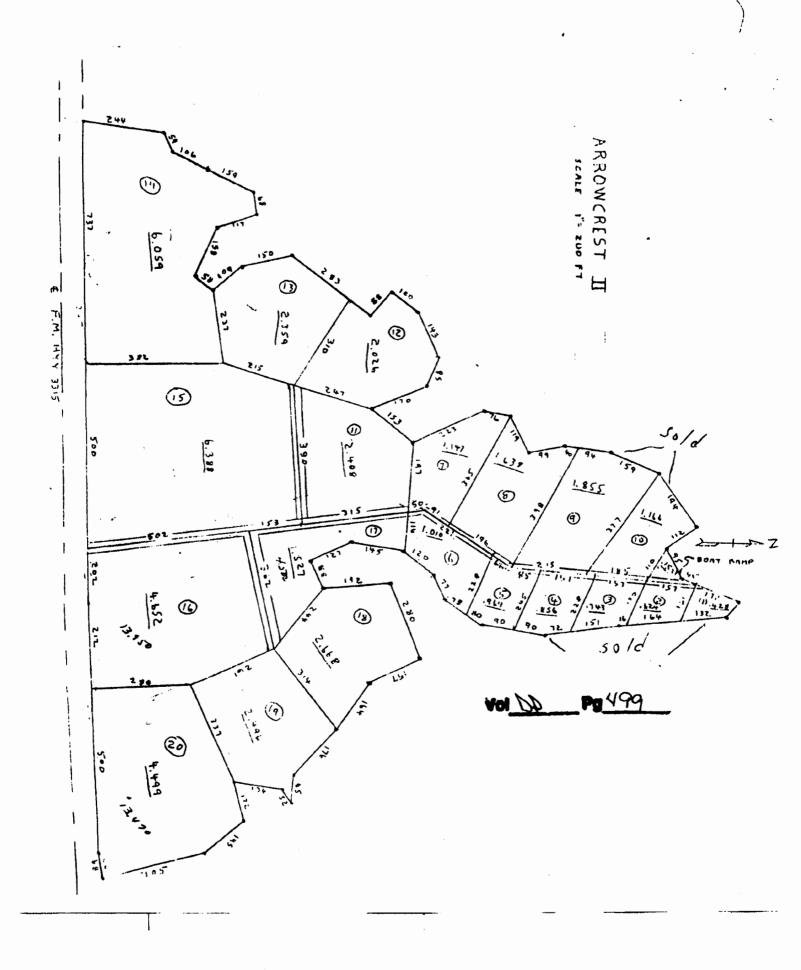

Dickerson seconded. All voted for. Motion carried.

Agenda item #7-Arrowcrest II Subdivision Pct. #2

George Strother and Warren Smith from Arrowcrest II Subdivision presented a petition to the Court to accept the roads in Arrowcrest II as public roads with County maintenance. They said that the subdivision will pay for the rock to put on the roads to bring them up to County standard.

Commissioner Lynn Smith moved to accept the roads inside of Arrowcrest II subdivision as public roads with County maintenance. Commissioner Dickerson seconded. All voted for. See attached copy of petition.

accepted

We the property owners of Arrowcrest II, unrecorded subdivision in Sabine County, petition the County Commissioners Court of Sabine County to recognize the streets within Arrowcrest II Subdivision as public roads and maintain these streets with county maintenance.

We realize that our persperty lines extend to approximately the center of the streets and agree that the ditches and streets will be kept clear of any personal items so the county will have forty feet of right-of-way (twenty feet from the center of the street).

All property owners are in favor of this petition,

| UWNER SIGNATURE               |               |
|-------------------------------|---------------|
| 1 Maren & Smith               |               |
| 2 Lichardh Small              |               |
| 3 Bille alled                 | _             |
| Anter S                       |               |
| 5 Sterry a. Strotter          | ·             |
| 6 8 17 Lack I linkum          |               |
| 1 Barles arrant               |               |
| 8 1) M/ = Call                | ,             |
| 9 Joh Wilson                  | _             |
| 10 Porch B Eman               | VOI ND Pg 498 |
| 11 \$ 12 Wingil Welson        | _             |
| 18 Ben L. Lecamore            | _             |
| 19 an Taramore                | _             |
| 13,14,15,16 & 20 - Not sold * |               |