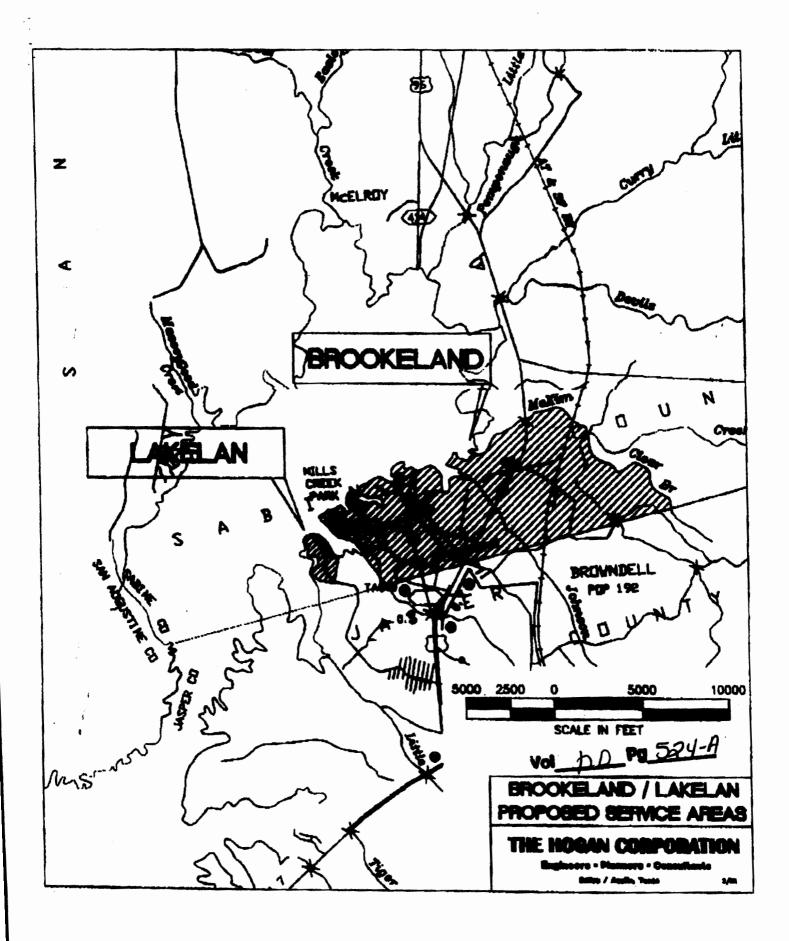

1.

The name of district shall be Brookeland Fresh Water Supply District of Sabine County, Texas.

H.

District contains an area of 1,828.61 acres, more or less, lies wholly within Sabine County, Texas; and no part thereof is within the limits of any incorporated city or town.

Ш.

District is described, and its boundaries are as follows:

BROOKELAND FRESH WATER SUPPLY DISTRICT OF SABINE COUNTY, TEXAS

VOI DD PO 499A

Page 1

1,828.61 cores of land, more or less, situated in Sabine County, Texas, as shown on the attached map and as located by the following descriptions:

TRACT ONE. BROOKELAND — Being 1,708 acres, more or less, out of the M. Cumings Survey, Abstract No. 11, Donald McDonald League, Abstract No. 36, E. 8. Johnson League Abstract No. 26, S. W. Blount, Jr. Survey, Abstract No. 493, Sabine County, Texas, being more particularly described as follows: