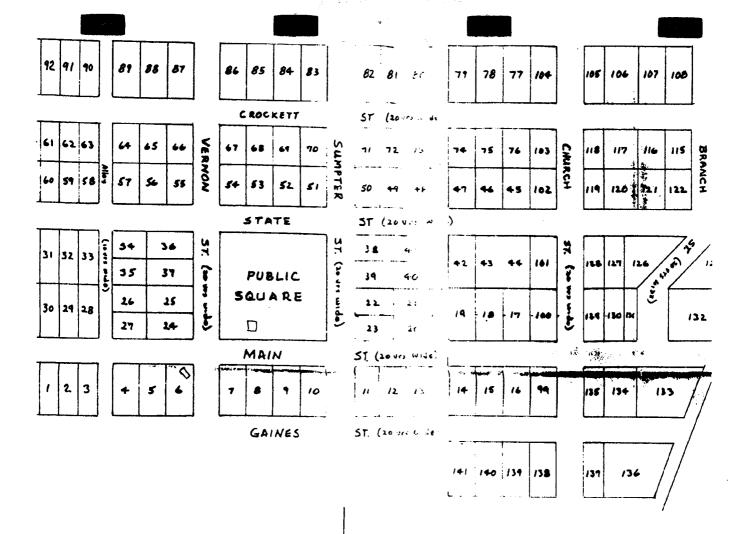

A request was made by Kay McCary on behalf of the citizens of Milam, Tx., to change Sumpter street to State street and State

street to Crockett street. This would make the street names consistent with the plat of Milam.

Commissioner Will Smith moved to change Sumpter street to State street and State street to Crockett street in Milam, Texas. Commissioner Dickerson seconded. All voted for. Motion carried. See attached copy.