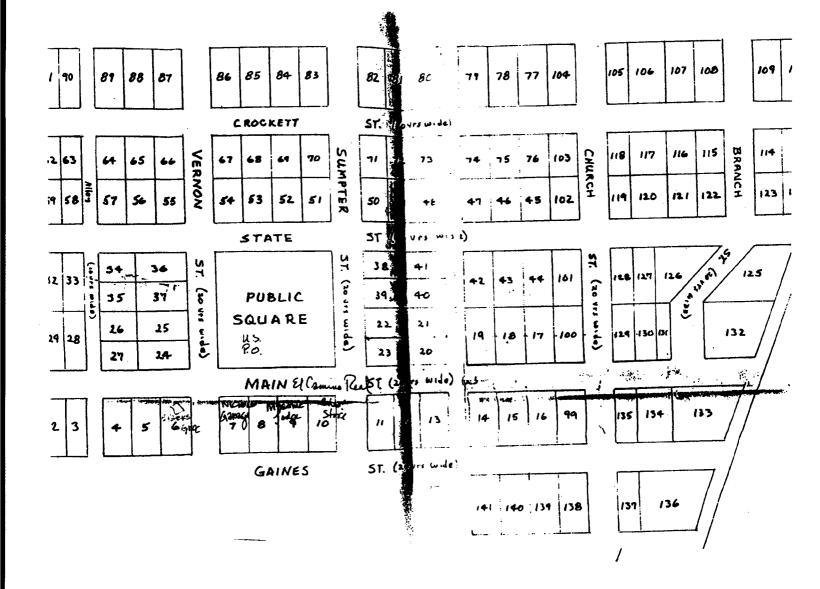

A request was made by Kay McCary on behalf of the citizens of Milam, Tx., to change Sumpter street to State street and State

street to Crockett street. This would make the street names consistent with the plat of Milam.

Commissioner Will Smith moved to change Sumpter street to State street and State street to Crockett street in Milam, Texas. Commissioner Dickerson seconded. All voted for. Motion carried. See attached copy.