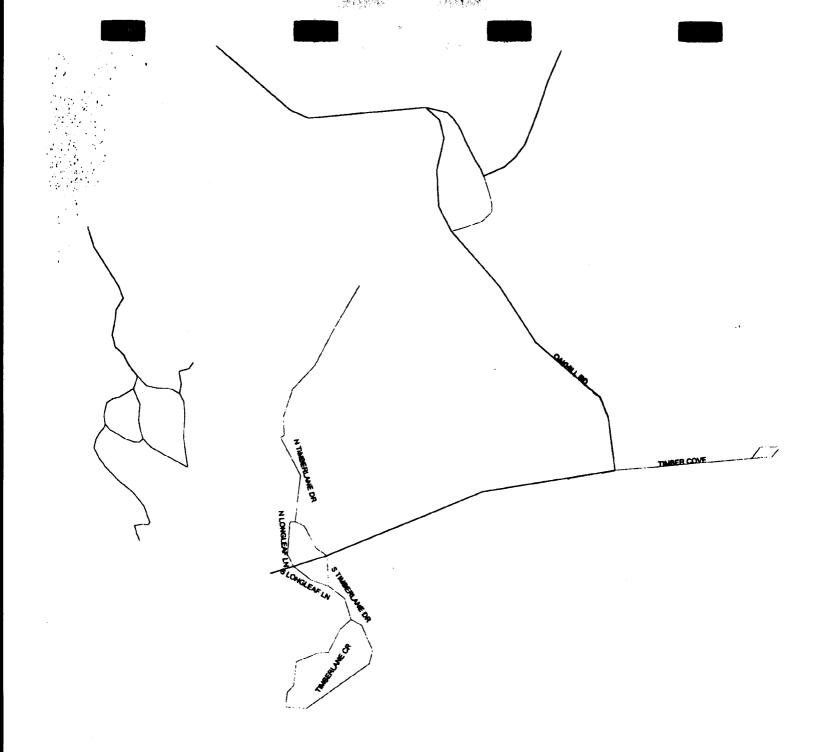

Agenda item #7-Take Action-Advertised Road Name Changes

Barbara Gorman and Gloria Babbin from Timberlane met with the Court in place of Oween Cougot for the proposed road name change. Ms. Cougot made a request to the Court to change North and South Longleaf Lane to North and South Waters Edge Drive. The road signs have not been put up yet.

Commissioner Lynn Smith moved to change North and South Longleaf to North and South Waters Edge Drive in Timberland subdivision. Commissioner Clark seconded. All voted for. Motion carried. See attached copy.