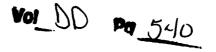

A request was made by Robert Gooch to change Arledge Trail to Robert Gooch Trail. The road sign has been put up on this road.

Commissioner Lynn Smith moved to leave this road name as it is. Commissioner Dickerson seconded. All voted for. Motion carried. See attached copy.