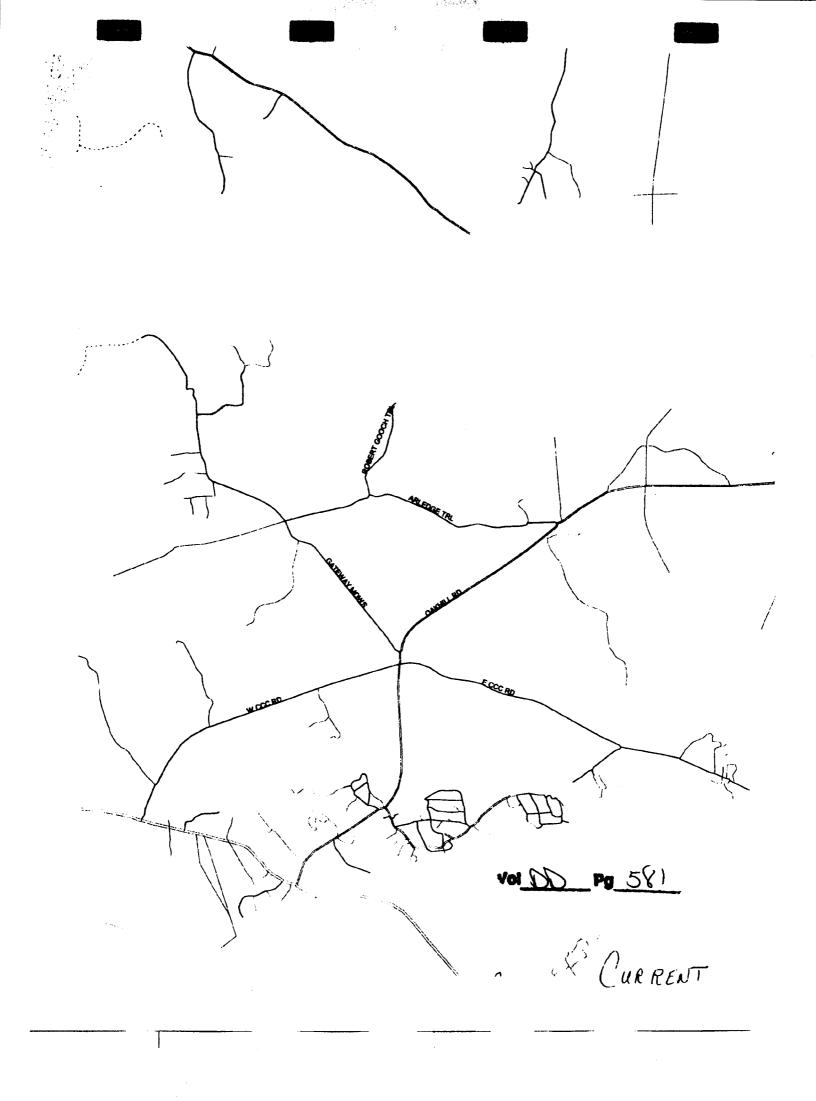

A request was made by Robert Gooch to change Arledge Trail to Robert Gooch Trail. The road sign has been put up on this road.

Commissioner Lynn Smith moved to leave this road name as it is. Commissioner Dickerson seconded. All voted for. Motion carried. See attached copy.

A request was made by Earl E. Woods and Cherry Lavine Smith to change Bill Lowe Road to Will Lavine Road. The Bill Lowe road sign is already put up.

Judge Leath moved to leave the Bill Lowe road and the Odis Lowe road as they are. Commissioner Lynn Smith seconded. All voted for. Motion carried. See attached copies.