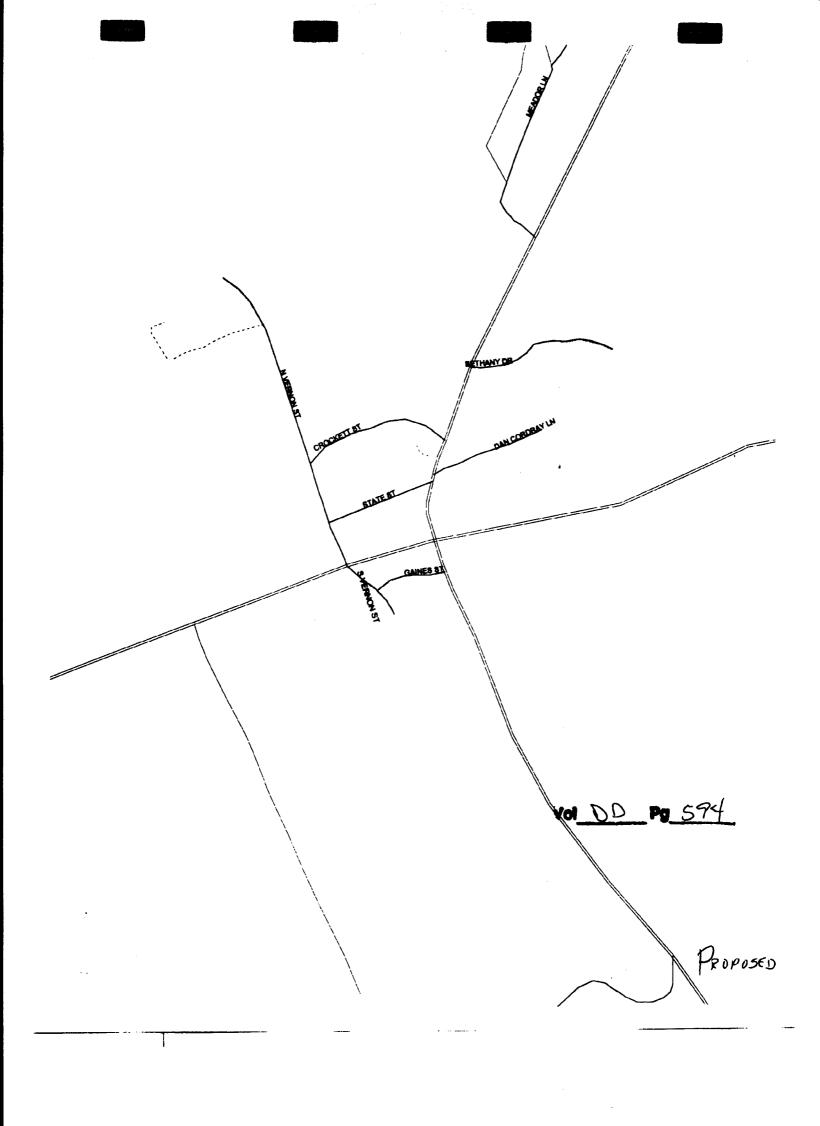

Agenda item #7-Take Action-Advertised Road Name Changes

Barbara Gorman and Gloria Babbin from Timberlane met with the Court in place of Oween Cougot for the proposed road name change. Ms. Cougot made a request to the Court to change North and South Longleaf Lane to North and South Waters Edge Drive. The road signs have not been put up yet.

Commissioner Lynn Smith moved to change North and South Longleaf to North and South Waters Edge Drive in Timberland subdivision. Commissioner Clark seconded. All voted for. Motion carried. See attached copy.

A request was made by Robert Gooch to change Arledge Trail to Robert Gooch Trail. The road sign has been put up on this road.

Commissioner Lynn Smith moved to leave this road name as it is. Commissioner Dickerson seconded. All voted for. Motion carried. See attached copy.

A request was made by Earl E. Woods and Cherry Lavine Smith to change Bill Lowe Road to Will Lavine Road. The Bill Lowe road sign is already put up.

Judge Leath moved to leave the Bill Lowe road and the Odis Lowe road as they are. Commissioner Lynn Smith seconded. All voted for. Motion carried. See attached copies.

A request was made by Kay McCary on behalf of the citizens of Milam, Tx., to change Sumpter street to State street and State

street to Crockett street. This would make the street names consistent with the plat of Milam.

Commissioner Will Smith moved to change Sumpter street to State street and State street to Crockett street in Milam, Texas. Commissioner Dickerson seconded. All voted for. Motion carried. See attached copy.