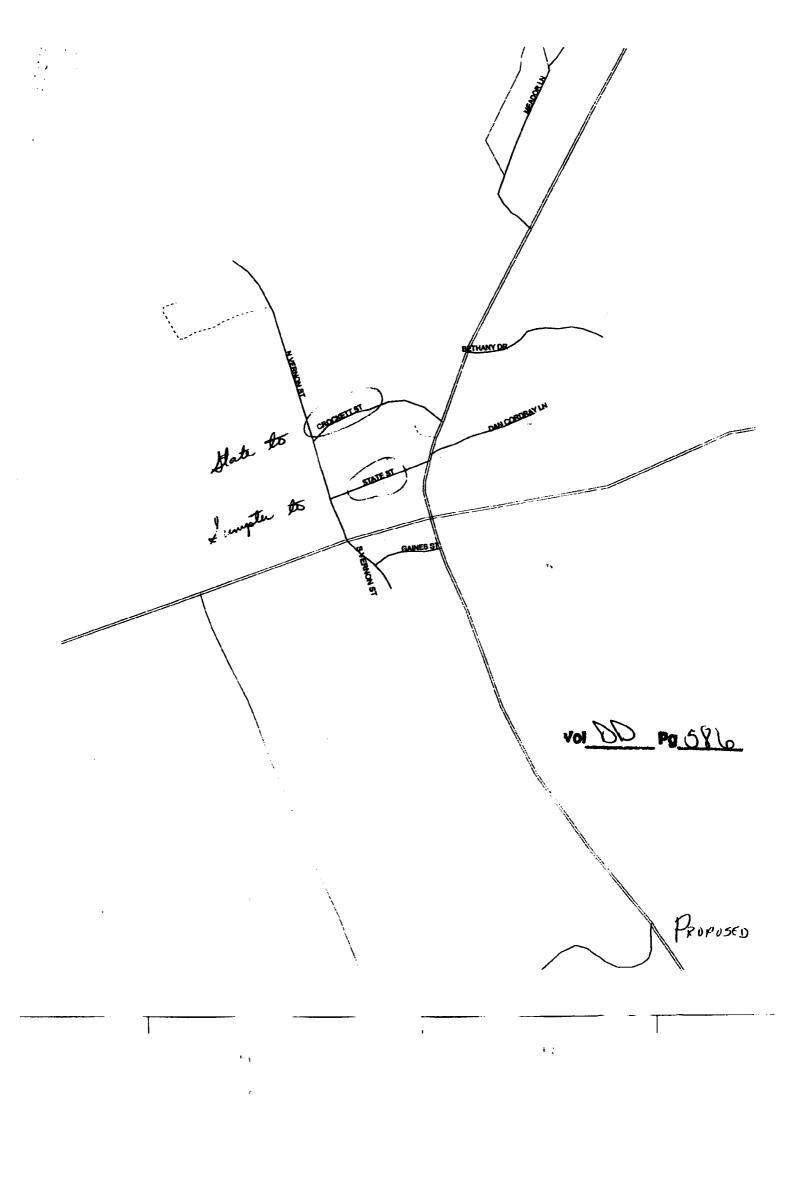

A request was made by Kay McCary on behalf of the citizens of Milam, Tx., to change Sumpter street to State street and State

street to Crockett street. This would make the street names consistent with the plat of Milam.

Commissioner Will Smith moved to change Sumpter street to State street and State street to Crockett street in Milam, Texas. Commissioner Dickerson seconded. All voted for. Motion carried. See attached copy.