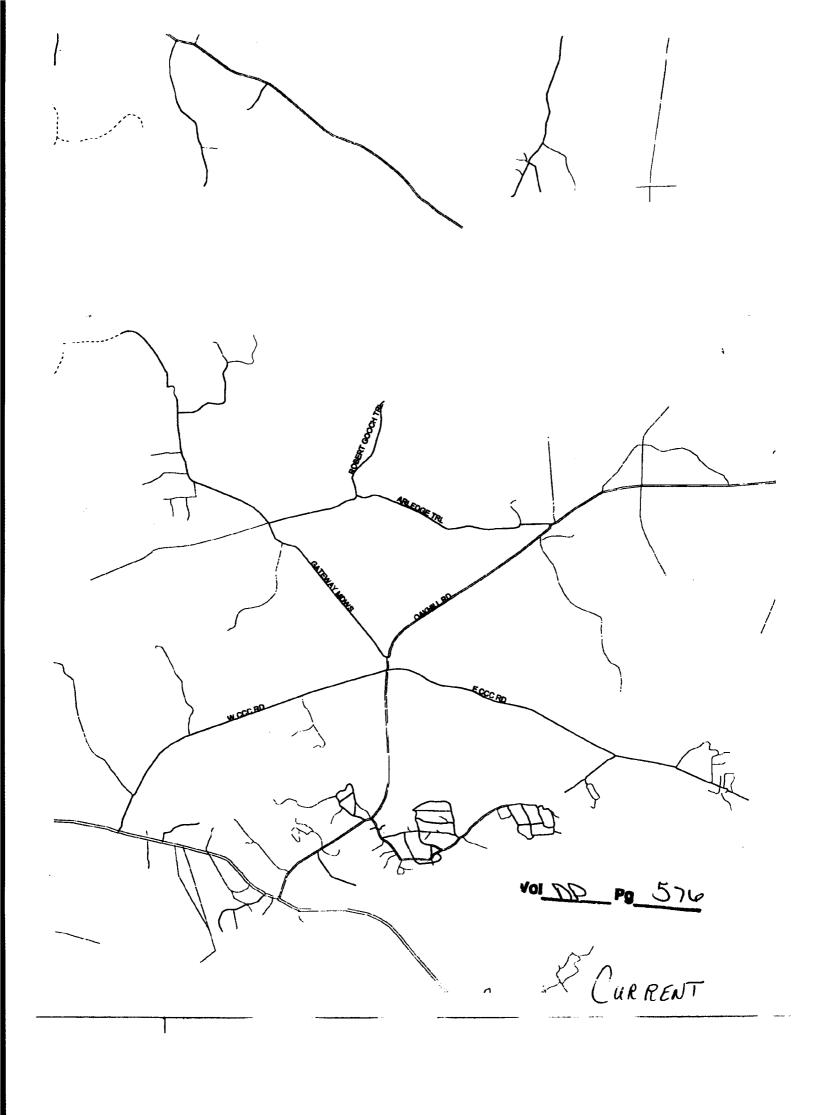

A request was made by Robert Gooch to change Arledge Trail to Robert Gooch Trail. The road sign has been put up on this road.

Commissioner Lynn Smith moved to leave this road name as it is. Commissioner Dickerson seconded. All voted for. Motion carried. See attached copy.