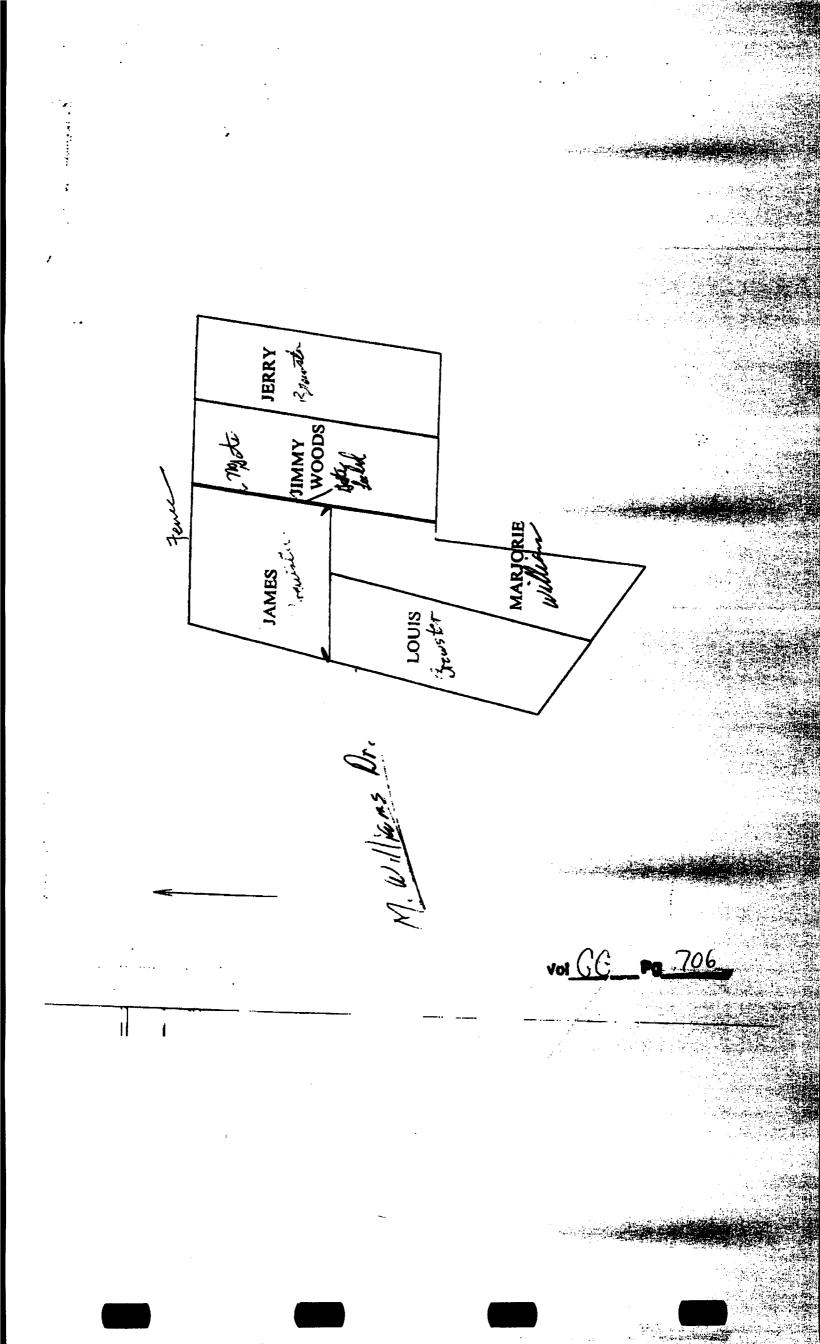

The Court asked Mr. Chance to put something on the guideline so maybe no one will hang it before the problem is corrected.

Agenda item #S-M. Williams Drive-Affirm as Public Road

Motion was made by Commissioner Dickerson to affirm Majorie Williams Drive as a public road. Commissioner Clark seconded. After discussions, both Commissioners withdrew their motion and second. It was decided that this needs to go through the publication and hearing process.

Commissioner Dickerson moved to publish notice and to notify the adjacent landowners by mail. Commissioner Smith seconded. All voted for. Motion carried.

Mrs. Williams is to get the names and addresses of the landowners to be notified to the Clerk.