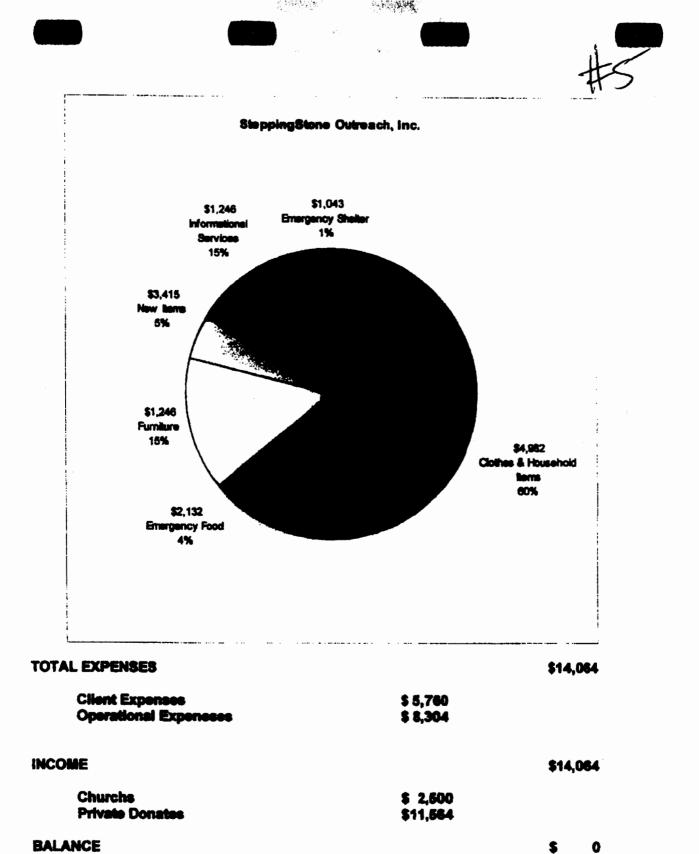

Agenda item #5-Discuss & Possible Take Action on Letter of Recommendation for Stepping Stone Outreach, Inc. (Sherrian Gilcrease)

Sherrian Gilcrease said the Stepping Stone Outreach is located on highway 184 between Hemphill and Bronson. She said we are a non-profit, tax exempt corporation. The Stepping Stone Outreach helps people in need of food, furniture, clothes etc. They just started a 24-hour emergency shelter. If we do not have what is needed, we get the information to the people on where to locate help. What they are asking the Court for today is a letter of recommendation that they can include in grant applications, request for funding and any other correspondence where it may be appropriate.

Judge Leath said the Court could write a letter of recognition for the Stepping Stone Outreach, Inc.

Commissioner Clark moved that the Court write a letter of recognition for the Stepping Stone Outreach, Inc. Commissioner Dickerson seconded. All voted for. Motion carried. See attached copies.

Claude Taylor, minister and family counselor, said that the Stepping Stone Outreach has helped people. You have to meet certain regulations to get help at the United Christian Services but they have gotten help with the Stepping Stone Outreach.