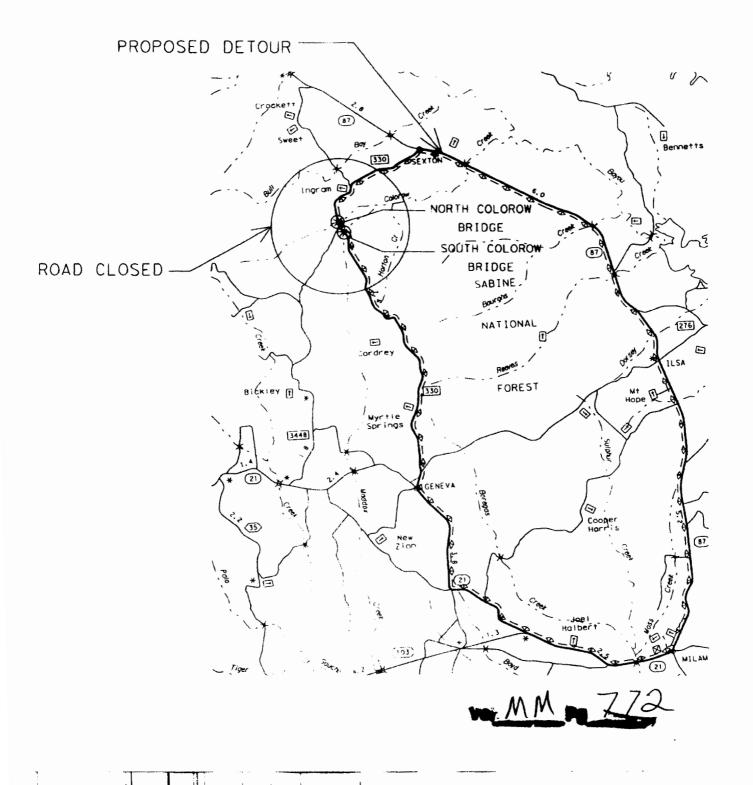

Agenda item #17-Discuss Road Closure for FM 330, Pct. #4, Per Texas Department of Transportation

Judge Leath read the letter that he received from the TXDOT. They are planning to replace the two bridges on this road.

Commissioner Warner moved to concur with the closure of the road.

Commissioner Dickerson seconded. All voted for. Motion carried.

Agenda item #18-Consider & Review payment for Boarding of City Prisoners

RE:

Road Closure FM 330 Sabine County CSJ 0896-01-004, etc.

Dear Judge Leath:

The Texas Department of Transportation is preparing plans to replace the existing bridges on FM 330. This project is scheduled to be let to contract in August, 2003, with construction beginning in September or October.

At this time we plan to close this road for approximately eight (8) months during construction to eliminate the need for an expensive detour at this site. We propose to sign a detour using SH 21 and SH 87 as indicated on the attached detour layout. The proposed detour route, by-passing FM 330, is approximately 17.5 miles.

Please indicate your concurrence, or lack of concurrence, below and return this letter. Your understanding in this matter is appreciated. Do not hesitate to call me at 936-275-9671 if you have any questions.

| Ron Seal                                    |                          |
|---------------------------------------------|--------------------------|
| Ronald C. Seal, P.E.                        |                          |
| San Augustine Area Enginer                  |                          |
| I do no concur with the road closure.       |                          |
| Comments:                                   |                          |
| Signature Juck Real Title Cc. Judge Date 12 | —<br>Ист <sup>1</sup> 03 |

# BRIDGE REPLACEMENT PROJECT CSJ: 0896-01-004 HWY: FM 330

PROPOSED LETTING DATE: AUGUST 2003