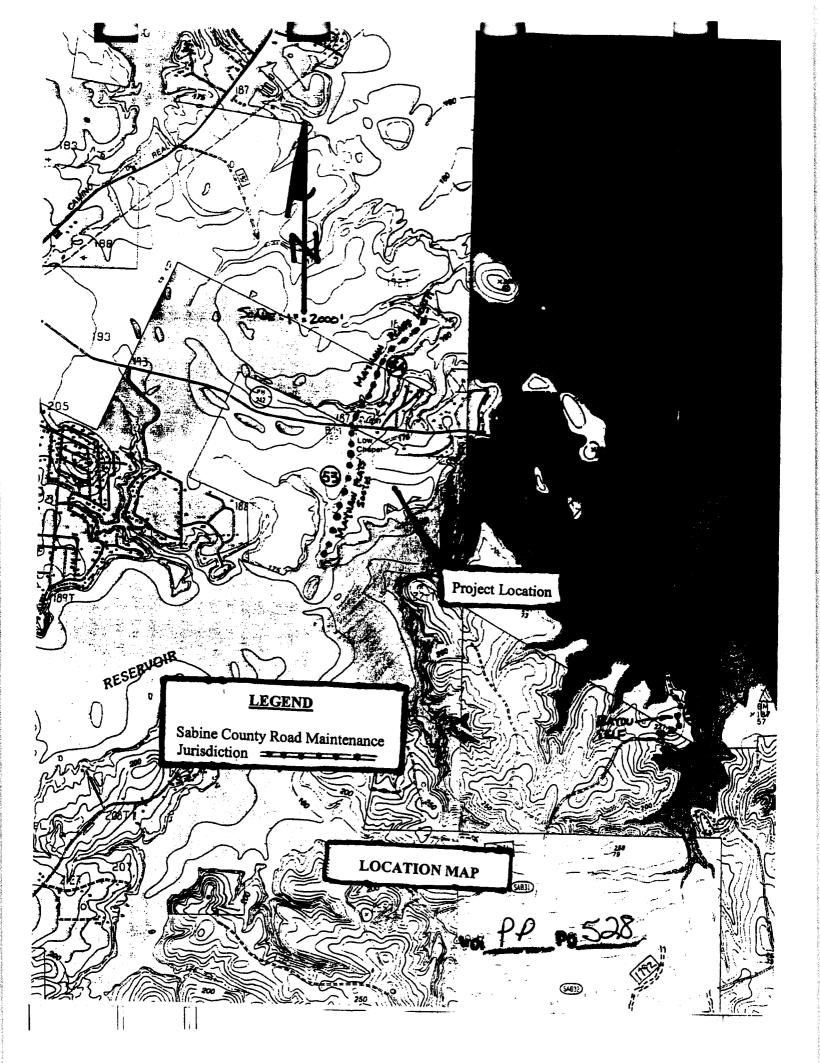

Eddie Taylor and Larry Felts met with the Court requesting an amendment on the Co-op Agreement with the County on 3 roads in Sabine County. This Agreement originated in 1976 and has been amended to add roads as needed for timber sales. Mr. Felts said this is only for County roads or County maintained roads that cross private land. Without this agreement, the Forest Service cannot spend money on the road. The three roads listed are as follows:

- 1. Mayhaw Flats South
- 2. Mayhaw Flats North
- 3. Bayou Self

copy.

Commissioner Warner moved to amend the Co-op Agreement Schedule "A" to add the 3 roads listed above. Commissioner Clark seconded. All voted for. Motion carried. See attached copies.

Judge Leath moved to approve the project agreement. Commissioner Warner seconded. All voted for. Motion carried. See attached copies.

Agenda item #16-Possible Take Action on Maintenance on Bayou Self Road

Commissioner Clark moved to accept Bayou Self road as a public road with County maintenance of Bayou Self road up to the end of the Forest Service property. Commissioner Smith seconded. All voted for. Motion carried.