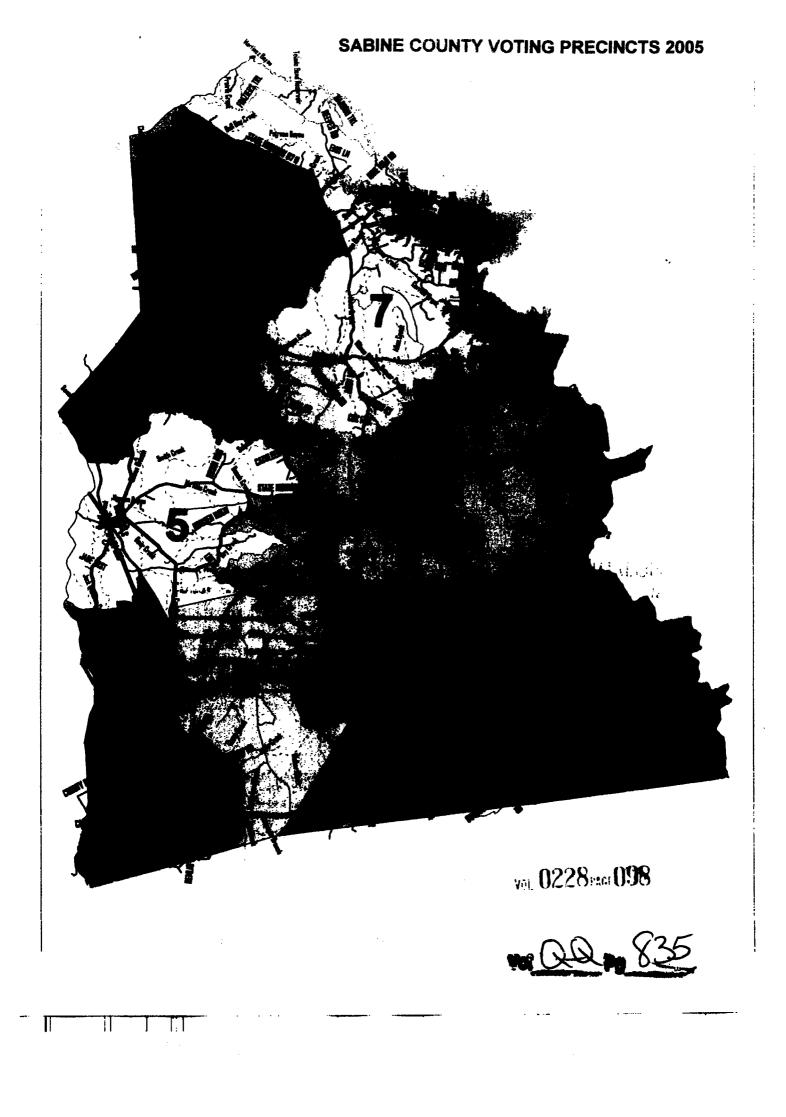

Agenda item #13-Take Action on Adjustment on Voting Pct. Boundary Lines

Tax Assessor/Collector, Tammy Reeves and Jeff McRae gave the Court a report on corrections made to the voting precinct lines.  $Q_{0}$  Pg 275 Tammy said a problem was found last year by Allison-Bass. On the last redistricting, the field notes were never corrected. Most did not have any changes except for 911 road names. Voting precincts 3, 4, 5 and 9 had changes.

Jeff McRae said when voting precinct 10 was cut out of precinct 5; they left a couple of spots. The field notes did not connect in these 2 areas. He said they got with Robert Gilcrease and they filled in the field notes for what it should have been. No voters were affected. Second, the boundary line between precinct 3 and 5 is now a straight line from highway 1 to highway 83 at Tatom road. The old line looked like a snake. He said that Commissioner Smith, Tammy and he went out just north of the last house between precincts 3 and 5 and took GPS readings and Robert put the readings in and the machine drew the line. It was figured by census blocks before and it now is by drawn by actual physical boundaries. This was all on Temple land and no voters were affected. Next, when precinct 9 was created, it came out of precincts 4 and 5. The boundary lines for precinct 4 were never changed to reflect the change. He said they corrected 4 and 9 to read as they should. Residents of Lake Sam Rayburn Estates are in voting precinct 9. They should have been voting there ever since voting precinct 9 was created. That concluded all the changes made.

The Court thanked Jeff and Robert for their work in helping Tammy get these corrections made.

Sheriff Maddox said he received many complaints from people that live on FM 1592. They are close to or within sight of the Rosevine voting box yet they have to drive to Geneva to vote. They told him that they just will not vote.

Tracy Lane said he has received this complaint also. It is not only a matter of convenience. They will not early vote either.

Judge Leath said the voting population of the County has to be equalized as much as possible. If you take from one Commissioner Precinct you have to give back from another. This is a matter that has to be addressed during redistricting. That is done every ten years. The next time is 2010.

Commissioner Smith moved for Court approval of the changes on the precinct boundary lines as defined by Jeff and Tammy. Commissioner Warner seconded. All voted for. Motion carried. See attached copy.

Agenda item #3-Approve Reports