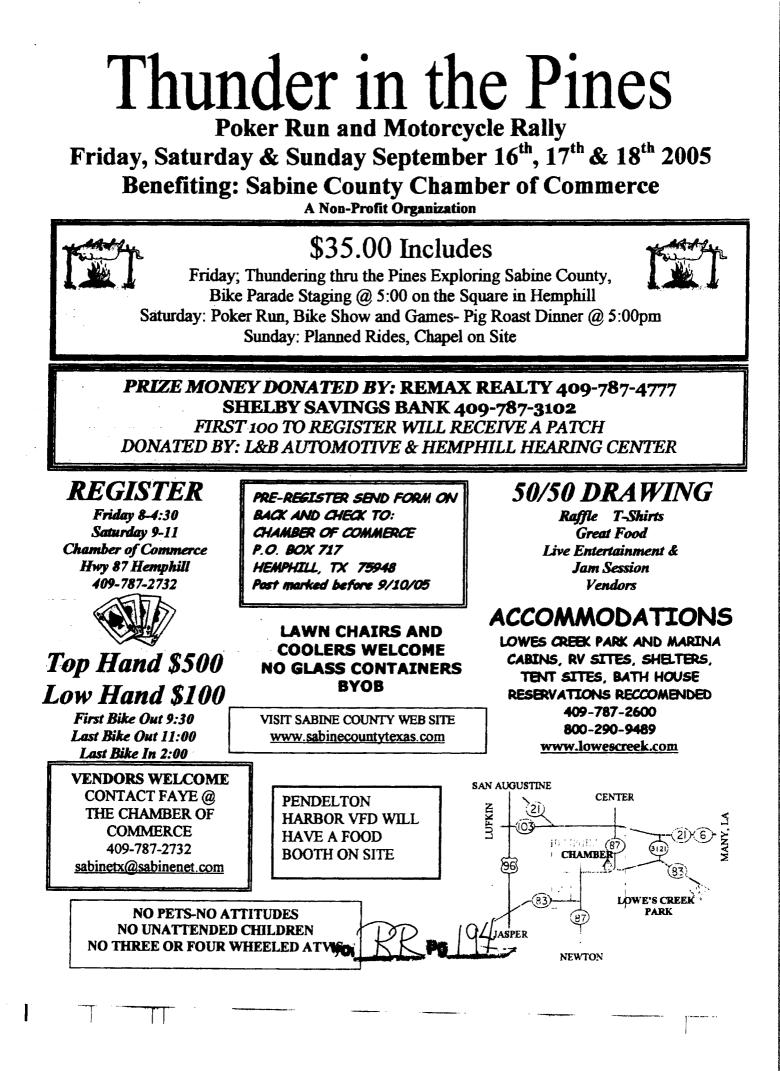

Agenda item #10-Discuss and Take Action on Tourism Commission Funding Request

The Chamber of Commerce submitted two requests for funding. They are \$2,000 for Deerfest and \$3,000 for Thunder in the Pines.

Judge Leath moved to accept these recommendations from the Tourism Commission with the understanding Deerfest must fund itself in the future. Commissioner Smith seconded. All voted for. Motion carried. See attached copy.