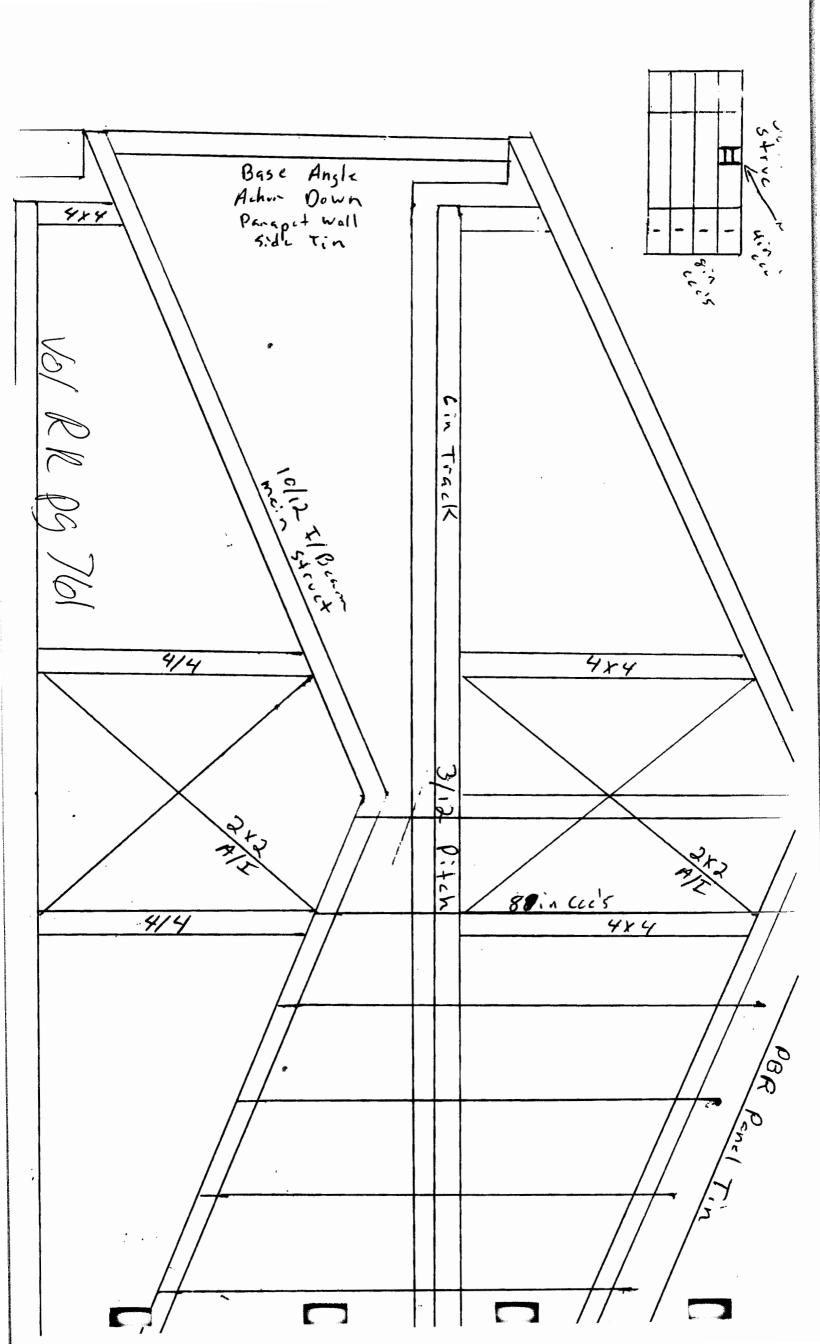

Commissioner Warner seconded. All voted for. Motion carried.

Judge Leath moved to waive the agenda to accept and open bid proposals for the roof for the jail. Commissioner Clark seconded. All voted for. Motion carried.

The following bid proposals were received:

| 1. | Whiteside Fabrication & V | Welding       | \$37,264.00 |
|----|---------------------------|---------------|-------------|
| 2. | Mark Allen Steel Bldg.    | labor only    | 8,800.00    |
| 3  | Steel Bldg. Supply        | material only | 16.232.25   |

Commissioner Smith moved to accept the bids from Mark Allen Steel Bldg. and Steel Bldg. Supply. Commissioner Clark seconded. All voted for. Motion carried. See attached copies.

Agenda item #16-Pay Accounts and Salaries