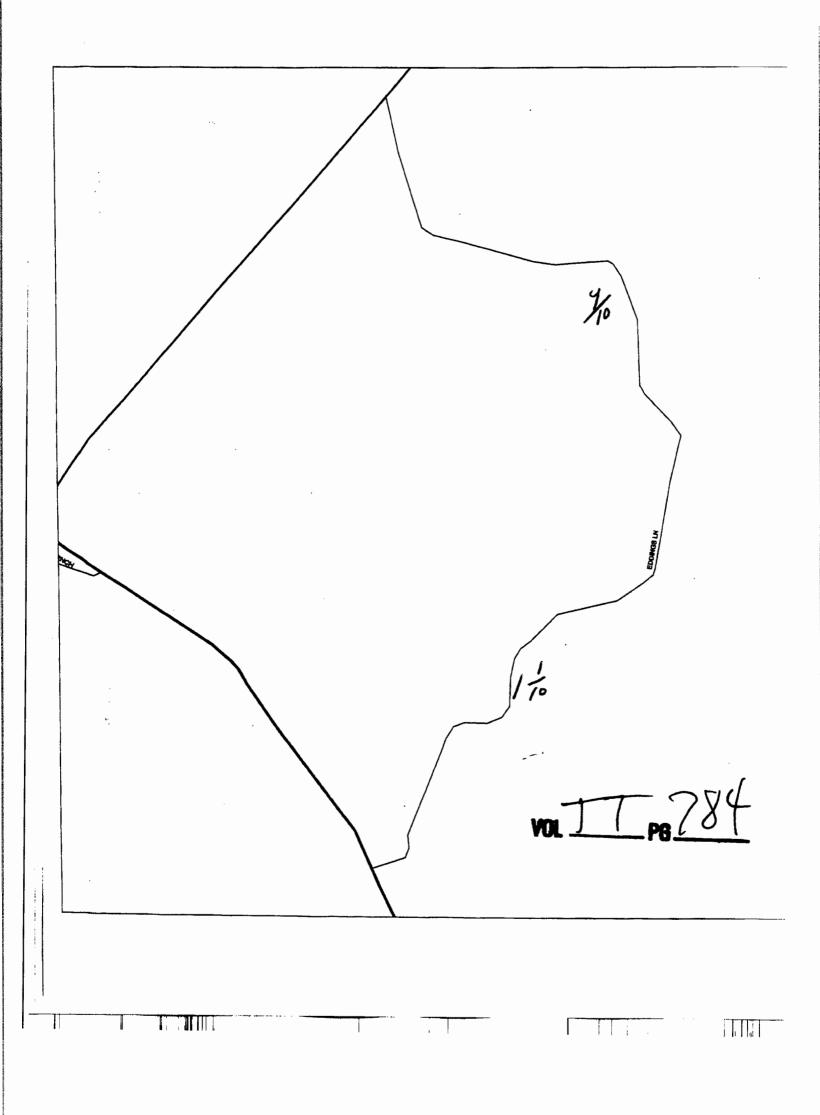

This item was tabled with no action taken.

Agenda item #8-Discuss and Possible Action on Eddings Lane

Commissioner Dickerson said what they want to do is cut a curve off.

Mr. Eddings is giving the right-of-way and they will accept the expense to
do this.

Commissioner Dickerson moved to accept the R-O-W easement.

Commissioner Warner seconded. All voted for. Motion carried.

Agenda item #7-Approval of Payment on Air Conditioner for Sheriff's Office

Sheriff Maddox said he has 2 bids. They are as follows: