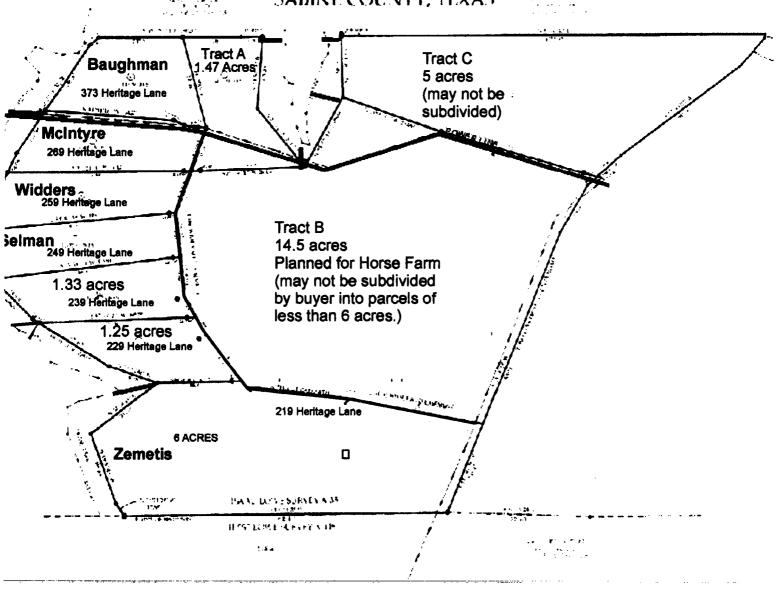

Agenda item #9-J. Pat Baughman to Present the Heritage Landing Development

Mr. Baughman gave a presentation to the Court on the Heritage Landing Development.

No action was taken.

Agenda item #10-Discuss and Possible Action on Western Day