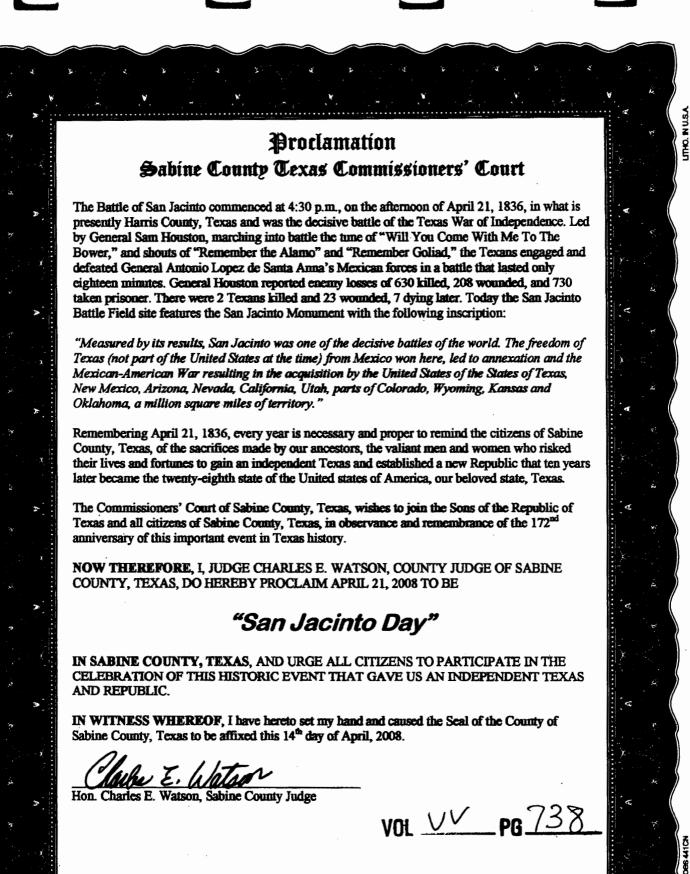

Agenda item #10-Proclamation for San Jacinto Day

Commissioner Clark moved to accept the proclamation declaring April 21<sup>st</sup> as the official San Jacinto Day. Commissioner Warner seconded. All voted for. Motion carried.