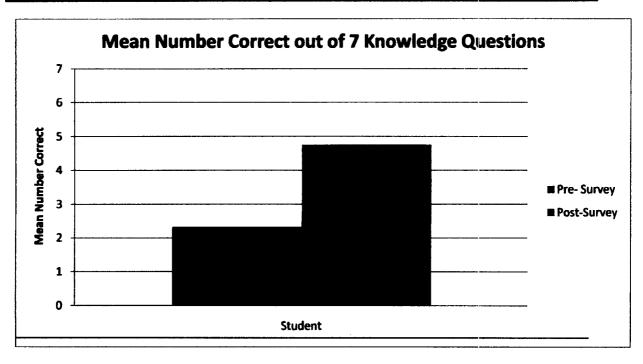

were asked using a 5 point Likart-type scale (Always, Almost Always, Sometimes, Almost Never, and Never). Five behavior questions were asked of the day prior (i.e., Yesterday, did you eat any vegetables?). Both student pre-test and post-test were administered on Fridays.

During 2008 Texas AgriLife Extension Service agents recruited local third grade classroom teachers to participate in the program. Sabine County Family and Consumer Sciences Extension agent, Amanda Drennan contacted Hemphill Elementary School and obtained permission to implement the 3<sup>rd</sup> grade curriculum.

3

#### **Results**

Mean Number Correct out of 7 Knowledge Questions

| Sample N |    | Pre-Survey | Post- Survey |
|----------|----|------------|--------------|
| Students | 53 | 2.32       | 4.75         |



- Student knowledge gains were noted for 6 of 7 knowledge questions.
- The percentage of children who correctly identified the MyPyramid food groups increased from 47% (25) to 85% (45).
- The percentage of children who correctly identified 60 minutes as the recommended amount of daily physical activity increased from 32% (17) to 91% (48).
- The percentage of students who correctly identified the recommended screen time limit of 2 hours or less increased from 27% (14) to 87% (46).
- The percentage of children who reported having excessive screen time decreased from 41% (21) to 25% (13).
- The percentage of children who reported always or almost always drinking regular (non-diet) soda decreased from 44% (23) to 27% (14).





## NEFE High School Financial Planning Plan Summary

Relevance: