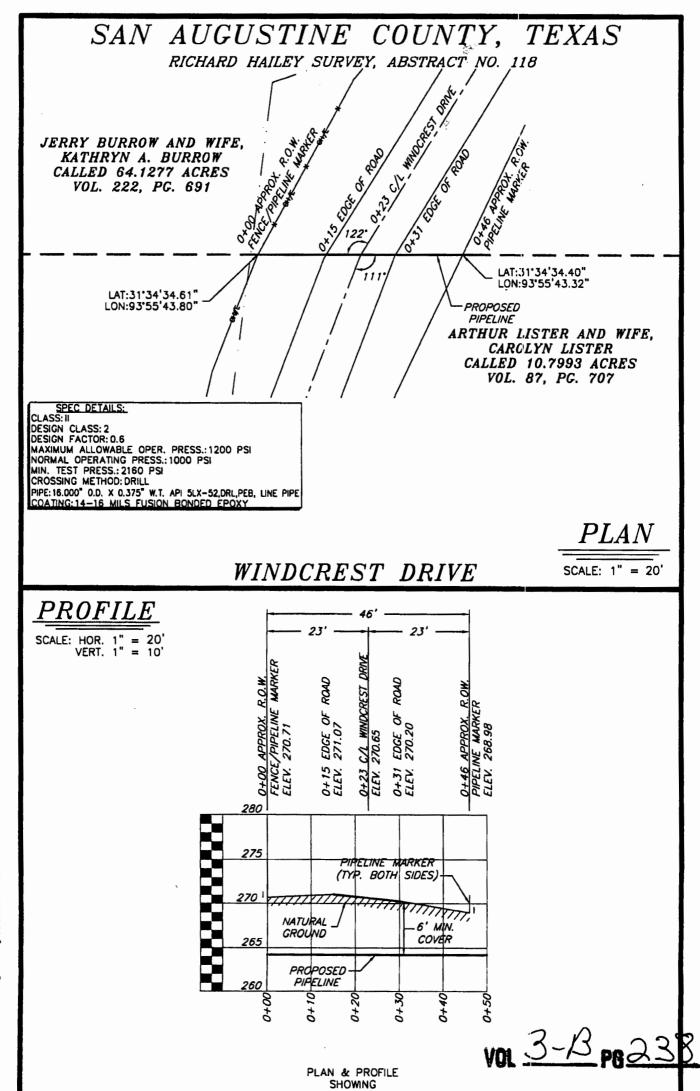

Commissioner Dickerson moved to lift the burn ban. Commissioner Warner seconded. All voted for. Motion carried.

AGENDA ITEM #8-Discuss with possible action on pipeline road crossing application from Enbridge G & P for Windcrest Drive in Pct. #4

Commissioner Warner moved to approve the application.

Commissioner Dickerson seconded. All voted for. Motion carried.

AGENDA ITEM #9-Discuss with possible action on request for placement of utility pole for Josh Harley on Centerview road in Pct. #3