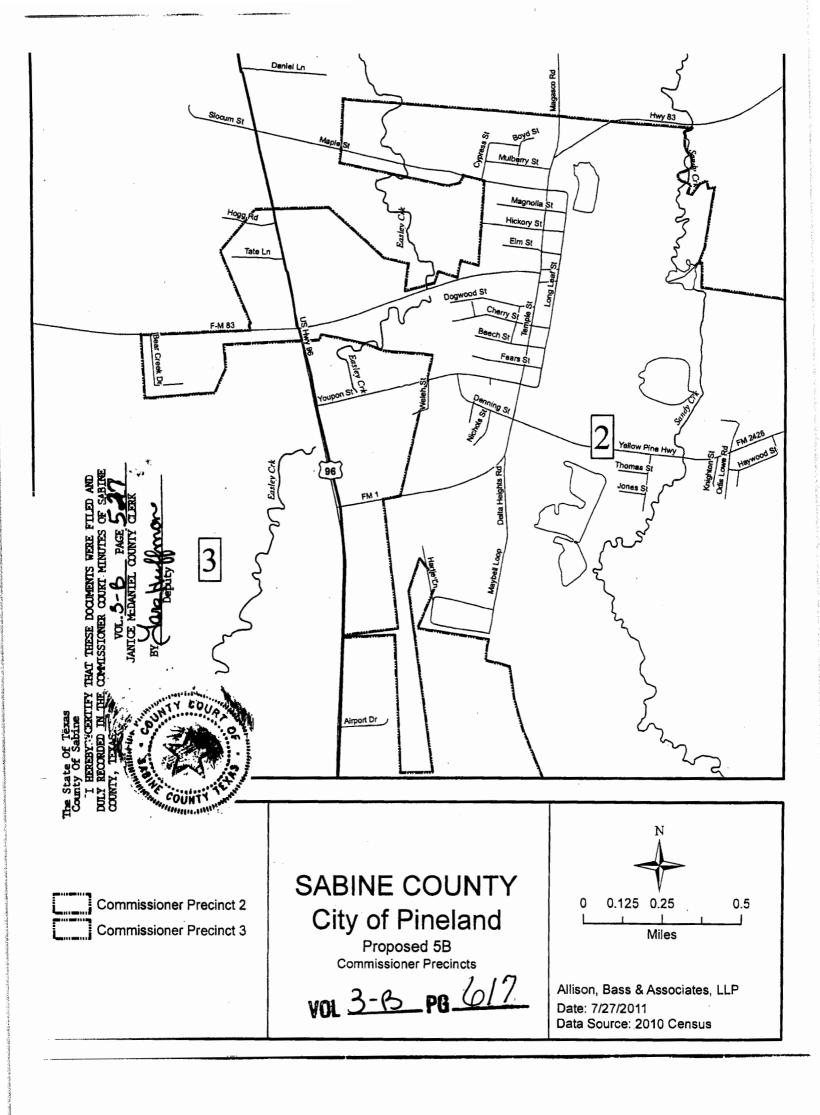

Mr. Lloyd, 911 Administrator, said there were some last minute minimum changes and Allison-Bass are redrawing the plat with the changes included. This new plan will be Plan 5B. He said this brings the maintained road mileage to 82.2 miles for precinct 1, 100 miles each for precincts 2 and 3 and 119 miles for precinct 4.

Commissioner Dickerson moved to approve the Order Adopting Plan 5B for Redistricting. Commissioner Warner seconded. All voted for. Motion carried.

AGENDA ITEM #11- Discuss with possible action to pay off loan notes for Precincts 2, 3 and 4