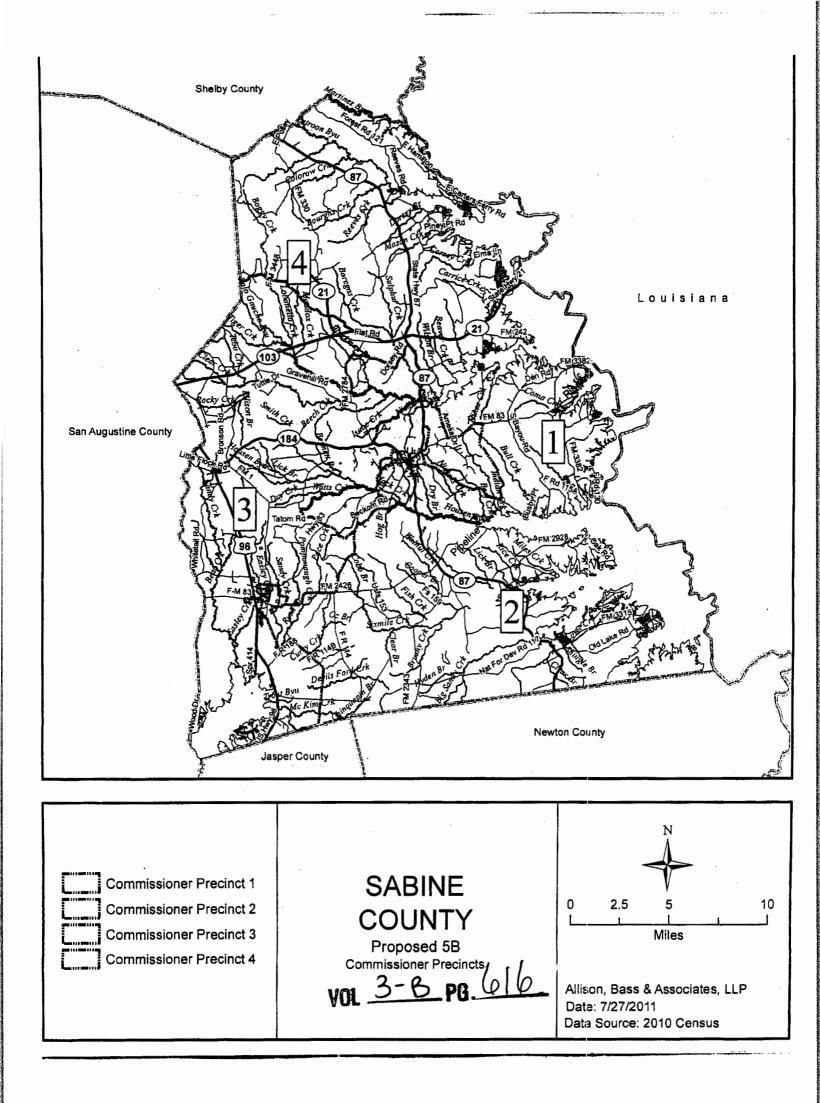

Mr. Lloyd, 911 Administrator, said there were some last minute minimum changes and Allison-Bass are redrawing the plat with the changes included. This new plan will be Plan 5B. He said this brings the maintained road mileage to 82.2 miles for precinct 1, 100 miles each for precincts 2 and 3 and 119 miles for precinct 4.

Commissioner Dickerson moved to approve the Order Adopting Plan 5B for Redistricting. Commissioner Warner seconded. All voted for. Motion carried.

AGENDA ITEM #11- Discuss with possible action to pay off loan notes for Precincts 2, 3 and 4