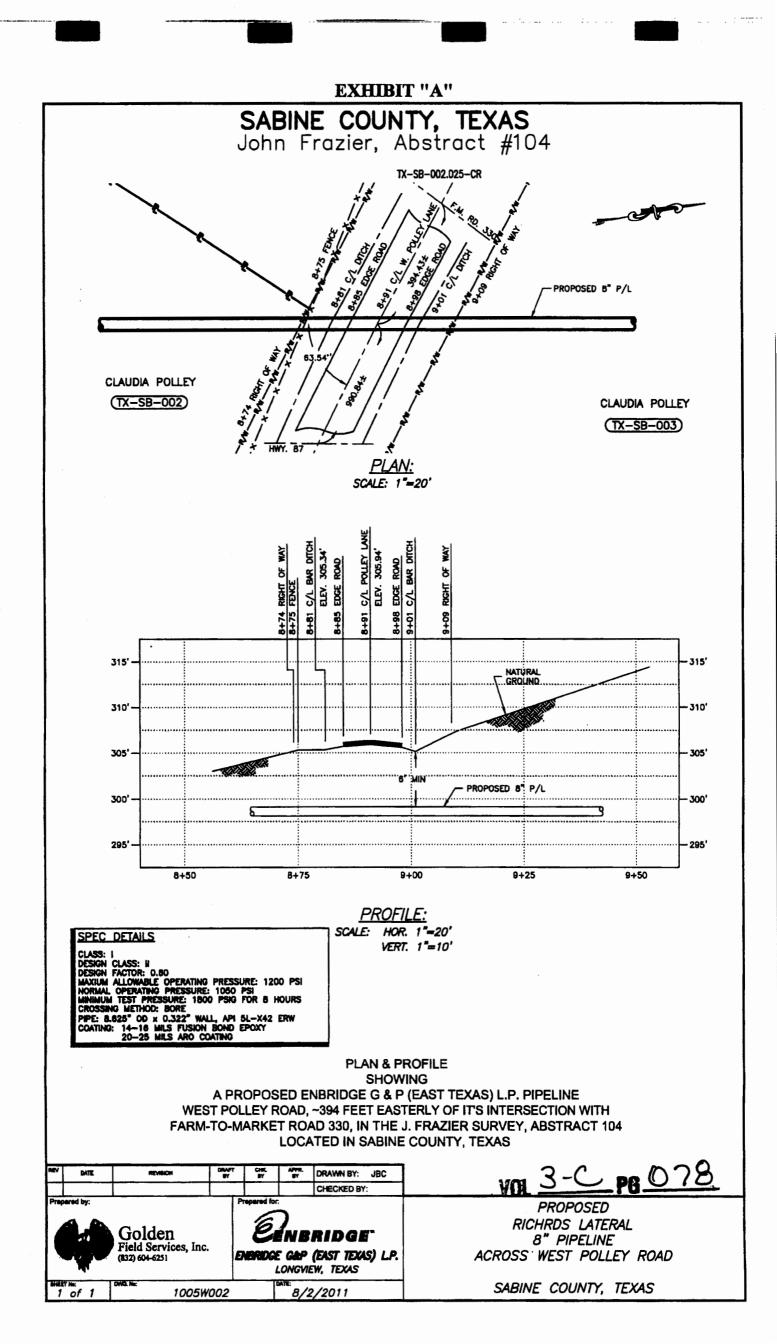

AGENDA ITEM #14-Discuss with possible action on pipeline application for West Polley Lane in Pct. #4

Commissioner Warner said this is the same company that has already applied and installed pipelines in precinct 4 and he moved to accept the application. Commissioner Dickerson seconded. All voted for. Motion carried. See attached copy.