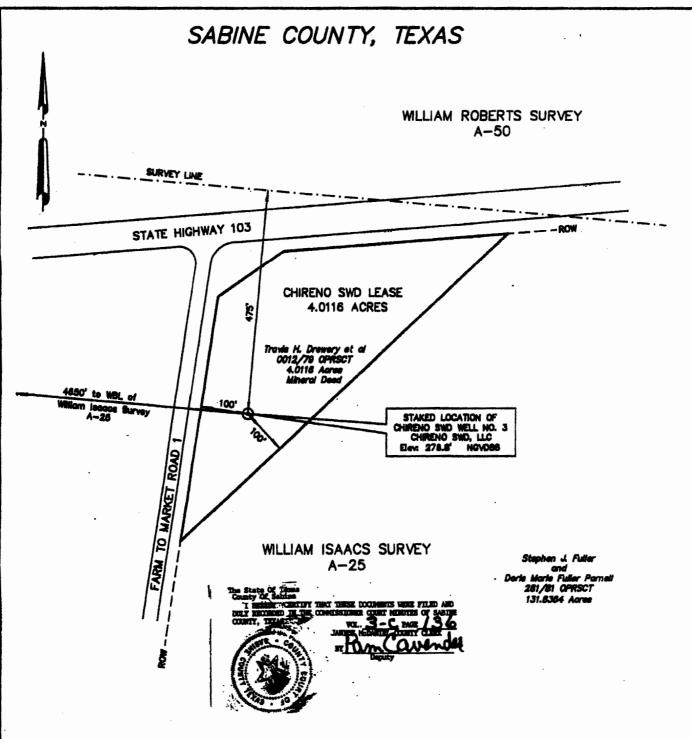

## AGENDA ITEM #4-Budget Amendment

No budget amendments were submitted.

AGENDA ITEM #6-Discuss subject of saltwater disposal site on FM 1 & Hwy. 103 from Bruce Ferguson and Doris Fuller Butler

Several members of the public were present concerning the proposed saltwater disposal site on the corner of FM 1 and Highway 103. These are both state highways. Doris Fuller Butler and Bruce Ferguson are the spokespersons for the group.

Judge Watson explained to the group that this is not a public hearing on the proposed site. The Commissioners' Court does not have any action that they can take. This falls under the jurisdiction of the Railroad Commission. No action will be taken by this Court on this issue today.

VOL 3-C PG /36

Bruce Ferguson said they are asking the Court to help stop this before it gets started if we can. He said no one wants a dump in the backyard or in their community. He said they are going to pump in sludge of every description you can think of and if you get a leak, it's already too late. The joints will probably be in 40 foot sections and the pressure will most likely be 500 pounds or more. With the heating and relieving of the pressure on these joints, you will eventually get a leak. A lot of us living in Rosevine have good deep wells. G-M Water has a well not too far from this proposed site. Maybe 10 years down the road when a leak is discovered, it will be too late. The wells will already be contaminated. He said when our children and grandchildren come back to Sabine County; we want it to be in as good a condition as we can leave it.

Doris Fuller Butler said she wanted to address the traffic issue. She said the Railroad Commission does not have any authority on traffic issues. That falls under TXDOT and the local authorities. This location is on the corner of highway 103 and highway 1. It is only a 4-acre tract so there will not be room for trucks to park. Therefore trucks will have to be parking alongside the highway waiting their turn to dump their waste. This will cause a serious road hazard. This is a proposed commercial disposal site. That means trucks will be coming from all over possibly even Louisiana. Ms. Butler said they are going to be dumping up to 25,000 barrels a day of that stuff in our ground. There is no way it's going to stay under the 4 acres. It is going to be coming up under all the land surrounding this 4-acre tract.

Judge Watson said this still is under the Railroad Commission authority. Both highways are State highways and we do not have any authority there unless it does become a traffic safety issue. Then he said we can request TXDOT to put up signs. That is all the authority the County will have.

Ms. Butler said the Railroad Commission denied the first application from Chireno Disposal because of the casing but they have resubmitted the application. She said they have tried to get the hearing held in Sabine County but was told because of budget cuts it would have to be held in Austin. She asked the Court if they would write a letter concerning the probable traffic issue this well will cause. She said they would appreciate anything they could do to help.

The Court agreed to write a letter in support of the group concerning the traffic issue.

AGENDA ITEM #5-Discuss with possible action: Goods and Transit-Martha Stone

Martha Stone, Tax Assessor/Collector, explained to the Court that we have to have a resolution in place to be able to tax any company that might set up a distribution center in Sabine County.