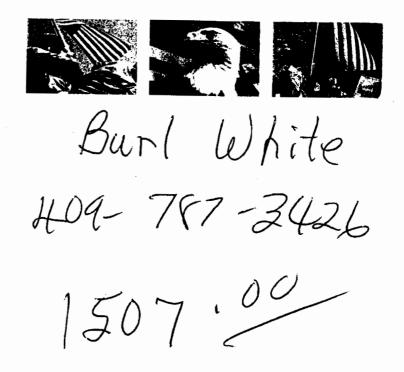

#### The following bids were received:

| 1) | Luther Flower, Jr. | \$2,200 each trailer |
|----|--------------------|----------------------|
| 2) | Mary Gennuso       | 3,779 " "            |
| 3) | William Tatom      | 4,000 one trailer    |
| 4) | Burl White         | 1,507                |
| 5) | Tom Patin          | 1,576                |
| 6) | R. Parker          | 2,000 each "         |
| 7) | Dave Digmon        | 4,003 unit 8         |
| 8) | Dave Digmon        | 4,007 unit 24        |
| 9) | Cindy Elliott      | 1,800 one trailer    |

VOL 3-D PB 031

| 10) | Melba Rice        | \$2,000 one trailer |
|-----|-------------------|---------------------|
| 11) | Jo Ann Modisette  | 2,000 " "           |
| 12) | K & D Investments | 4,251 each trailer  |
| 13) | Thomas Ladner     | 2.500 " "           |

Commissioner Dickerson moved to accept the bid from K&D Investments in

the amount of \$4,251.00 per trailer. Commissioner Warner seconded. All voted for. Motion carried. See attached copies.

AGENDA ITEM #6-Discuss with possible action on bids received on 1974 Ford flatbed truck in Pct. #4