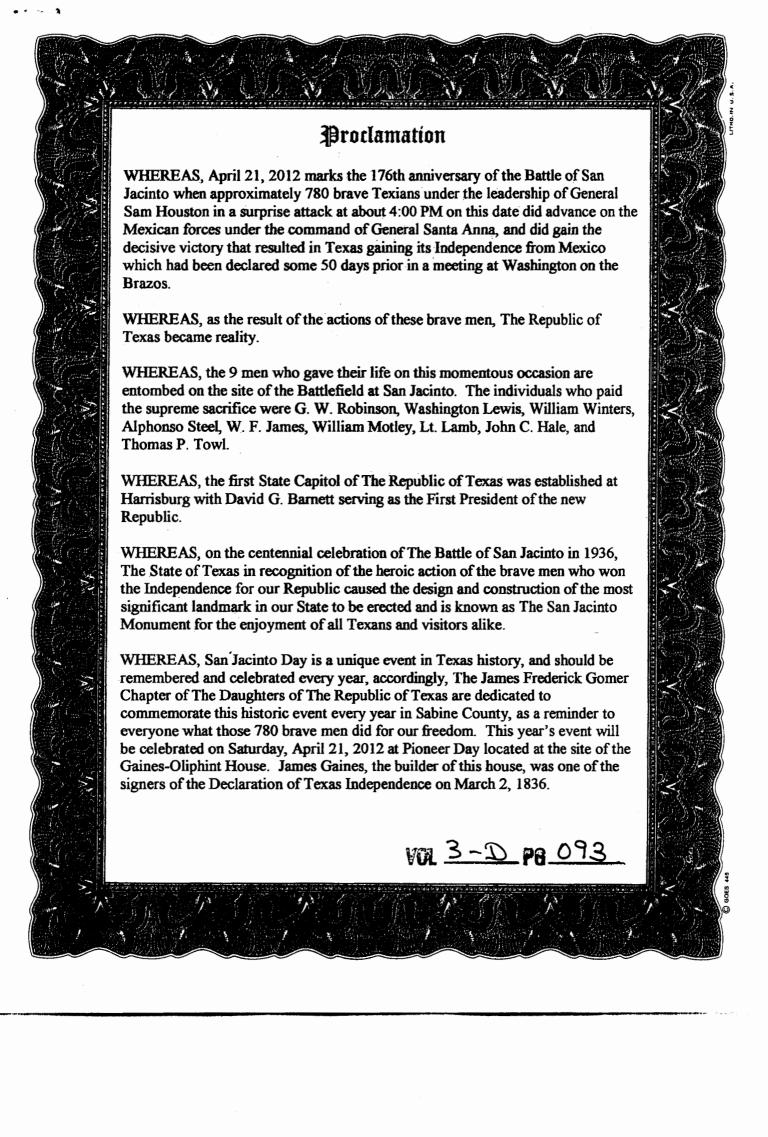

AGENDA ITEM #13-Discuss with possible action on Proclamation for San Jacinto Day

Commissioner Dickerson moved to approve the Proclamation.

Commissioner Warner seconded. All voted for. Motion carried. See attached copy.