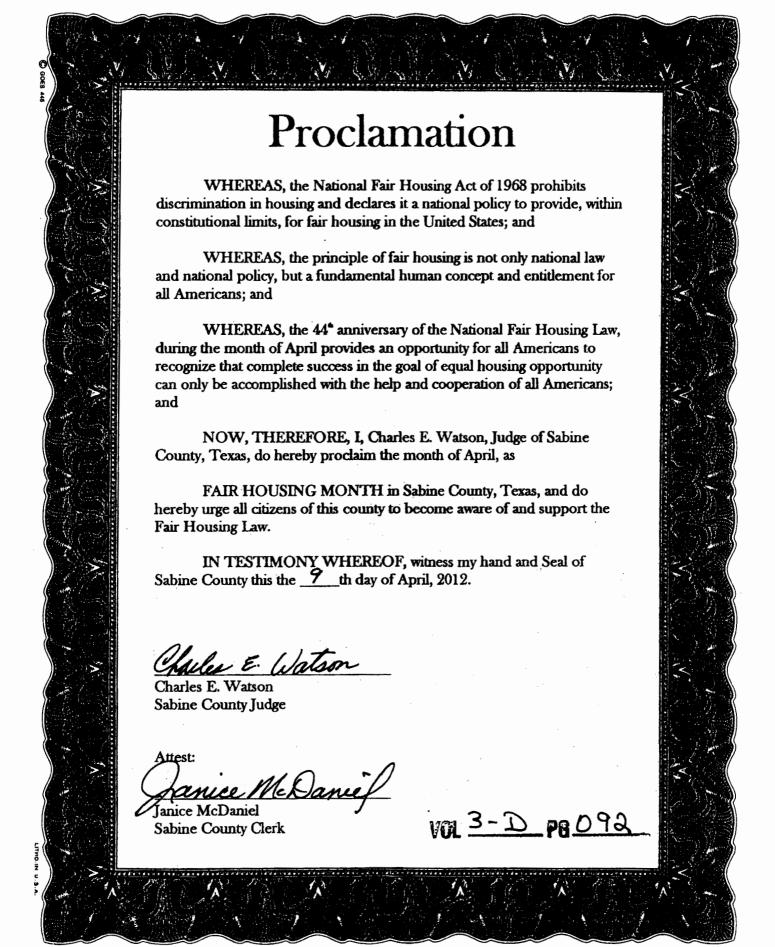

AGENDA ITEM #12-Discuss with possible action on Proclamation for April as Fair Housing Month

Commissioner Graham moved to approve the Proclamation. Commissioner McDaniel seconded. All voted for. Motion carried. See attached copy.