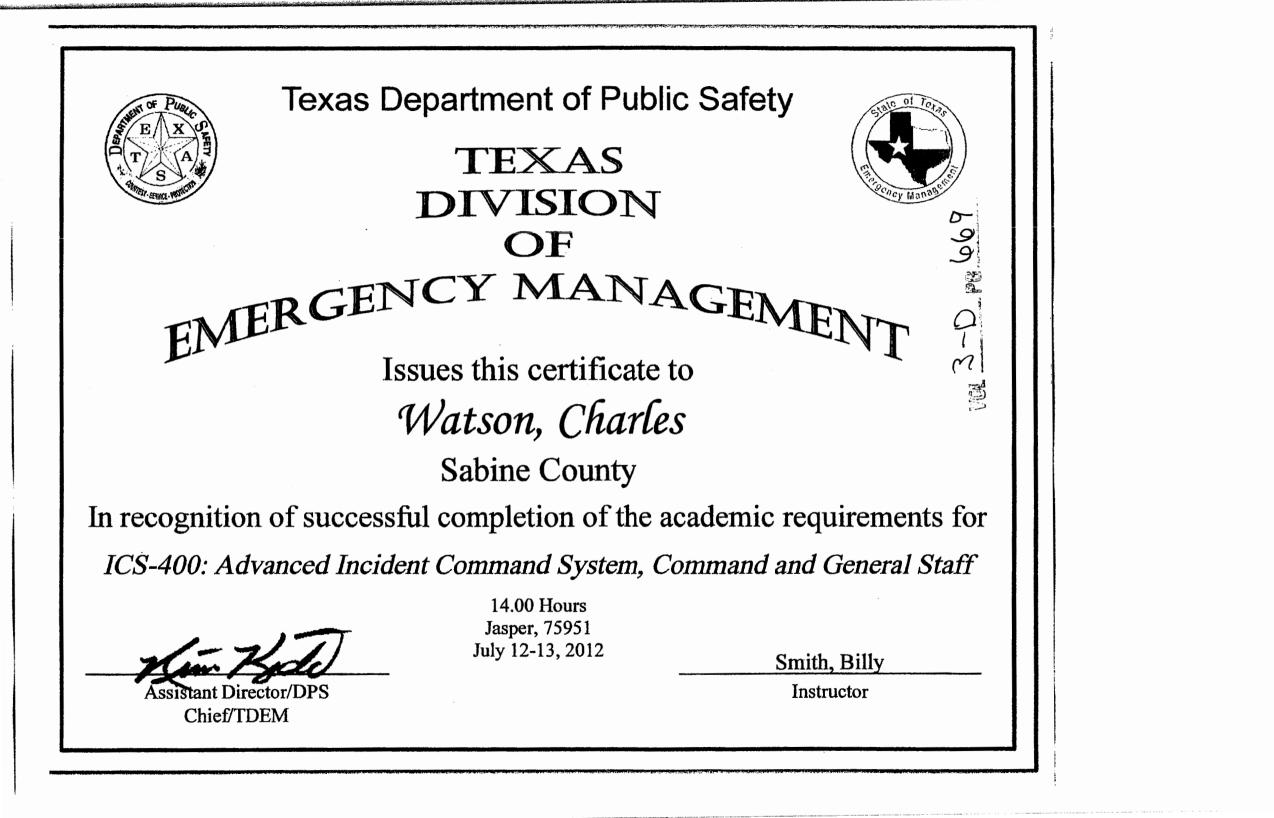

Commissioner Warner moved to accept the bid of \$98,753.84 if all qualifications are met. Commissioner Dickerson seconded. All voted for. Motion carried. See attached copy.

AGENDA ITEM #15-Recognize Judge Watson and Larry Martin for their NIMS certifications

The Court recognized Judge Watson and Larry Martin. See attached copies.

AGENDA ITEM #16-Discuss with possible action on repair estimate for gutters on the Courthouse

Commissioner Graham moved to accept the proposal from Steve Hardy dba Hardy Construction in Milam, Texas. Commissioner Dickerson seconded. All voted for. Motion carried. See attached copy.