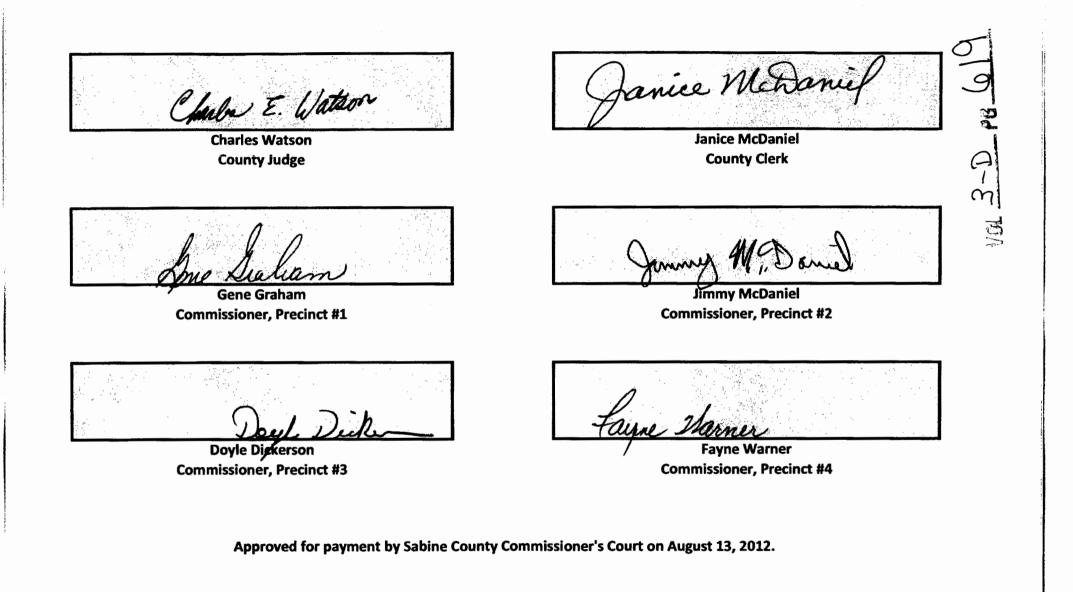

Monday, August 13, 2012 the Sabine County Commissioners' Court met in regular session. The following members of Court were present:

| Charles Watson  | County Judge         |
|-----------------|----------------------|
| Gene Graham     | Commissioner Pct. #1 |
| Jimmy McDaniel  | Commissioner Pct. #2 |
| Doyle Dickerson | Commissioner Pct. #3 |
| Fayne Warner    | Commissioner Pct. #4 |
| Janice McDaniel | County Clerk         |

# AGENDA ITEM #20-Public Comments

No comments were made concerning today's agenda items.

Commissioner Warner moved to adjourn. Commissioner Dickerson seconded. All voted for. Meeting adjourned.

Charles E. Watson CHARLES WATSON ر \_\_\_\_\_ GENE GRAHAM JIMMY MCDANIEL DOYLE DICKERSON \_\_\_\_\_ **FAYNE WARNER** 

ATTEST: COUNTY CLERK nice McDanet JANICE MCDANIEL

VON 3-D PR 603