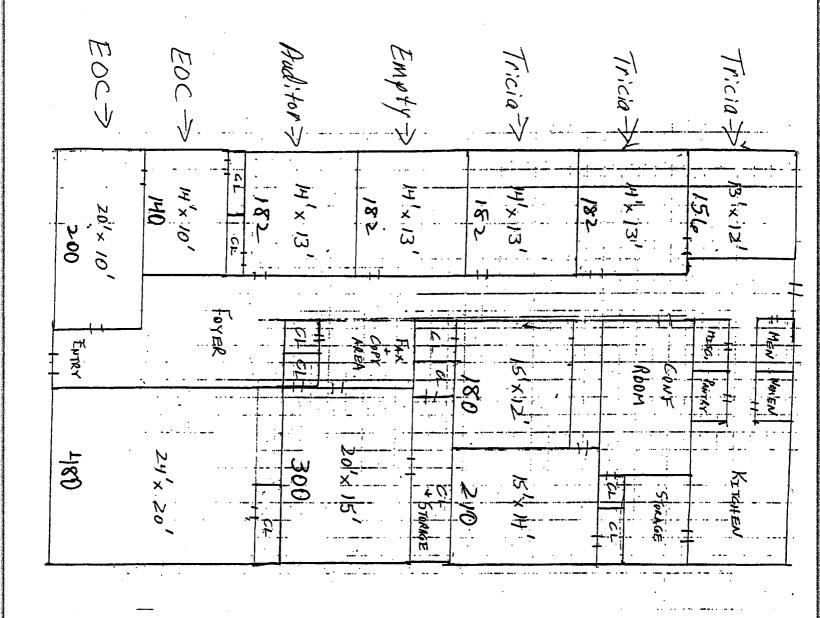

AGENDA ITEM #9-Discuss with possible action: Advertise for bids on remodeling in Norris Building

Janice McDaniel, County Clerk, gave the Court a description of her proposal for moving the Clerk's office to the Norris building. Also the question had been asked if she would have the same problem in maybe 5 years or so. She explained how the office is working toward becoming paperless and at the same time working on getting a complete index for the records. Ms. McDaniel said some of the records are completed but not all. We are hoping in 5 years we will have everything completed. The Clerk said up to \$50,000.00 of the Records Retention funds could be used on the cost of the remodeling. It can only be used in conjunction with the Clerk's records.

Ms. McDaniel said it would also be more convenient if we have early voting in the back area of the building.

Commissioner McDaniel moved to advertise for sealed bids for the remodeling of the proposed section of the Norris building for the County Clerk's office. Commissioner Dickerson seconded. All voted for. Motion carried. See attached copy of Clerk's proposal.