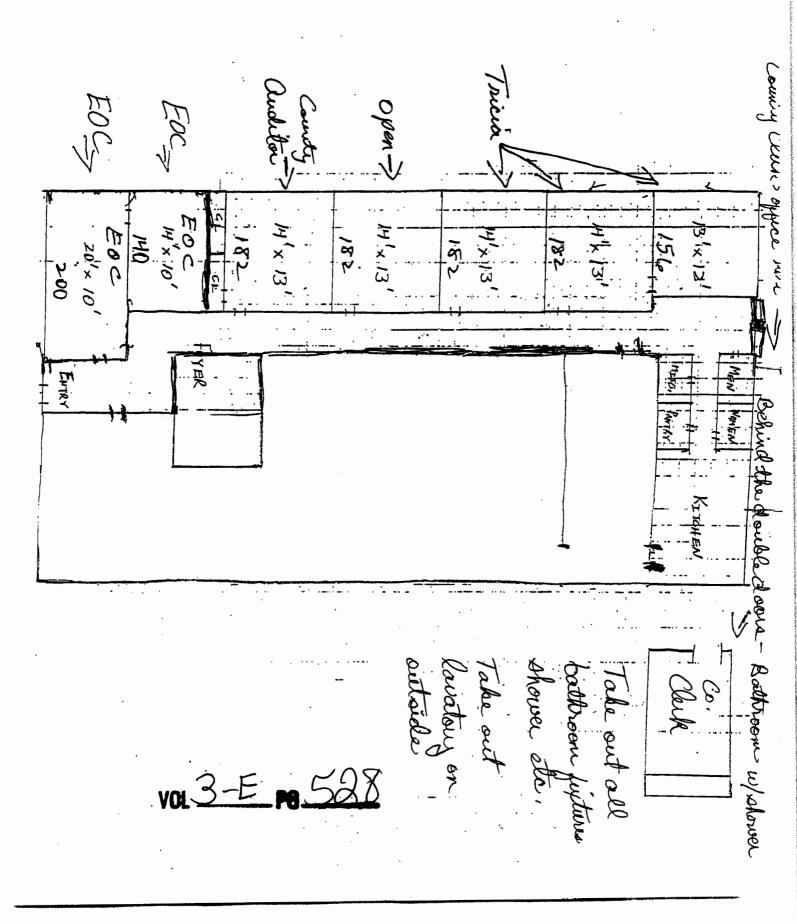

AGENDA ITEM #9-Discuss with possible action: Advertise for bids on remodeling in Norris Building

Janice McDaniel, County Clerk, gave the Court a description of her proposal for moving the Clerk's office to the Norris building. Also the question had been asked if she would have the same problem in maybe 5 years or so. She explained how the office is working toward becoming paperless and at the same time working on getting a complete index for the records. Ms. McDaniel said some of the records are completed but not all. We are hoping in 5 years we will have everything completed. The Clerk said up to \$50,000.00 of the Records Retention funds could be used on the cost of the remodeling. It can only be used in conjunction with the Clerk's records.

Ms. McDaniel said it would also be more convenient if we have early voting in the back area of the building.

Commissioner McDaniel moved to advertise for sealed bids for the remodeling of the proposed section of the Norris building for the County Clerk's office. Commissioner Dickerson seconded. All voted for. Motion carried. See attached copy of Clerk's proposal.