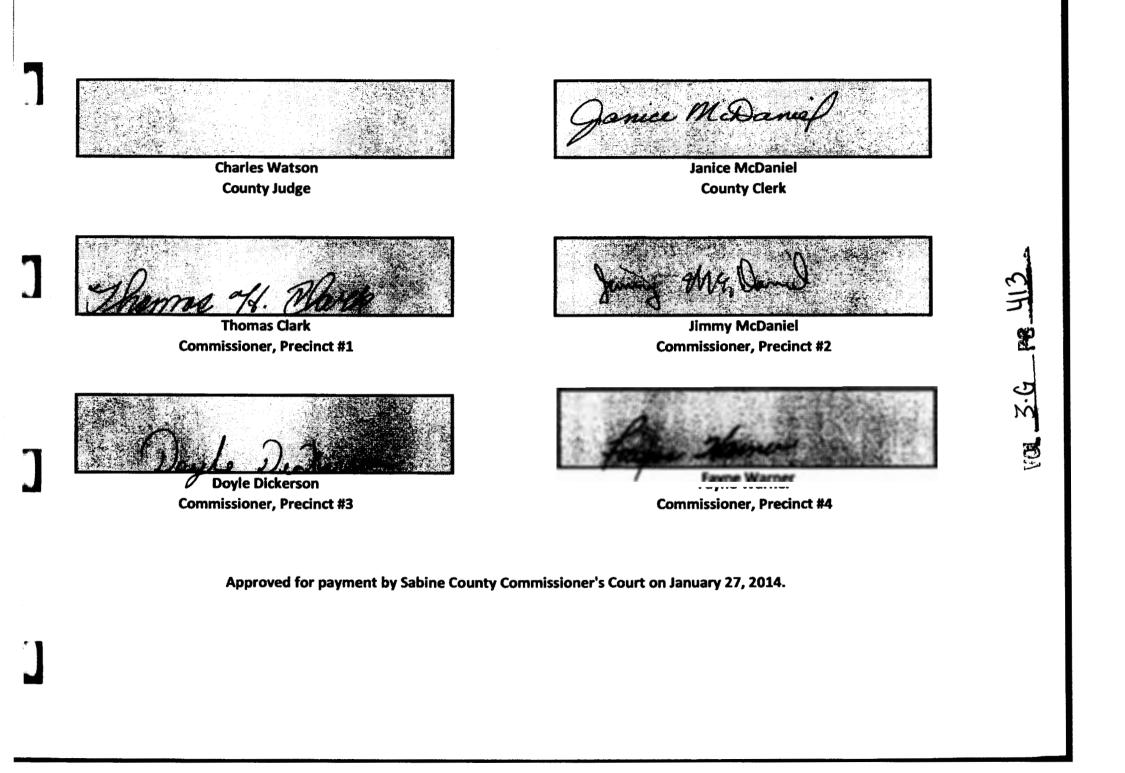

| (Not Present)    | _CHARLES WATSON |
|------------------|-----------------|
| Shamas H. Clark  | _TOMMY CLARK    |
| Junny Mr. Daniel | _JIMMY MCDANIEL |
| Loyle Dickerson  | DOYLE DICKERSON |
| Fayne Shamer     | FAYNE WARNER    |

ATTEST: COUNTY CLERK hanice Mchaniel JANICE MCDANIEL

VOL 3.G PB 386