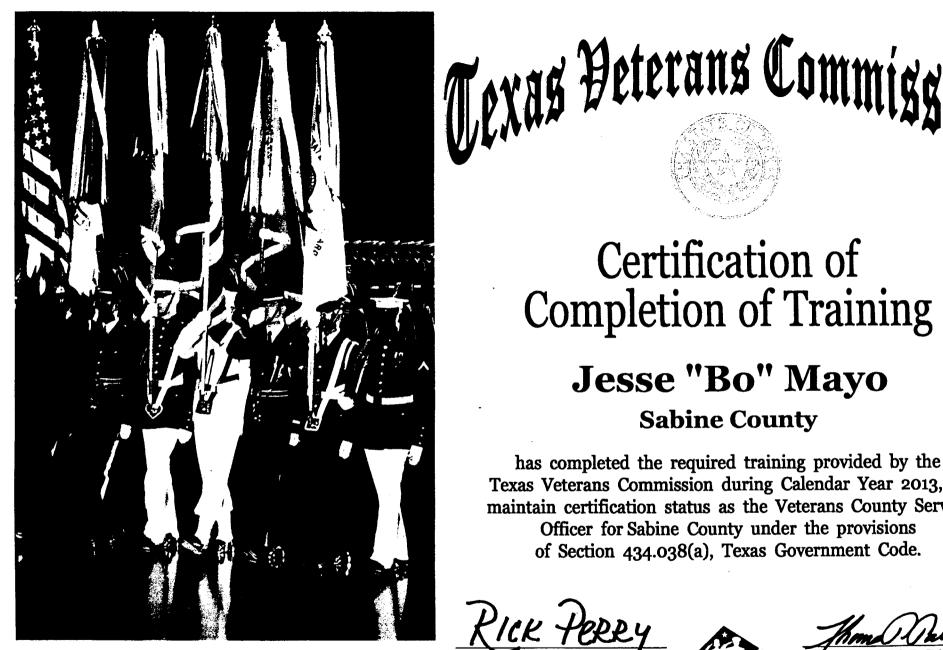

AGENDA ITEM # 11 – Recognize Bo Mayo for his Certification of Completion of Training with the Texas Veterans Commission during calendar year 2013.

The Court recognized Bo Mayo for Certification of Completion of Training with the Texas Veterans Commission. No action required.